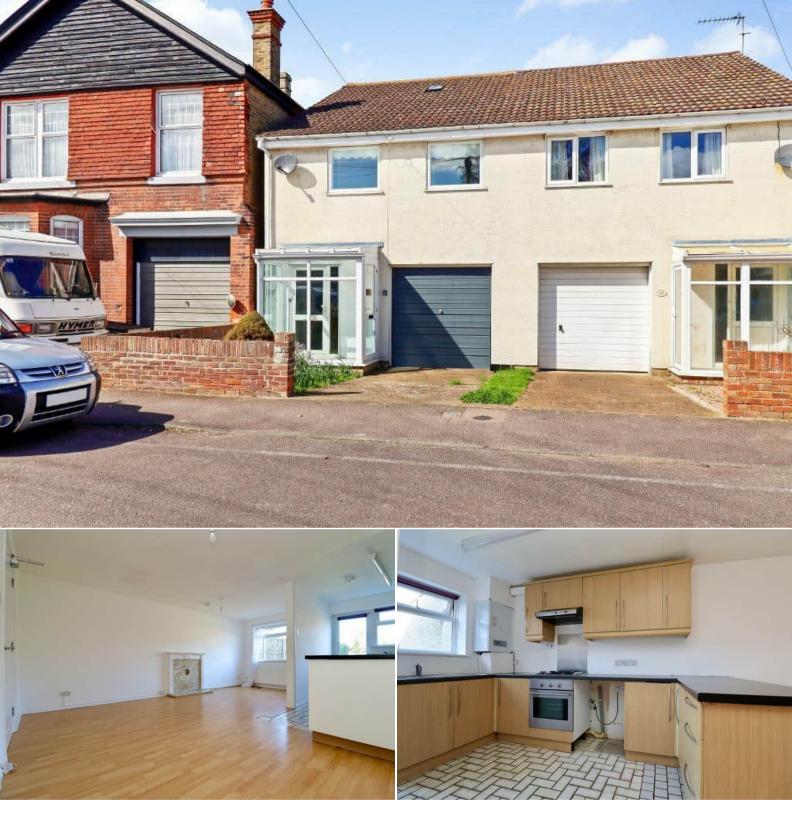

## Middle Deal Road Deal

Bettermove are proud to present this 4 bedroom semi-detached house in Deal available with no forward chain.

The property benefits from double glazing, fire doors & smoke detectors, gas central heating throughout and has off street parking available via the driveway and integral garage. The council tax band is C.

The interior of this well presented property comprises a spacious and open plan living room with dining area and fitted kitchen on the ground floor. The first floor consists of 4 bedrooms and the family bathroom. The exterior boasts a private rear garden with separate rear access also available, perfect for enjoying the summer months.

Located in the popular town of Deal, the property is close to a range of amenities, including shops, supermarkets, restaurants and pubs. Excellent transport connections can be found from Deal Train Station, the A256 and many local bus routes.