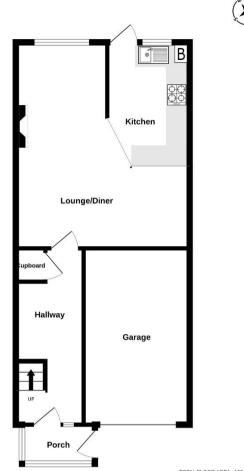

TOTAL FLOOR AREA: 109.7 sq.m. (1181 sq.ft.) approx.

The total floor area displayed above includes all areas shown and will herefore include garages, conservations and any outdurlights. This plan is to large displaces cery, fix of each to scale unless splan, please check all dimensions, shapes and compass bearings before making any decisions reliand upon them.