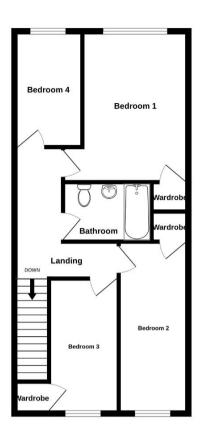

The interior of this well presented property comprises a spacious and open plan living room with dining area and fitted kitchen on the ground floor. The first floor consists of 4 bedrooms and the family bathroom. The exterior boasts a private rear garden with separate rear access also available, perfect for enjoying the summer months.

TOTAL FLOOR AREA: 109.7 sq.m. (1181 sq.ft.) approx.

The total floor area displayed above includes all areas shown and will herefore include garages, conservations and any outdurlights. This plan is to large displaces cery, fix of each to scale unless splan, please check all dimensions, shapes and compass bearings before making any decisions reliand upon them.