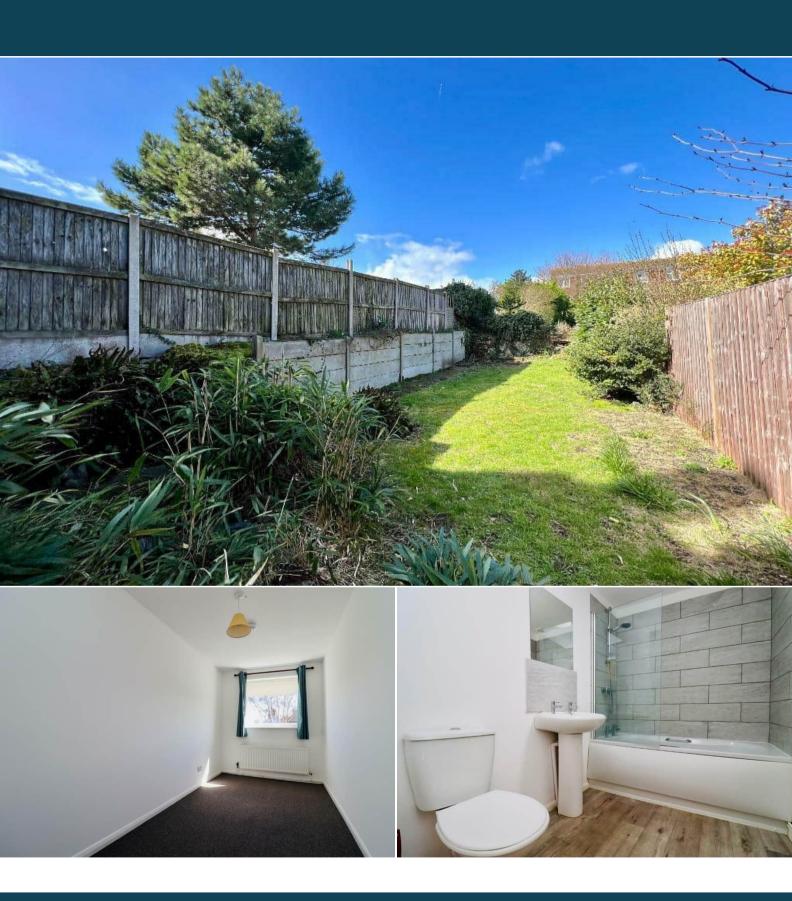

The interior of this well presented property comprises a spacious and open plan living room with dining area and fitted kitchen on the ground floor. The first floor consists of 4 bedrooms and the family bathroom. The exterior boasts a private rear garden with separate rear access also available, perfect for enjoying the summer months.