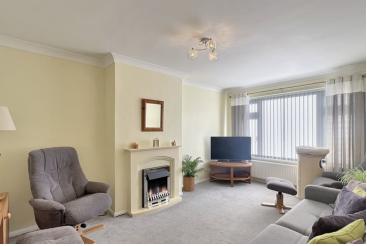

#### Property Details.

Room Measurements Entrance Hall Living Room

4.80m x 3.10m (15' 9" x 10' 2")