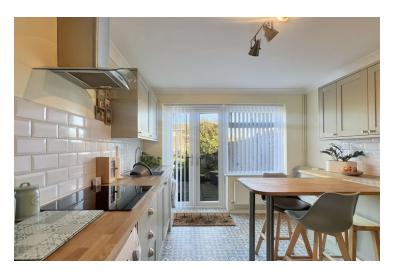

### michaels property consultants

# £350,000



- Well Presented Bungalow
- Stunning Newly Fitted
  Kitchen/Breakfast Room
- Two Bedrooms
- Cosy Living Room
- Generous Rear Garden
- Potential To Extend (STPP)
- Driveway Providing Ample Off Road Parking

#### 24 Lowefields, Earls Colne, Colchester, Essex. CO6 2LH.

Situated in Lowefields in Earls Colne, this recently renovated twobedroom bungalow embodies modern comfort and potential for further expansion. The property welcomes with a charming curb appeal, boasting off-road parking and an enchanting rear garden, presenting an inviting retreat for residents.





#### Property Details.

Room Measurements Entrance Hall Living Room



4.80m x 3.10m (15' 9" x 10' 2")

### Kitchen/Breakfast Room







4.09m x 3.10m (13' 5" x 10' 2")

### **Bedroom One**



3.05m x 2.84m (10'

#### Property Details.

### 0" x 9' 4")

### **Bedroom Two**



## 3.10m x 2.11m (10' 2" x 6' 11")

#### Bathroom



1.85m x 1.70m (6' 1" x 5' 7")

#### Property Details.

#### Floorplans



#### Location



#### **Energy Ratings**

We have not carried out a structural survey and the services, appliances and specific fittings have not been tested. All photographs, measurements, floor plans and distances referred to are given as a guide only and should not be relied upon for the purchase of carpets or any other fixtures or fittings. Gardens, roof terraces, balconies and communal gardens as well as tenure and lease details cannot have their accuracy guaranteed for intending purchasers. Lease details, service gr