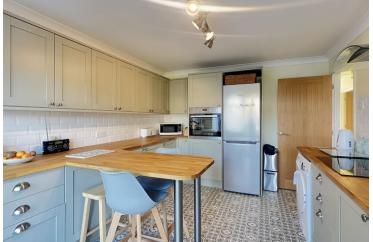

### michaels property consultants

# £350,000



- Well Presented Bungalow
- Stunning Newly Fitted
  Kitchen/Breakfast Room
- Two Bedrooms
- Cosy Living Room
- Generous Rear Garden
- Potential To Extend (STPP)
- Driveway Providing Ample Off Road Parking

#### 24 Lowefields, Earls Colne, Colchester, Essex. CO6 2LH.

Situated in Lowefields in Earls Colne, this recently renovated twobedroom bungalow embodies modern comfort and potential for further expansion. The property welcomes with a charming curb appeal, boasting off-road parking and an enchanting rear garden, presenting an inviting retreat for residents.





#### Property Details.

Room Measurements Entrance Hall Living Room



4.80m x 3.10m (15' 9" x 10' 2")

### Kitchen/Breakfast Room







4.09m x 3.10m (13' 5" x 10' 2")

### **Bedroom One**



3.05m x 2.84m (10'

#### Property Details.

### 0" x 9' 4")

### **Bedroom Two**



## 3.10m x 2.11m (10' 2" x 6' 11")

#### Bathroom



1.85m x 1.70m (6' 1" x 5' 7")

#### Property Details.

#### Floorplans



#### Location



#### **Energy Ratings**

We have not carried out a structural survey and the services, appliances and specific fittings have not been tested. All photographs, measurements, floor plans and distances referred to are given as a guide only and should not be relied upon for the purchase of carpets or any other fixtures or fittings. Gardens, roof terraces, balconies and communal gardens as well as tenure and lease details cannot have their accuracy guaranteed for intending purchasers. Lease details, service ground