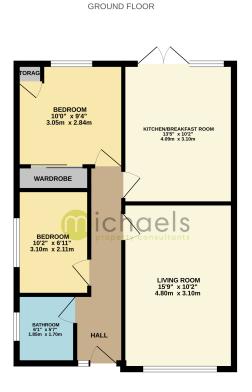

#### Property Details.

Room Measurements Entrance Hall Living Room

4.80m x 3.10m (15' 9" x 10' 2")

### Kitchen/Breakfast Room

4.09m x 3.10m (13' 5" x 10' 2")

### **Bedroom One**

3.05m x 2.84m (10'

### 0" x 9' 4")

### **Bedroom Two**

## 3.10m x 2.11m (10' 2" x 6' 11")

#### Bathroom

1.85m x 1.70m (6' 1" x 5' 7")

#### Floorplans