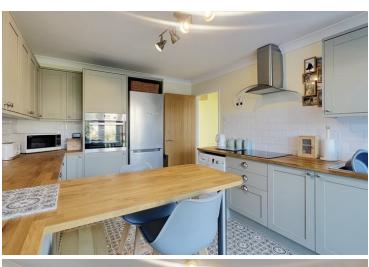

### michaels property consultants

# £350,000



- Well Presented Bungalow
- Stunning Newly Fitted
  Kitchen/Breakfast Room
- Two Bedrooms
- Cosy Living Room
- Generous Rear Garden
- Potential To Extend (STPP)
- Driveway Providing Ample Off Road Parking

#### 24 Lowefields, Earls Colne, Colchester, Essex. CO6 2LH.

Situated in Lowefields in Earls Colne, this recently renovated twobedroom bungalow embodies modern comfort and potential for further expansion. The property welcomes with a charming curb appeal, boasting off-road parking and an enchanting rear garden, presenting an inviting retreat for residents.





#### Property Details.

Room Measurements Entrance Hall Living Room



4.80m x 3.10m (15' 9" x 10' 2")

### Kitchen/Breakfast Room







4.09m x 3.10m (13' 5" x 10' 2")

### **Bedroom One**



3.05m x 2.84m (10'

#### Property Details.

### 0" x 9' 4")

### **Bedroom Two**



## 3.10m x 2.11m (10' 2" x 6' 11")

#### Bathroom



1.85m x 1.70m (6' 1" x 5' 7")

#### Property Details.

#### Floorplans



#### Location



#### **Energy Ratings**

We have not carried out a structural survey and the services, appliances and specific fittings have not been tested. All photographs, measurements, floor plans and distances referred to are given as a guide only and should not be relied upon for the purchase of carpets or any other fixtures or fittings. Gardens, roof terraces, balconies and communal gardens as well as tenure and lease details cannot have their accuracy guaranteed for intending purchasers. Lease details, service grou