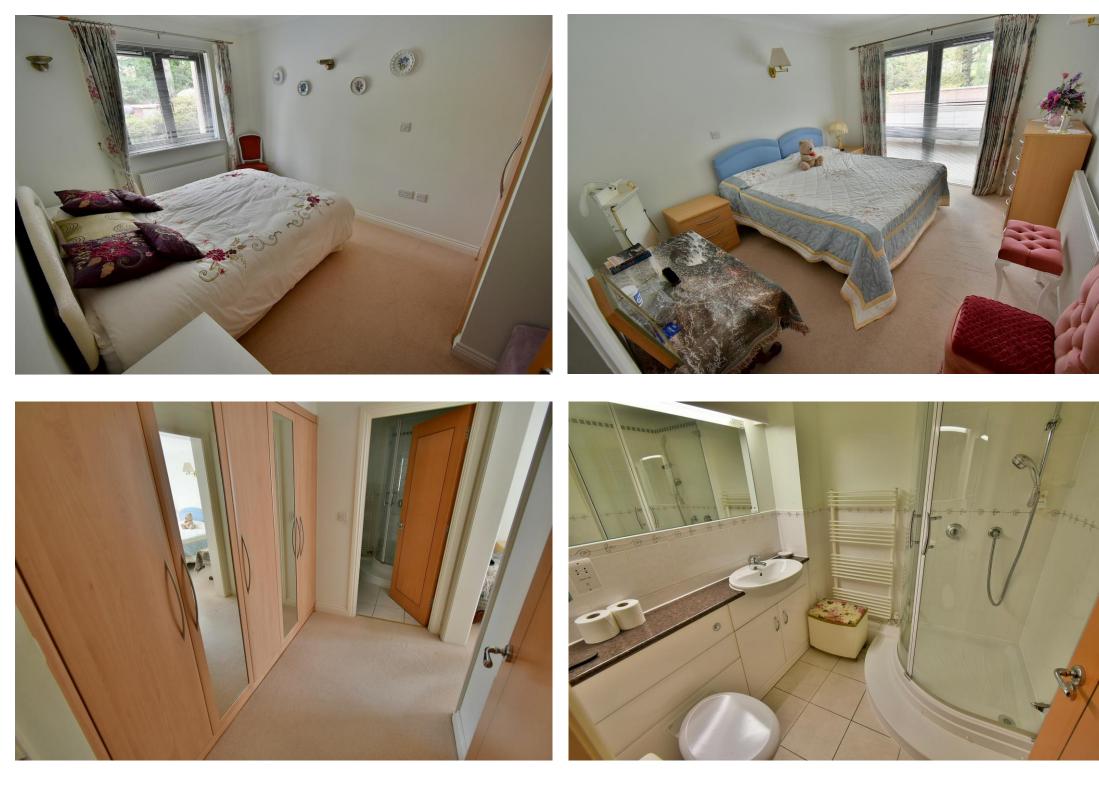

- Three bedroom ground floor garden apartment offered with no onward chain
- Good size entrance hall with coat cupboard and airing cupboard
- 17' Kitchen/breakfast room incorporating ample rolltop work surfaces, a good range of base and wall units, excellent
  range of integrated appliances to include oven, combination oven, hob, extractor, fridge, freezer, washing machine
  and dishwasher, attractive tiled splashbacks, Karndean flooring, ample space for breakfast table and chairs, double
  glazed door leading out onto the patio area
- 24' Lounge/dining room with double glazed French doors leading out onto the patio area, living flame log effect electric fire, ample space for dining table and chairs
- 23' Private patio area enjoying a pleasant outlook over the beautifully kept communal gardens
- Bedroom one is a good size double bedroom
- Dressing area with two double and single fitted wardrobes
- **En-suite shower room** finished in a modern white suite incorporating a good size corner shower cubicle, WC with concealed cistern, wash hand basin with vanity storage beneath, partly tiled walls and floor
- Bedroom two is a double bedroom with a fitted double wardrobe
- Bedroom three is a good size single bedroom with fitted floor to ceiling wardrobes with mirrored sliding doors
- Family bathroom finished in a modern white suite incorporating a panelled bath with mixer taps and shower hose, WC with concealed cistern, wall mounted wash hand basin with vanity storage beneath, partly tiled walls, tiled floor
- Further benefits include double glazing, entry phone intercom system, security alarm, a gas fired heating system and the property is offered with no onward chain