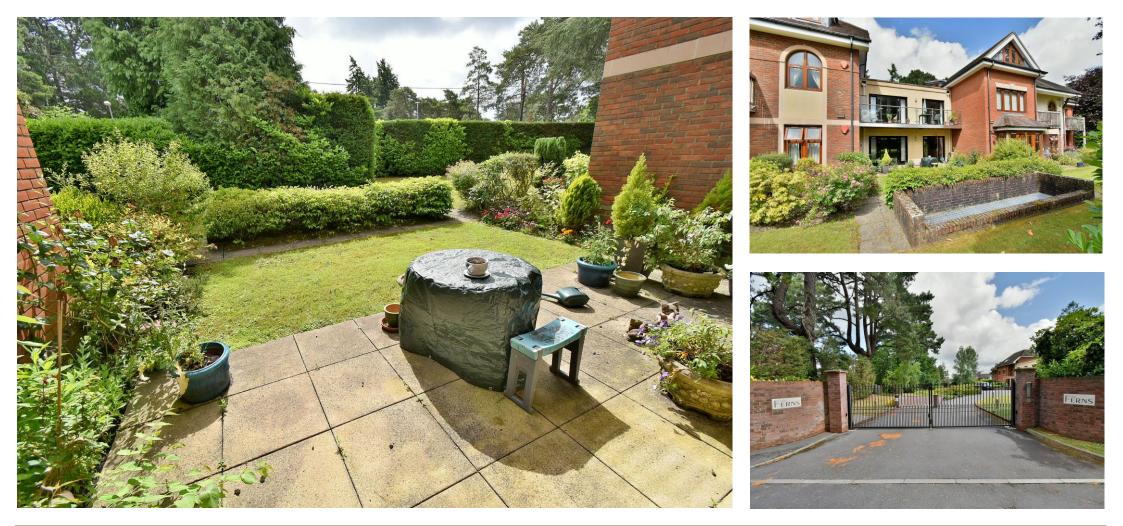

The current owners have been in residence circa 10 years and the property now comes to the market offered with no onward chain.

The Ferns is an exclusive development which sits proudly on beautifully tendered park like grounds measuring approximately 0.7 of an acre. The location is without a doubt a superb feature. The Ferns is situated in a sought after premier road positioned opposite Ferndown's championship golf course.

## Outside

- Extensive and secure **underground parking.** This particular apartment has one allocated parking bay along with a lockable storage room
- Ample visitors parking accessed via a remote control gate
- All residents have the use of the beautifully kept communal gardens