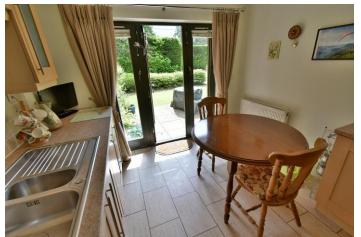

- Three bedroom ground floor garden apartment offered with no onward chain
- Good size entrance hall with coat cupboard and airing cupboard
- 17' Kitchen/breakfast room incorporating ample rolltop work surfaces, a good range of base and wall units, excellent
  range of integrated appliances to include oven, combination oven, hob, extractor, fridge, freezer, washing machine
  and dishwasher, attractive tiled splashbacks, Karndean flooring, ample space for breakfast table and chairs, double
  glazed door leading out onto the patio area
- 24' Lounge/dining room with double glazed French doors leading out onto the patio area, living flame log effect electric fire, ample space for dining table and chairs
- 23' Private patio area enjoying a pleasant outlook over the beautifully kept communal gardens
- Bedroom one is a good size double bedroom
- Dressing area with two double and single fitted wardrobes
- **En-suite shower room** finished in a modern white suite incorporating a good size corner shower cubicle, WC with concealed cistern, wash hand basin with vanity storage beneath, partly tiled walls and floor
- Bedroom two is a double bedroom with a fitted double wardrobe
- Bedroom three is a good size single bedroom with fitted floor to ceiling wardrobes with mirrored sliding doors
- Family bathroom finished in a modern white suite incorporating a panelled bath with mixer taps and shower hose, WC with concealed cistern, wall mounted wash hand basin with vanity storage beneath, partly tiled walls, tiled floor
- Further benefits include double glazing, entry phone intercom system, security alarm, a gas fired heating system and the property is offered with no onward chain