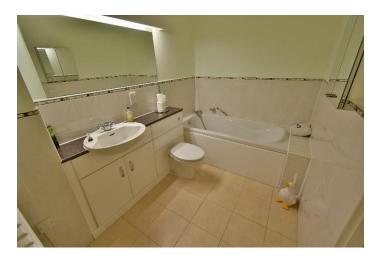

- Three bedroom ground floor garden apartment offered with no onward chain
- Good size entrance hall with coat cupboard and airing cupboard
- 17' Kitchen/breakfast room incorporating ample rolltop work surfaces, a good range of base and wall units, excellent
  range of integrated appliances to include oven, combination oven, hob, extractor, fridge, freezer, washing machine
  and dishwasher, attractive tiled splashbacks, Karndean flooring, ample space for breakfast table and chairs, double
  glazed door leading out onto the patio area
- 24' Lounge/dining room with double glazed French doors leading out onto the patio area, living flame log effect electric fire, ample space for dining table and chairs
- 23' Private patio area enjoying a pleasant outlook over the beautifully kept communal gardens
- Bedroom one is a good size double bedroom
- Dressing area with two double and single fitted wardrobes
- **En-suite shower room** finished in a modern white suite incorporating a good size corner shower cubicle, WC with concealed cistern, wash hand basin with vanity storage beneath, partly tiled walls and floor
- Bedroom two is a double bedroom with a fitted double wardrobe
- Bedroom three is a good size single bedroom with fitted floor to ceiling wardrobes with mirrored sliding doors
- Family bathroom finished in a modern white suite incorporating a panelled bath with mixer taps and shower hose, WC with concealed cistern, wall mounted wash hand basin with vanity storage beneath, partly tiled walls, tiled floor
- Further benefits include double glazing, entry phone intercom system, security alarm, a gas fired heating system and the property is offered with no onward chain