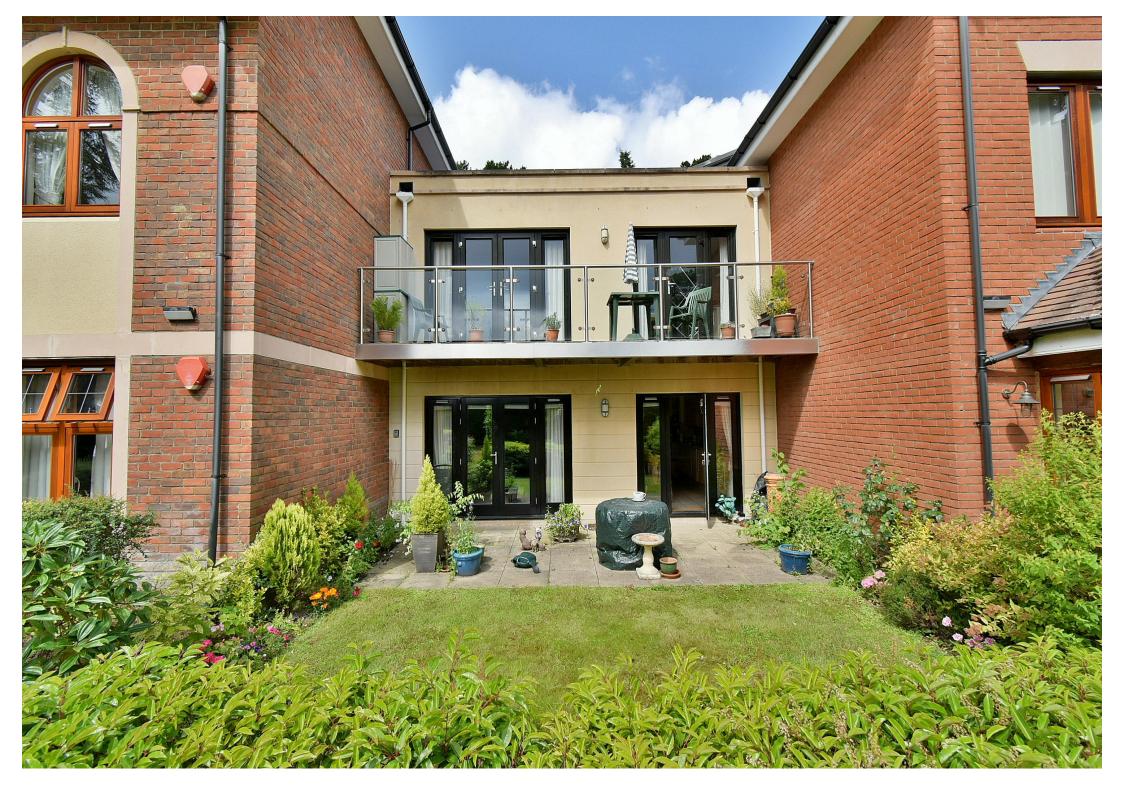

## "A ground floor garden apartment with its own 23' private patio, secure underground parking and no onward chain" LEASEHOLD PRICE OIEO £475,000

This well proportioned and superbly positioned three bedroom, one bathroom, one shower room ground floor garden apartment has its own 23' private patio area and secure underground parking.

- Three bedroom ground floor garden apartment offered with no onward chain
- Good size entrance hall with coat cupboard and airing cupboard
- 17' Kitchen/breakfast room incorporating ample rolltop work surfaces, a good range of base and wall units, excellent
  range of integrated appliances to include oven, combination oven, hob, extractor, fridge, freezer, washing machine
  and dishwasher, attractive tiled splashbacks, Karndean flooring, ample space for breakfast table and chairs, double
  glazed door leading out onto the patio area
- 24' Lounge/dining room with double glazed French doors leading out onto the patio area, living flame log effect electric fire, ample space for dining table and chairs
- 23' Private patio area enjoying a pleasant outlook over the beautifully kept communal gardens
- Bedroom one is a good size double bedroom
- Dressing area with two double and single fitted wardrobes
- **En-suite shower room** finished in a modern white suite incorporating a good size corner shower cubicle, WC with concealed cistern, wash hand basin with vanity storage beneath, partly tiled walls and floor
- Bedroom two is a double bedroom with a fitted double wardrobe
- Bedroom three is a good size single bedroom with fitted floor to ceiling wardrobes with mirrored sliding doors
- Family bathroom finished in a modern white suite incorporating a panelled bath with mixer taps and shower hose, WC with concealed cistern, wall mounted wash hand basin with vanity storage beneath, partly tiled walls, tiled floor
- Further benefits include double glazing, entry phone intercom system, security alarm, a gas fired heating system and the property is offered with no onward chain

## Outside

- Extensive and secure **underground parking.** This particular apartment has one allocated parking bay along with a lockable storage room
- Ample visitors parking accessed via a remote control gate
- All residents have the use of the beautifully kept communal gardens