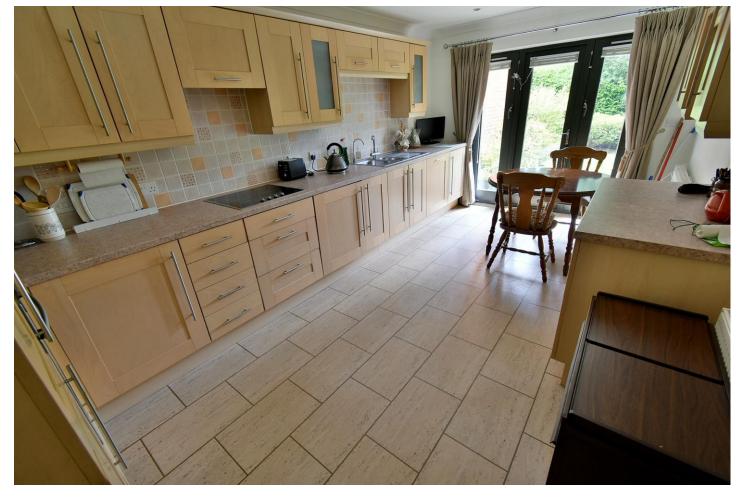

- Three bedroom ground floor garden apartment offered with no onward chain
- Good size entrance hall with coat cupboard and airing cupboard
- 17' Kitchen/breakfast room incorporating ample rolltop work surfaces, a good range of base and wall units, excellent
  range of integrated appliances to include oven, combination oven, hob, extractor, fridge, freezer, washing machine
  and dishwasher, attractive tiled splashbacks, Karndean flooring, ample space for breakfast table and chairs, double
  glazed door leading out onto the patio area
- 24' Lounge/dining room with double glazed French doors leading out onto the patio area, living flame log effect electric fire, ample space for dining table and chairs
- 23' Private patio area enjoying a pleasant outlook over the beautifully kept communal gardens
- Bedroom one is a good size double bedroom
- Dressing area with two double and single fitted wardrobes
- **En-suite shower room** finished in a modern white suite incorporating a good size corner shower cubicle, WC with concealed cistern, wash hand basin with vanity storage beneath, partly tiled walls and floor
- Bedroom two is a double bedroom with a fitted double wardrobe
- Bedroom three is a good size single bedroom with fitted floor to ceiling wardrobes with mirrored sliding doors
- Family bathroom finished in a modern white suite incorporating a panelled bath with mixer taps and shower hose, WC with concealed cistern, wall mounted wash hand basin with vanity storage beneath, partly tiled walls, tiled floor
- Further benefits include double glazing, entry phone intercom system, security alarm, a gas fired heating system and the property is offered with no onward chain