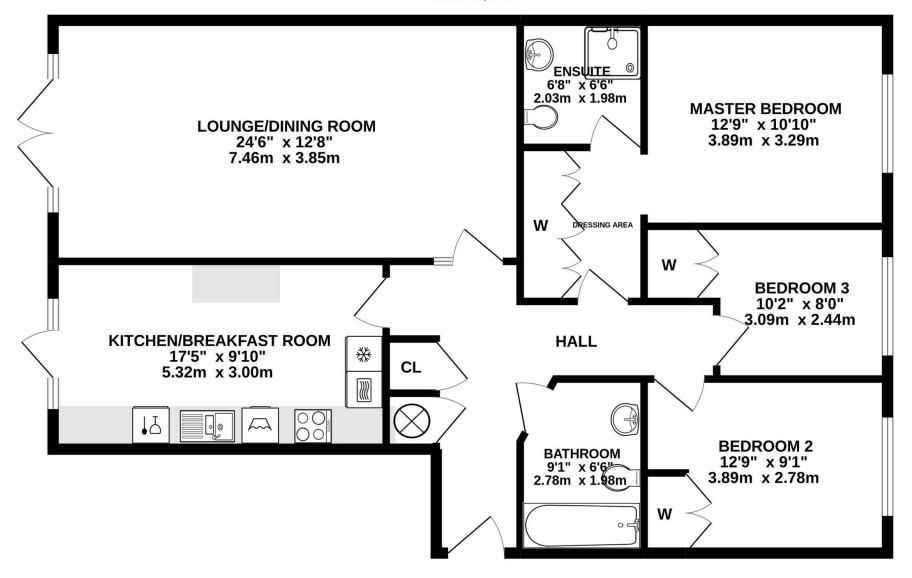

## TOTAL FLOOR AREA : 1112 sq.ft. (103.3 sq.m.) approx.

Whilst every attempt has been made to ensure the accuracy of the floorplan contained here, measurements of doors, windows, rooms and any other items are approximate and no responsibility is taken for any error, omission or mis-statement. This plan is for illustrative purposes only and should be used as such by any prospective purchaser. The services, systems and appliances shown have not been tested and no guarantee as to their operability or efficiency can be given. Made with Metropix ©2022