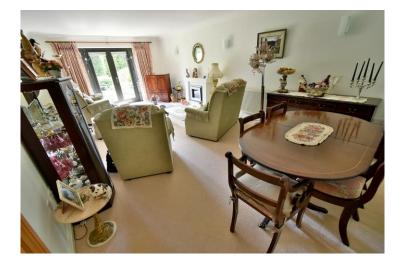

- Three bedroom ground floor garden apartment offered with no onward chain
- Good size entrance hall with coat cupboard and airing cupboard
- 17' Kitchen/breakfast room incorporating ample rolltop work surfaces, a good range of base and wall units, excellent
  range of integrated appliances to include oven, combination oven, hob, extractor, fridge, freezer, washing machine
  and dishwasher, attractive tiled splashbacks, Karndean flooring, ample space for breakfast table and chairs, double
  glazed door leading out onto the patio area
- 24' Lounge/dining room with double glazed French doors leading out onto the patio area, living flame log effect electric fire, ample space for dining table and chairs
- 23' Private patio area enjoying a pleasant outlook over the beautifully kept communal gardens
- Bedroom one is a good size double bedroom
- Dressing area with two double and single fitted wardrobes
- **En-suite shower room** finished in a modern white suite incorporating a good size corner shower cubicle, WC with concealed cistern, wash hand basin with vanity storage beneath, partly tiled walls and floor
- Bedroom two is a double bedroom with a fitted double wardrobe
- Bedroom three is a good size single bedroom with fitted floor to ceiling wardrobes with mirrored sliding doors
- Family bathroom finished in a modern white suite incorporating a panelled bath with mixer taps and shower hose, WC with concealed cistern, wall mounted wash hand basin with vanity storage beneath, partly tiled walls, tiled floor
- Further benefits include double glazing, entry phone intercom system, security alarm, a gas fired heating system and the property is offered with no onward chain