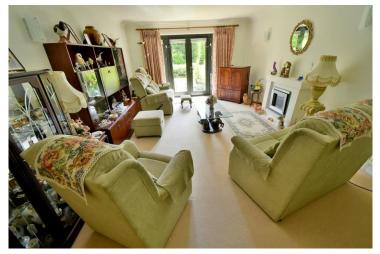

- Three bedroom ground floor garden apartment offered with no onward chain
- Good size entrance hall with coat cupboard and airing cupboard
- 17' Kitchen/breakfast room incorporating ample rolltop work surfaces, a good range of base and wall units, excellent
  range of integrated appliances to include oven, combination oven, hob, extractor, fridge, freezer, washing machine
  and dishwasher, attractive tiled splashbacks, Karndean flooring, ample space for breakfast table and chairs, double
  glazed door leading out onto the patio area
- 24' Lounge/dining room with double glazed French doors leading out onto the patio area, living flame log effect electric fire, ample space for dining table and chairs
- 23' Private patio area enjoying a pleasant outlook over the beautifully kept communal gardens
- Bedroom one is a good size double bedroom
- Dressing area with two double and single fitted wardrobes
- **En-suite shower room** finished in a modern white suite incorporating a good size corner shower cubicle, WC with concealed cistern, wash hand basin with vanity storage beneath, partly tiled walls and floor
- Bedroom two is a double bedroom with a fitted double wardrobe
- Bedroom three is a good size single bedroom with fitted floor to ceiling wardrobes with mirrored sliding doors
- Family bathroom finished in a modern white suite incorporating a panelled bath with mixer taps and shower hose, WC with concealed cistern, wall mounted wash hand basin with vanity storage beneath, partly tiled walls, tiled floor
- Further benefits include double glazing, entry phone intercom system, security alarm, a gas fired heating system and the property is offered with no onward chain