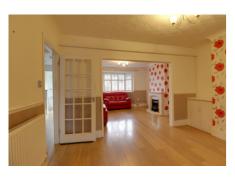

## Description

Situated on a corner plot with a large frontage, this spacious family home has been extended to the rear. Offered chain free!! A must see.

Accommodation comprises of entrance hall, a generous size lounge with feature bay window to the front. This leads through to a separate reception room which is ideal for a snug or dining room. There is also entrance to a downstairs wet room which is ideal for disabled access.