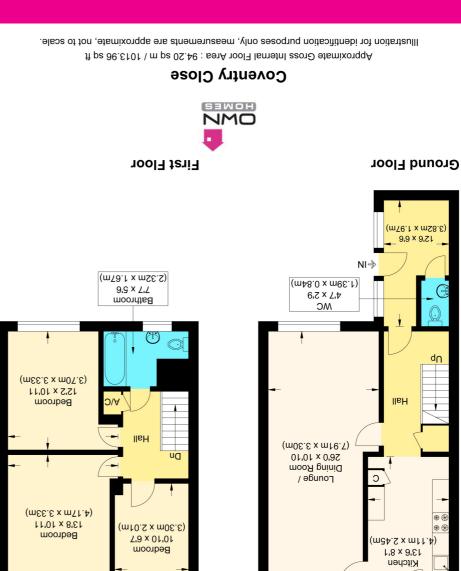

## Description

Situated on a corner plot with a large frontage, this spacious family home has been extended to the rear. Offered chain free!! A must see.

Accommodation comprises of entrance hall, a generous size lounge with feature bay window to the front. This leads through to a separate reception room which is ideal for a snug or dining room. There is also entrance to a downstairs wet room which is ideal for disabled access.

To the front of the property there is a fitted kitchen/breakfast room. This benefits from plenty of cupboard space and part built in appliances and door leading out to the rear garden.

Upstairs there are three bedrooms all of which are of a generous size and the main family bathroom. The bathroom comprises of enclosed bath with shower, wash basin and W/C.

Outside to the front there is a large plot enclosed by picket fence. There is also a large driveway.

To the rear of the property there is a paved area with shed to rear. This also has the potential to be landscaped into a more family orientated space.