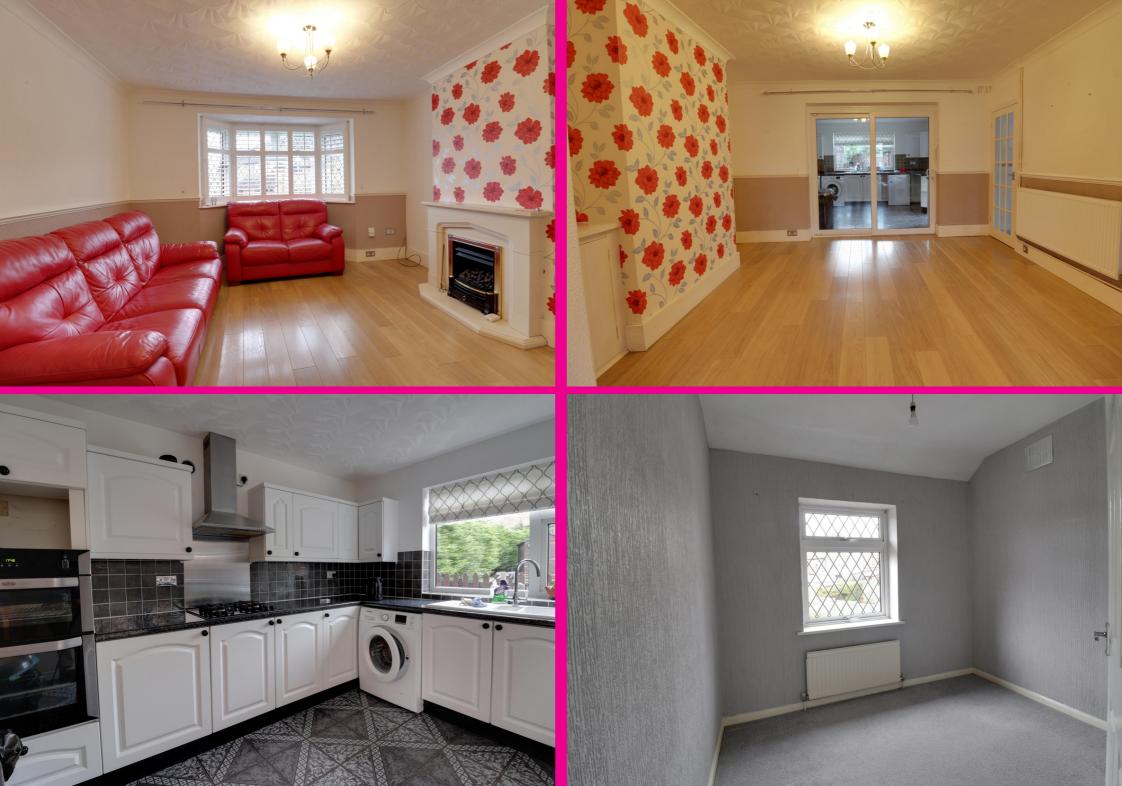

## Description

Situated on a corner plot with a large frontage, this spacious family home has been extended to the rear. Offered chain free!! A must see.

Accommodation comprises of entrance hall, a generous size lounge with feature bay window to the front. This leads through to a separate reception room which is ideal for a snug or dining room. There is also entrance to a downstairs wet room which is ideal for disabled access.

To the front of the property there is a fitted kitchen/breakfast room. This benefits from plenty of cupboard space and part built in appliances and door leading out to the rear garden.

Upstairs there are three bedrooms all of which are of a generous size and the main family bathroom. The bathroom comprises of enclosed bath with shower, wash basin and W/C.