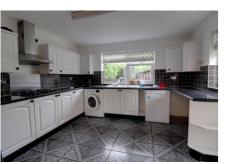

To the front of the property there is a fitted kitchen/breakfast room. This benefits from plenty of cupboard space and part built in appliances and door leading out to the rear garden.

Upstairs there are three bedrooms all of which are of a generous size and the main family bathroom. The bathroom comprises of enclosed bath with shower, wash basin and W/C.