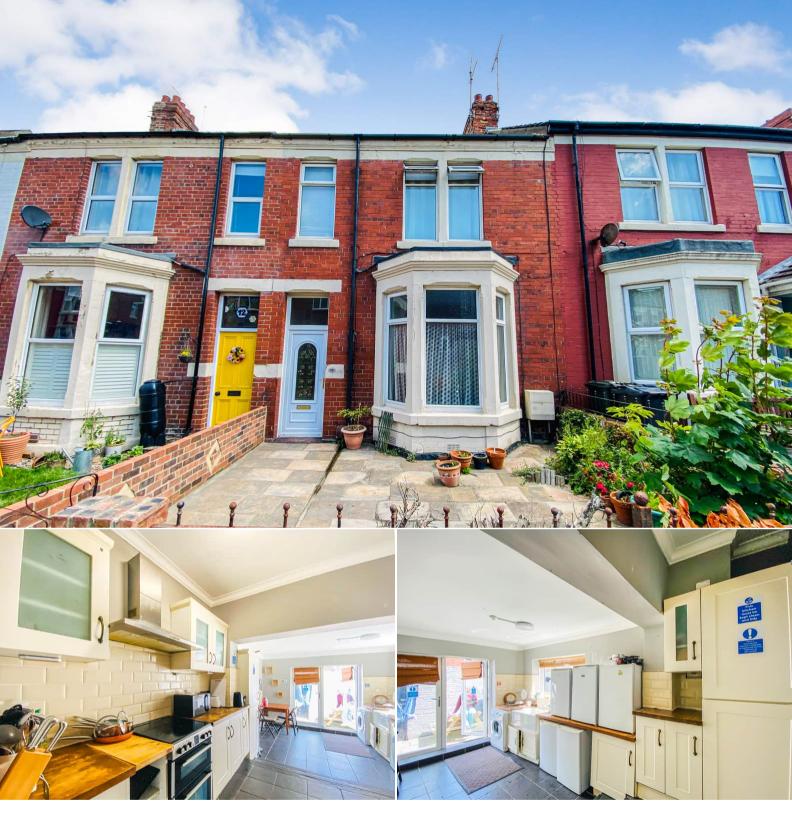

## Charles Avenue Whitley Bay

Bettermove are proud to present this 5 bedroom terraced house in Whitley Bay available with no forward chain.

The property benefits from double glazing, gas central heating throughout and has ample on street parking nearby. The council tax band is B.

The property is tenanted and rental yields can be obtained through Bettermove. This can also be sold vacant on possession.

The interior of this well presented property comprises the communal fitted kitchen and dining room on the ground floor. The ground floor also has two bedrooms. The first floor consists of 3 bedrooms and a communal bathroom. The exterior boasts a private rear garden, perfect for enjoying the summer months.

Located in the popular seaside town of Whitley Bay, the property is close to a range of amenities, including shops, supermarkets, restaurants and pubs. Excellent transport connections can be found from the A19, Whitley Bay Metro Station and many local buses.