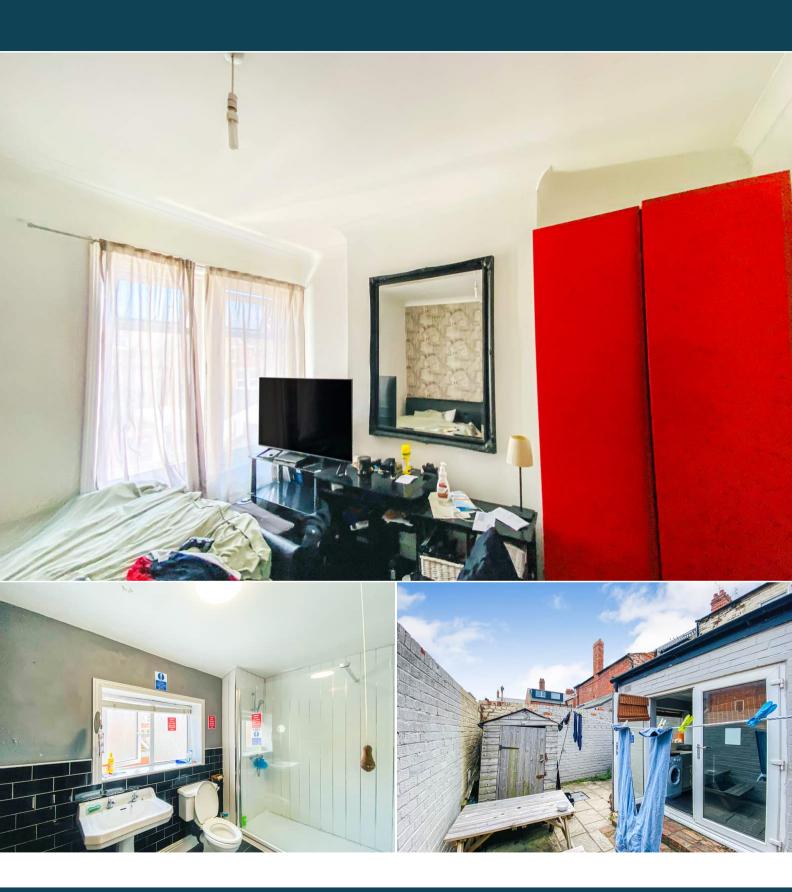

The property is tenanted and rental yields can be obtained through Bettermove. This can also be sold vacant on possession.

The interior of this well presented property comprises the communal fitted kitchen and dining room on the ground floor. The ground floor also has two bedrooms. The first floor consists of 3 bedrooms and a communal bathroom. The exterior boasts a private rear garden, perfect for enjoying the summer months.