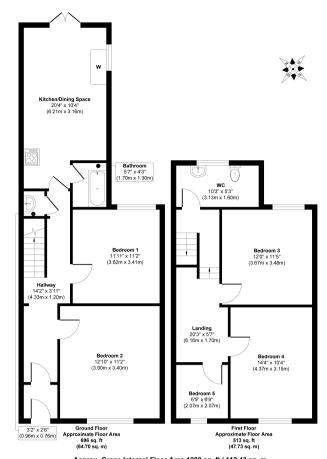

Paying this fee ensures that the seller takes their property off the market and reserves it exclusively for you, therefore eliminating the risk of gazumping and aborted costs.

Approx. Gross Internal Floor Area 1209 sq. ft / 112.43 sq. m

Whilst evey attempt has been made to ensure the accuracy of the floor plan contained here, measurements of doors, windows, corons and any other thems are approximated and no responsibility is taken for any error, ornission, ornis-statement. The measurements should not be relied upon for valuation, transaction andor funding purposes. This plan is for illustrative purposes only and should be used as south by any prospective purchaser or treamt.