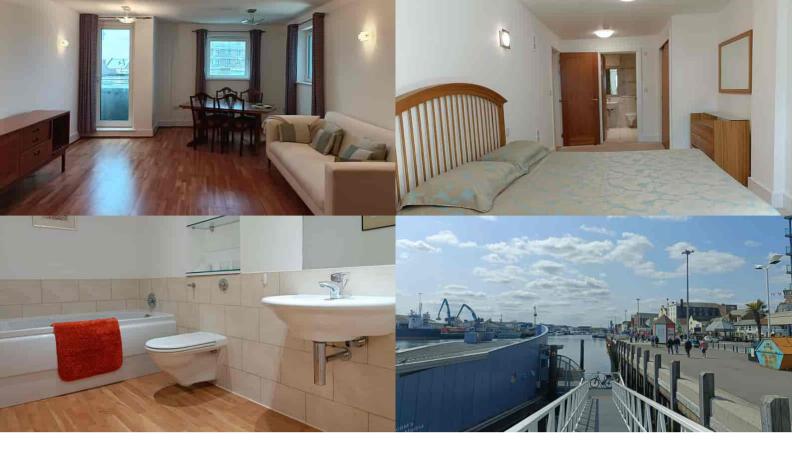

On entering the development you are greeted by an impressive double height reception area with 24 hr concierge and monitored CCTV throughout, along with secure gated parking linked to the main building. Within the apartment you are initially greeted by the spacious entrance hall and an abundance of storage, not usually found in a modern development. The heart of the apartment is the spacious kitchen/dining/sitting room. The kitchen is well defined and fitted with ample floor and wall mounted units, a full range of high quality integrated appliances, induction hob with glass and chrome extractor over and breakfast bar. The exceptionally spacious principal bedroom is fitted with floor to ceiling wardrobes and leads into the fully tiled en suite bath and separate shower room. Bedroom two is service by a family bathroom.