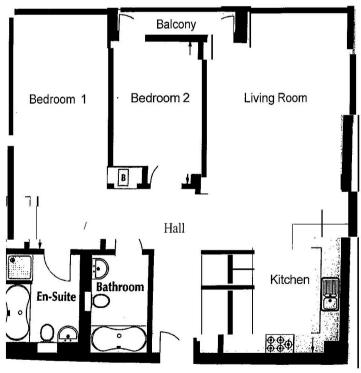

On entering the development you are greeted by an impressive double height reception area with 24 hr concierge and monitored CCTV throughout, along with secure gated parking linked to the main building. Within the apartment you are initially greeted by the spacious entrance hall and an abundance of storage, not usually found in a modern development. The heart of the apartment is the spacious kitchen/dining/sitting room. The kitchen is well defined and fitted with ample floor and wall mounted units, a full range of high quality integrated appliances, induction hob with glass and chrome extractor over and breakfast bar. The exceptionally spacious principal bedroom is fitted with floor to ceiling wardrobes and leads into the fully tiled en suite bath and separate shower room. Bedroom two is service by a family bathroom.

Living Room 20'9" x 14' (6.3m x 4.3m) Kitchen 12'9" x 11'6" (3.9m x 3.5m) Bedroom One 23'6" x 9'3" (7.2m x 2.8m) Bedroom Two 14' x 8'9" (4.3m x 2.6m)