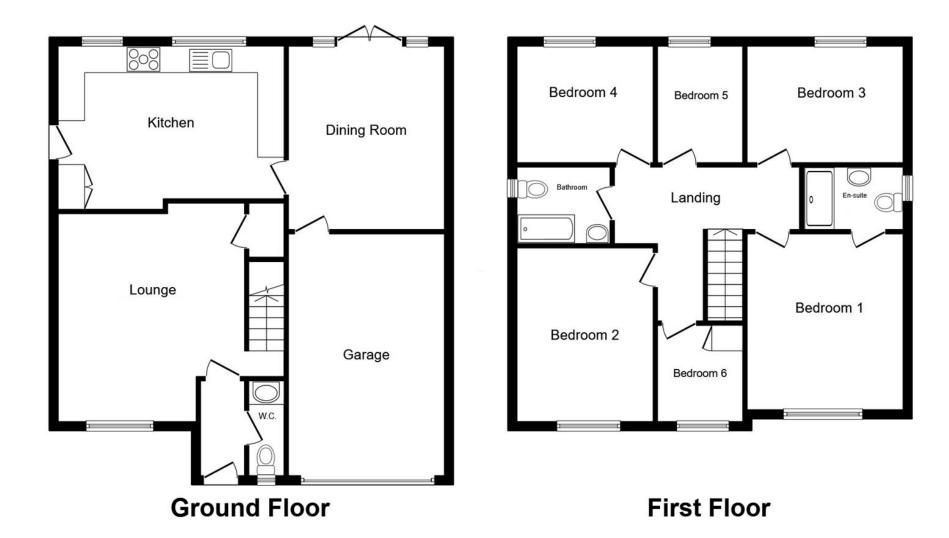

## PROPERTY DESCRIPTION

Derbyshire Properties are delighted to offer to the market this extremely deceptive extended executive style detached home situated on the edge of Shipley Country Park. The accommodation in brief comprises: Entrance hall, bright and airy lounge with multi-fuel burning stove, dining room which could be used as a family room if required, fitted kitchen with some appliances, guest cloaks-w.c to the ground floor whilst to the first floor landing there are SIX bedrooms, the master with an en-suite shower room, family bathroom. Outside there is a driveway providing off the road car standing, this leads to the double garage and at the rear there is an enclosed lawned and paved garden. Internal viewing is essential to appreciate the size of this family home.

Total floor area 156.0 sq.m. (1,679 sq.ft.) approx