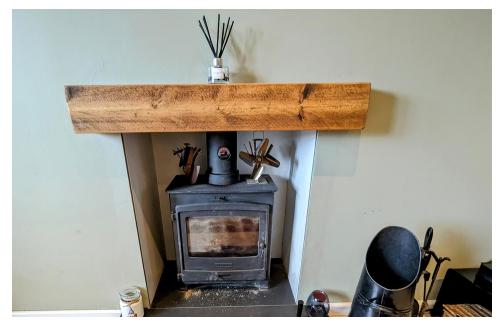

## PROPERTY DESCRIPTION

Derbyshire Properties are delighted to offer to the market this extremely deceptive extended executive style detached home situated on the edge of Shipley Country Park. The accommodation in brief comprises: Entrance hall, bright and airy lounge with multi-fuel burning stove, dining room which could be used as a family room if required, fitted kitchen with some appliances, guest cloaks-w.c to the ground floor whilst to the first floor landing there are SIX bedrooms, the master with an en-suite shower room, family bathroom. Outside there is a driveway providing off the road car standing, this leads to the double garage and at the rear there is an enclosed lawned and paved garden. Internal viewing is essential to appreciate the size of this family home.

## **POINTS OF INTEREST**

- Deceptively Spacious Detached Home
- Popular Residential Location Close To Shipley Country Park
- Good Sized Lounge With Multi-Fuel Burning Stove
- Six Bedrooms and Two Bathrooms
- Driveway, Garage And Rear Paved Garden
- Part Exchange Considered