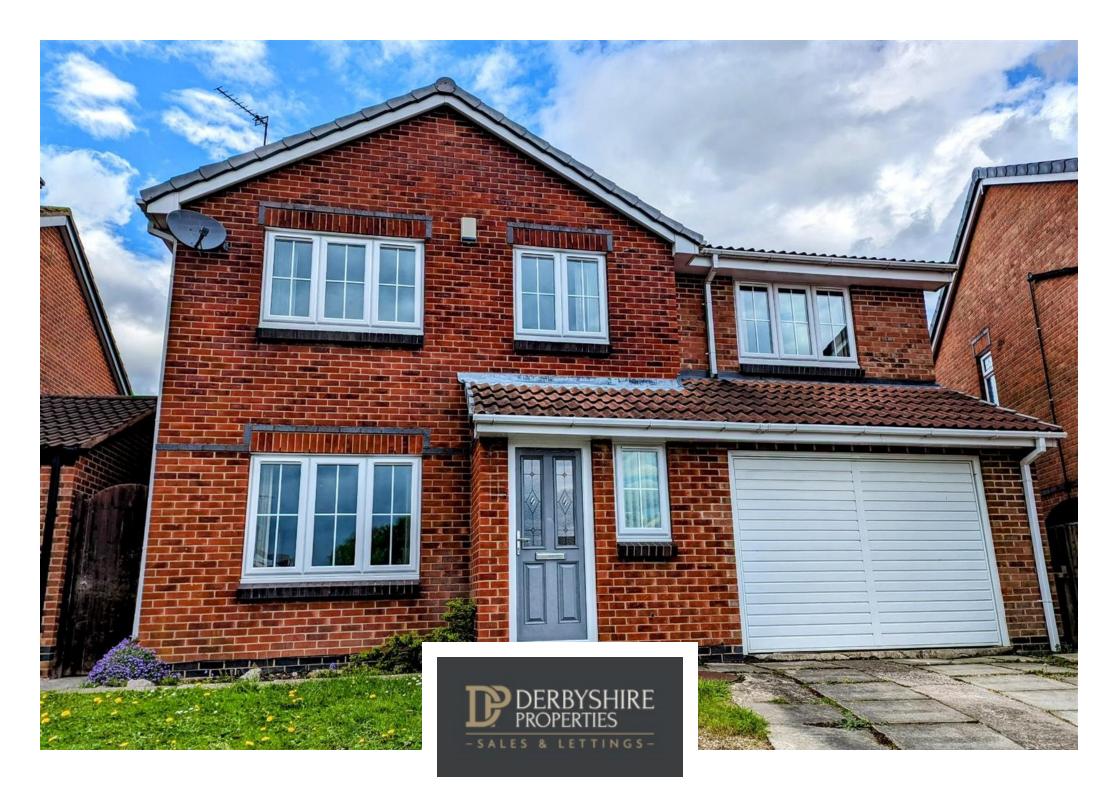

Cheriton Drive, Ilkeston, Derbyshire DE7 9HP £385,000 - Freehold

## PROPERTY DESCRIPTION

Derbyshire Properties are delighted to offer to the market this extremely deceptive extended executive style detached home situated on the edge of Shipley Country Park. The accommodation in brief comprises: Entrance hall, bright and airy lounge with multi-fuel burning stove, dining room which could be used as a family room if required, fitted kitchen with some appliances, guest cloaks-w.c to the ground floor whilst to the first floor landing there are SIX bedrooms, the master with an en-suite shower room, family bathroom. Outside there is a driveway providing off the road car standing, this leads to the double garage and at the rear there is an enclosed lawned and paved garden. Internal viewing is essential to appreciate the size of this family home.

## **POINTS OF INTEREST**

- Deceptively Spacious Detached Home
- Popular Residential Location Close To Shipley Country Park
- Good Sized Lounge With Multi-Fuel Burning Stove
- Six Bedrooms and Two Bathrooms
- Driveway, Garage And Rear Paved Garden
- Part Exchange Considered