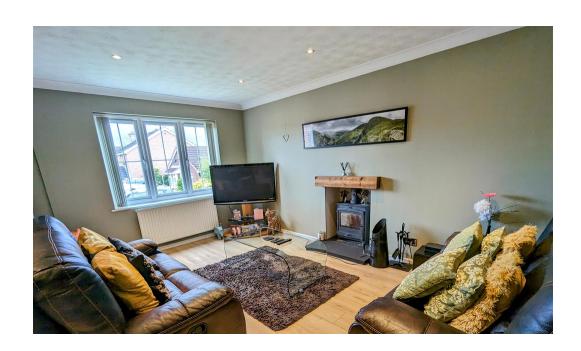

## PROPERTY DESCRIPTION

Derbyshire Properties are delighted to offer to the market this extremely deceptive extended executive style detached home situated on the edge of Shipley Country Park. The accommodation in brief comprises: Entrance hall, bright and airy lounge with multi-fuel burning stove, dining room which could be used as a family room if required, fitted kitchen with some appliances, guest cloaks-w.c to the ground floor whilst to the first floor landing there are SIX bedrooms, the master with an en-suite shower room, family bathroom. Outside there is a driveway providing off the road car standing, this leads to the double garage and at the rear there is an enclosed lawned and paved garden. Internal viewing is essential to appreciate the size of this family home.

## **POINTS OF INTEREST**

- Deceptively Spacious Detached Home
- Popular Residential Location Close To Shipley Country Park
- Good Sized Lounge With Multi-Fuel Burning Stove
- Six Bedrooms and Two Bathrooms
- Driveway, Garage And Rear Paved Garden
- Part Exchange Considered