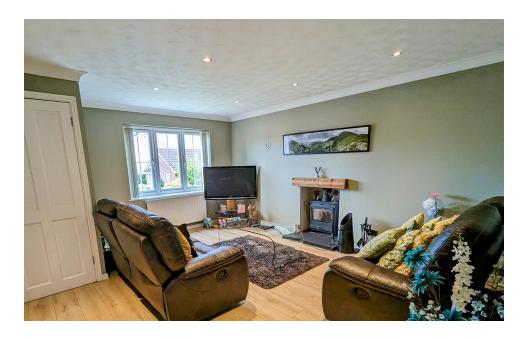

## PROPERTY DESCRIPTION

Derbyshire Properties are delighted to offer to the market this extremely deceptive extended executive style detached home situated on the edge of Shipley Country Park. The accommodation in brief comprises: Entrance hall, bright and airy lounge with multi-fuel burning stove, dining room which could be used as a family room if required, fitted kitchen with some appliances, guest cloaks-w.c to the ground floor whilst to the first floor landing there are SIX bedrooms, the master with an en-suite shower room, family bathroom. Outside there is a driveway providing off the road car standing, this leads to the double garage and at the rear there is an enclosed lawned and paved garden. Internal viewing is essential to appreciate the size of this family home.

## **POINTS OF INTEREST**

- Deceptively Spacious Detached Home
- Popular Residential Location Close To Shipley Country Park
- Good Sized Lounge With Multi-Fuel Burning Stove
- Six Bedrooms and Two Bathrooms
- Driveway, Garage And Rear Paved Garden
- Part Exchange Considered