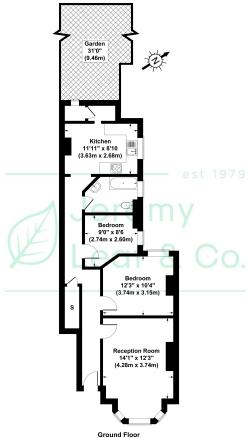

Kitchener Road, London, N2 ss Internal Area 775 sq ft / 72 sq metres o Scale. Produced by The Plan Portal 2024 For Illustrative Purposes Only.

When you are considering a property we recommend that you instruct a surveyor to ensure the property is in sound structural order and that equipment, fitting, services, etc are in working order and/or fit for their purpose and a solicitor to verify tenure and title of the property. We can give no assurances in this regard nor can we verify accuracy of measurements or distance.