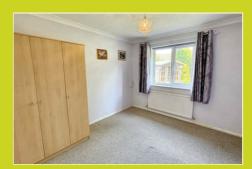

#### Bedroom One

4.76m x 2.60m (15' 7" x 8' 6")

Dual aspect with a UPVC double glazed window to both front and rear, radiator.

#### Bedroom Two

3.50m x 2.96m (11' 6" x 9' 9")

UPVC double glazed window to rear, access to loft, radiator.