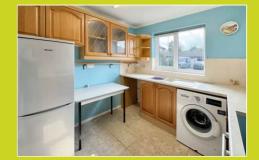

#### Kitchen

2.68m x 2.62m (8' 10" x 8' 7")

UPVC double glazed window to front, range of matching base and eye level units with worktops over, sink, electric hob with extractor over. There is an integrated single low level oven, wall mounted combi boiler and space for a freestanding fridge/freezer.