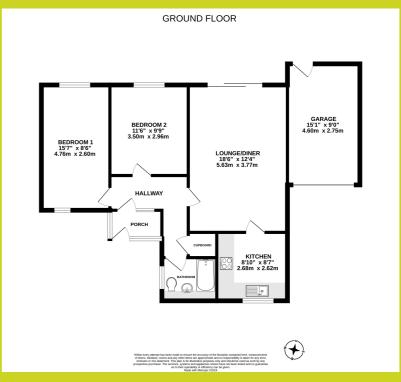

#### Porch

2.00m x 1.15m (6' 7" x 3' 9")

UPVC double glazed entrance porch, gas & electric meter box's, UPVC double glazed door with side window to:

#### Hallway

With doors to all rooms.

#### Sitting/dining room

5.63m x 3.77m (18' 6" x 12' 4")

UPVC double glazed sliding patio doors overlooking and leading to the rear garden, two radiators, door to:

#### Kitchen

2.68m x 2.62m (8' 10" x 8' 7")

UPVC double glazed window to front, range of matching base and eye level units with worktops over, sink, electric hob with extractor over. There is an integrated single low level oven, wall mounted combi boiler and space for a freestanding fridge/freezer.

#### Bedroom One

4.76m x 2.60m (15' 7" x 8' 6")

Dual aspect with a UPVC double glazed window to both front and rear, radiator.

#### Bedroom Two

3.50m x 2.96m (11' 6" x 9' 9")

UPVC double glazed window to rear, access to loft, radiator.

#### Bathroom

1.95m x 1.69m (6' 5" x 5' 7")

UPVC doubled glazed obscured window to side, bath with shower over, low level WC, hand wash basin with cupboard storage below, radiator, fully tiled walls.

The front of the property has been laid to shingle with a path leading to the front porch. To the side there is off road parking with access to the single garage with a side gate giving access to the rear garden.

The above floor plans are not to scale and are shown for indication purposes only.