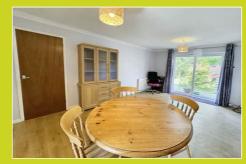

#### Sitting/dining room

5.63m x 3.77m (18' 6" x 12' 4")

UPVC double glazed sliding patio doors overlooking and leading to the rear garden, two radiators, door to: