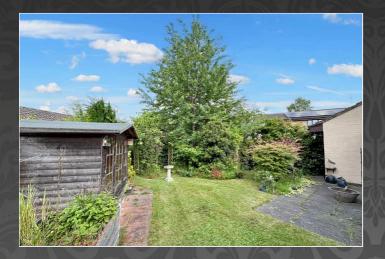

There is a patio area to the immediate rear with the remainder mainly laid to lawn with mature plants and shrubs, enclosed by wooden fencing. There is a summer house with power connected.

#### Outside