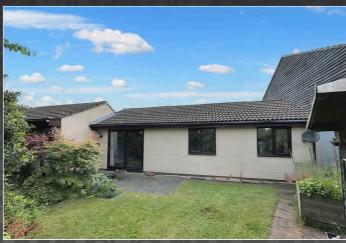

#### Sitting/dining room

5.63m x 3.77m (18' 6" x 12' 4")

UPVC double glazed sliding patio doors overlooking and leading to the rear garden, two radiators, door to:

There is a patio area to the immediate rear with the remainder mainly laid to lawn with mature plants and shrubs, enclosed by wooden fencing. There is a summer house with power connected.