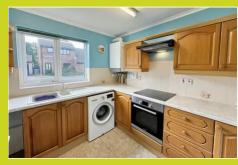

#### Kitchen

2.68m x 2.62m (8' 10" x 8' 7")

UPVC double glazed window to front, range of matching base and eye level units with worktops over, sink, electric hob with extractor over. There is an integrated single low level oven, wall mounted combi boiler and space for a freestanding fridge/freezer.