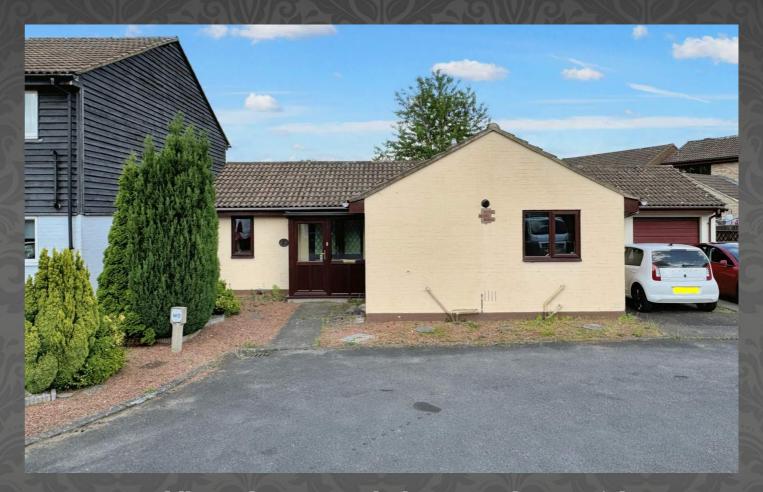

### Saddlers Place, Martlesham Heath, Ipswich

Offered for sale with no onward chain is this two bedroom, detached bungalow on the popular Martlesham Heath development.

The accommodation comprises entrance porch, hallway, sitting/dining room, kitchen, two bedrooms and a bathroom. The property has the added benefit of a garage, off road parking and enclosed, generous east-facing rear garden and an early viewing is highly recommended.

#### Bathroom

1.95m x 1.69m (6' 5" x 5' 7")

UPVC doubled glazed obscured window to side, bath with shower over, low level WC, hand wash basin with cupboard storage below, radiator, fully tiled walls.

The front of the property has been laid to shingle with a path leading to the front porch. To the side there is off road parking with access to the single garage with a side gate giving access to the rear garden.