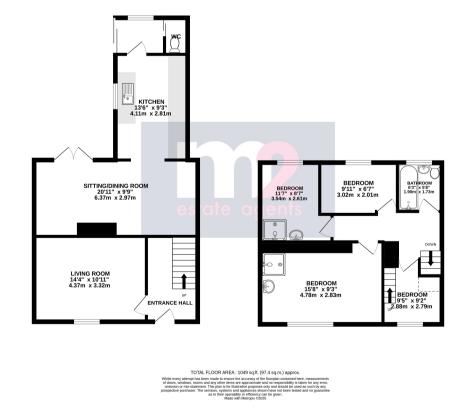

18 Vale View, Abergavenny. NP7 6BE £249,950 Tenure Freehold

- MID TERRACE PROPERTY
- TWO RECEPTION ROOMS
- FRONT AND REAR GARDENS
- FOUR BEDROOMS
- LARGE GARAGE
- PARKING TO THE REAR

11 Cross Street, Abergavenny, NP7 5EH M2 Estate Agents Abergavenny 01873 856388 www.m2ea.co.uk Located off Hereford Road in Abergavenny this Spacious Four Bedroomed Mid-Terrace House offers good size family accommodation comprising: Entrance Hall, Two Reception Rooms, Fitted Kitchen, Ground Floor W/C, Four Bedrooms and Bathroom to the first floor, with a staircase off one allowing access to the attic space. The home benefits from Gas Central Heating and Double Glazing. To the outside there are lawned front and rear garden areas, shared side access and off road parking at the rear with a single detached garage. The home is offered with No Onward Chain.