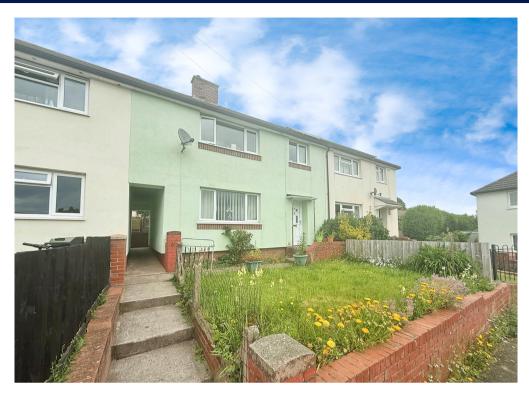

18 Vale View, Abergavenny. NP7 6BE £249,950 Tenure Freehold

- MID TERRACE PROPERTY
- TWO RECEPTION ROOMS
- FRONT AND REAR GARDENS
- FOUR BEDROOMS
- LARGE GARAGE
- PARKING TO THE REAR

11 Cross Street, Abergavenny, NP7 5EH M2 Estate Agents Abergavenny 01873 856388 www.m2ea.co.uk Located off Hereford Road in Abergavenny this Spacious Four Bedroomed Mid-Terrace House offers good size family accommodation comprising: Entrance Hall, Two Reception Rooms, Fitted Kitchen, Ground Floor W/C, Four Bedrooms and Bathroom to the first floor, with a staircase off one allowing access to the attic space. The home benefits from Gas Central Heating and Double Glazing. To the outside there are lawned front and rear garden areas, shared side access and off road parking at the rear with a single detached garage. The home is offered with No Onward Chain.