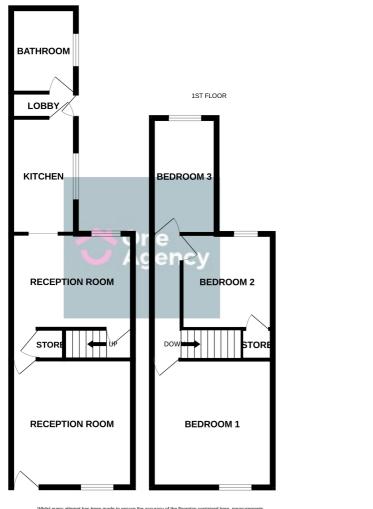

#### Ground Floor

#### **Reception Room One**

3.53m x 3.14m (11' 7" x 10' 4") UPVC front door, double glazed window, radiator and carpet flooring.

#### Reception Room Two

3.51m x 3.19m (11' 6" x 10' 6") Fireplace and surround, double glazed window, radiator and carpet flooring.

#### Kitchen

3.25m x 1.81m (10' 8" x 5' 11") A range of wall and base units with worktops, stainless steel sink basin, integral oven and gas hob, space for a fridge/freezer, double glazed window and tiled flooring.

#### Lobby

Cupboard housing the combi boiler.

#### Bathroom

2.23m x 1.70m (7' 4" x 5' 7") A white suite with bath and overhead shower, vanity hand wash basin, low level W/C, radiator, double glazed window, part tiled walls and tiled flooring.

#### First Floor

#### Bedroom One

3.55m x 3.15m (11' 8" x 10' 4") A double glazed window, radiator and carpet flooring.

#### Bedroom Two

3.21m x 2.49m (10' 6" x 8' 2") A double glazed window, storage cupboard, radiator and carpet flooring.

#### Bedroom Three

3.23m x 1.81m (10' 7" x 5' 11") A double glazed window, radiator and carpet flooring.