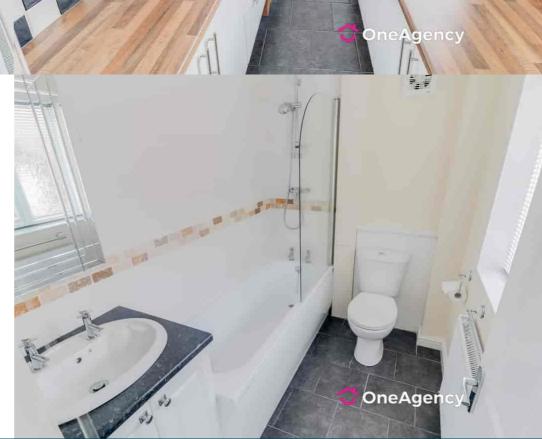

#### Bathroom

2.23m x 1.70m (7' 4" x 5' 7") A white suite with bath and overhead shower, vanity hand wash basin, low level W/C, radiator, double glazed window, part tiled walls and tiled flooring.