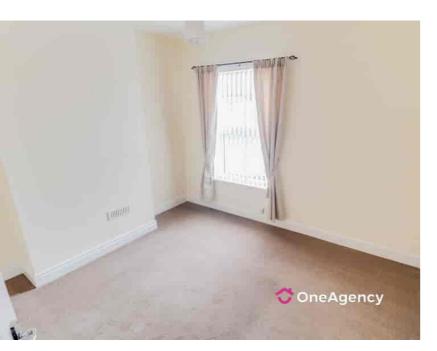

#### Bedroom One

3.55m x 3.15m (11' 8" x 10' 4") A double glazed window, radiator and carpet flooring.

#### Bedroom Two

3.21m x 2.49m (10' 6" x 8' 2") A double glazed window, storage cupboard, radiator and carpet flooring.

#### Bedroom Three

3.23m x 1.81m (10' 7" x 5' 11") A double glazed window, radiator and carpet flooring.