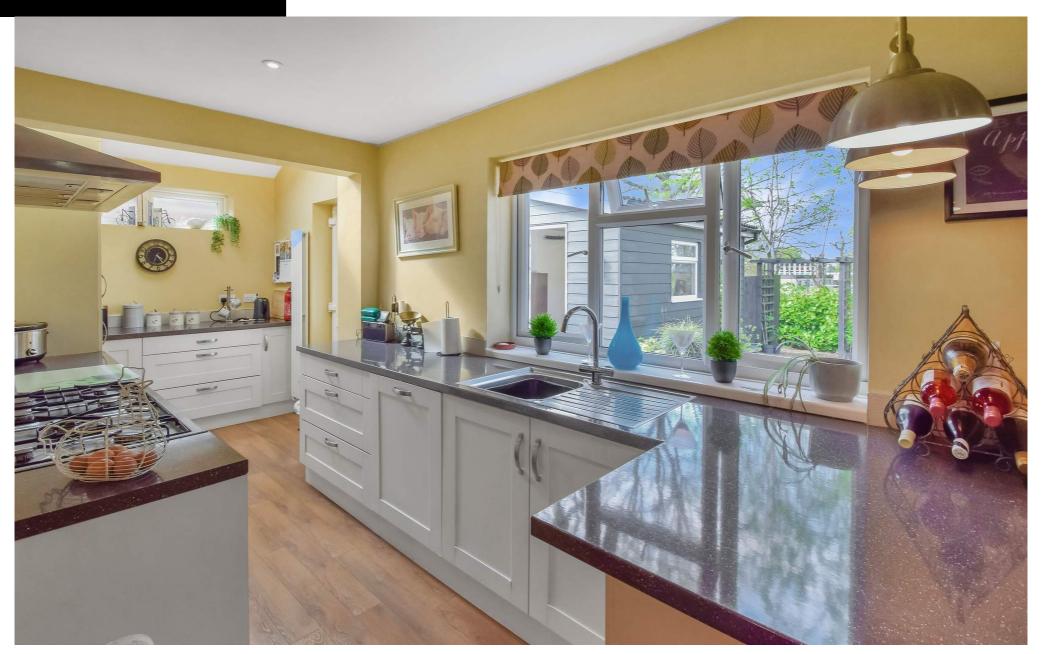

On approaching you will automatically notice how quiet and peaceful this cul de sac is and with no problem parking. On entry you will see how well maintained and presented this property is.

Property comprises of porch, entrance hall which continues through to open plan lounge / diner area, modern fitted kitchen offering a range of quality glossed finished units, a host of integrated appliances, a range cooker and ample worksurfaces. An additional reception room with patio doors leading out to the private enclosed garden which is a lovely space to relax in.