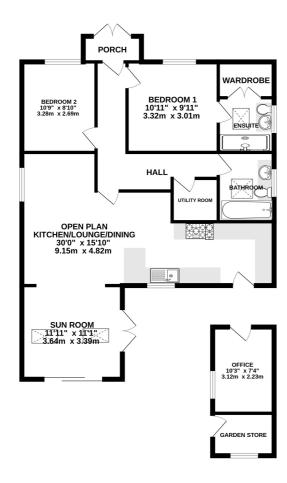

Please call the Walderslade Sales Team for further details.

**Entrance Hall** 

Open plan Lounge/ Kitchen/ Diner 30' 3" x 15' 8" (9.22m x 4.78m)

**Utility room** 

Sun room

 $12' 9" \times 11' 8" (3.89m \times 3.56m)$ 

**B**edroom I

 $10' 8" \times 10' 2" (3.25m \times 3.10m)$ 

**Ensuite** 

Walk in wardrobe

Bedroom 2

 $10' 8" \times 8' 8" (3.25m \times 2.64m)$ 

**Bathroom** 

**Garden** 42' 0" x 38' 0" (12.80m x 11.58m)

**Outdoor office** 10' 3" x 7' 3" (3.12m x 2.21m)

PRESTIGE HOMES
NEW HOMES
OVERSEAS
SALES
MORTGAGES
CONVEYANCING

DARENTH RISE, CHATHAM, KENT, ME5 8QU

GROUND FLOOR 1063 sq.ft. (98.8 sq.m.) approx.

#### TOTAL FLOOR AREA: 1063 sq.ft. (98.8 sq.m.) approx.

Whilst every attempt has been made to ensure the accuracy of the floorplan cottained here, measurements of doors, windows, rooms and any other thems are approximate and no responsibility is taken for any error, prospective purchaser. The services, specime and applicance shown have not been tested and no guarantee as to their operability or efficiency can be given.