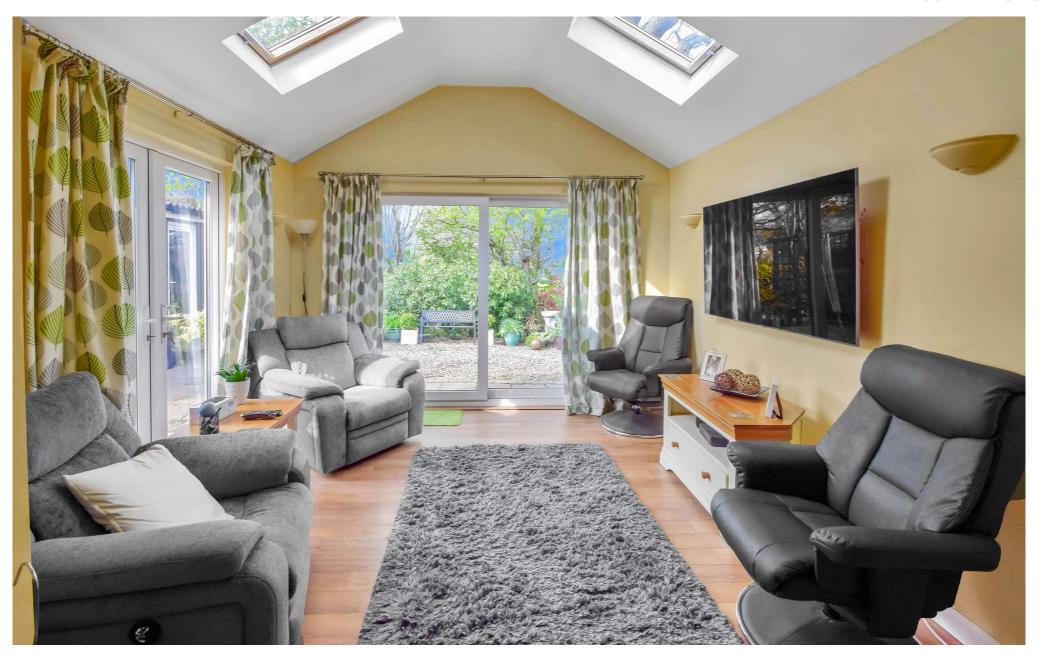

On approaching you will automatically notice how quiet and peaceful this cul de sac is and with no problem parking. On entry you will see how well maintained and presented this property is.

Property comprises of porch, entrance hall which continues through to open plan lounge / diner area, modern fitted kitchen offering a range of quality glossed finished units, a host of integrated appliances, a range cooker and ample worksurfaces. An additional reception room with patio doors leading out to the private enclosed garden which is a lovely space to relax in.

Please call the Walderslade Sales Team for further details.

**Entrance Hall** 

Open plan Lounge/ Kitchen/ Diner 30' 3" x 15' 8" (9.22m x 4.78m)

**Utility room** 

Sun room

 $12' 9" \times 11' 8" (3.89m \times 3.56m)$ 