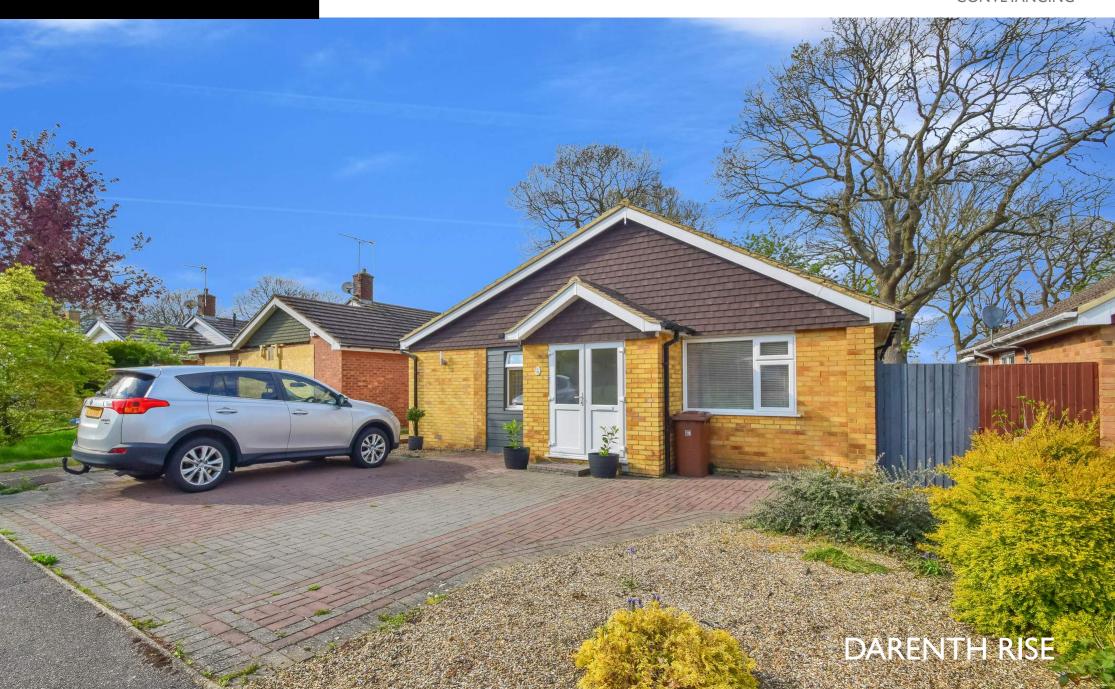

### THE PROPERTY

Being Offered with no forward chain is this beautifully two bedroom detached bungalow. The current owners have refurbished throughout and you will be pleasantly surprised how well maintained this property is. Situated in one of the sought after road and in a cul de sac, rarely do properties become available in this road.

On approaching you will automatically notice how quiet and peaceful this cul de sac is and with no problem parking. On entry you will see how well maintained and presented this property is.

Property comprises of porch, entrance hall which continues through to open plan lounge / diner area, modern fitted kitchen offering a range of quality glossed finished units, a host of integrated appliances, a range cooker and ample worksurfaces. An additional reception room with patio doors leading out to the private enclosed garden which is a lovely space to relax in.