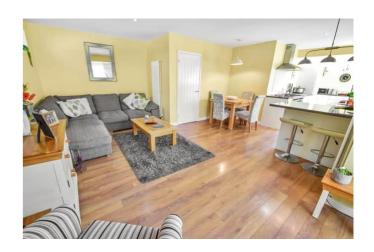

On approaching you will automatically notice how quiet and peaceful this cul de sac is and with no problem parking. On entry you will see how well maintained and presented this property is.

Property comprises of porch, entrance hall which continues through to open plan lounge / diner area, modern fitted kitchen offering a range of quality glossed finished units, a host of integrated appliances, a range cooker and ample worksurfaces. An additional reception room with patio doors leading out to the private enclosed garden which is a lovely space to relax in.