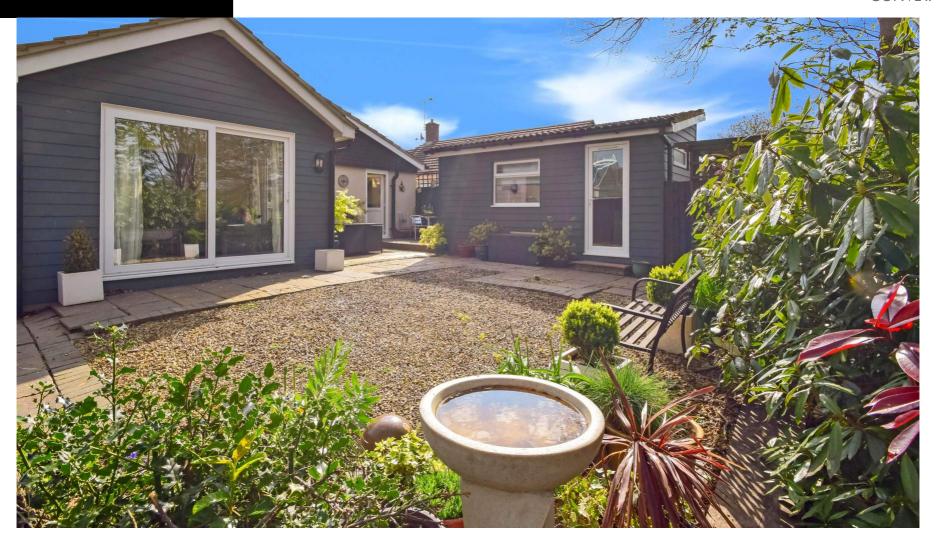

On approaching you will automatically notice how quiet and peaceful this cul de sac is and with no problem parking. On entry you will see how well maintained and presented this property is.

Property comprises of porch, entrance hall which continues through to open plan lounge / diner area, modern fitted kitchen offering a range of quality glossed finished units, a host of integrated appliances, a range cooker and ample worksurfaces. An additional reception room with patio doors leading out to the private enclosed garden which is a lovely space to relax in.

In the further accommodation you have two double bedrooms the premium with an Ensuite shower room and walk in wardrobe separate bathroom and utility room.

Moving outside you are welcomed to a well tendered garden with low maintenance in mind, offering decking and patio areas. Has the benefit of a summer house / hobby room currently being used as an office or just a space to relax in.