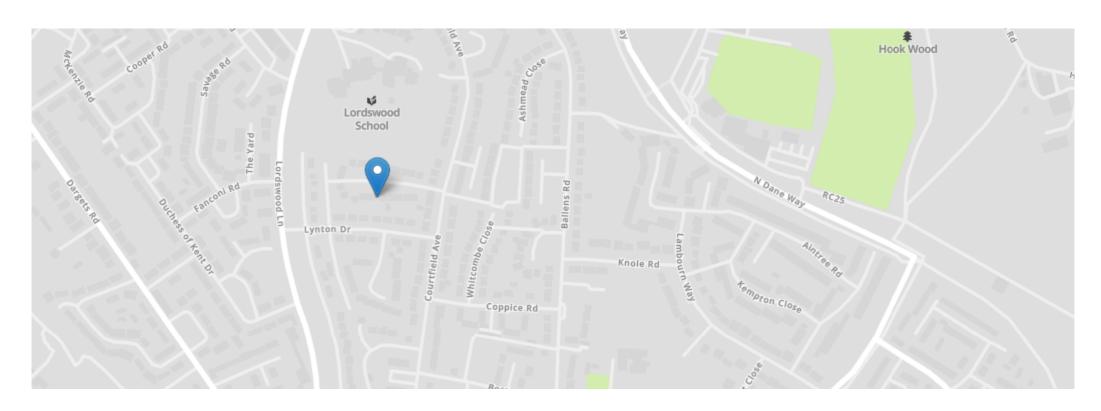

# SITUATION

Lords Wood is a suburb of Chatham, located approximately 3 miles outside of Chatham Town Centre. With local amenities including local shops, schools and a sports leisure centre. With frequent bus services in to the main town centres and mainline railway stations. For those who need to commute, the property is close to Kings Ferry commuter coach pick up points and both the M2/M20 motorways servicing the coast and London.

# **DIRECTIONS**

From Walderslade Road, take the second exit at the roundabout onto Princes Avenue. After 0.2 miles, turn right onto Dargets Road. At the roundabout, take the 1st exit onto Lords Wood Lane. Turn right onto Lynton Drive. Turn left onto Courtfield Avenue & after 272ft, turn left onto Darenth Rise