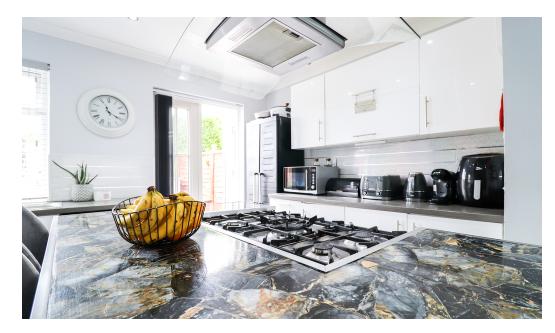

## PROPERTY DESCRIPTION

The Estate Agents are pleased to present this well presented three bedroom property in the popular residential area of Abington. The accommodation, which has been fully updated by the current owners briefly comprises; entrance hall, large living room, open plan island kitchen/dining room ideal for entertaining, a WC completes the ground floor. On the first floor are three generous bedrooms and a recently fitted family shower room. Outside the property there's a drive to the front and a good size rear garden with patio and lawn, to the rear of the garden there's two outbuildings.