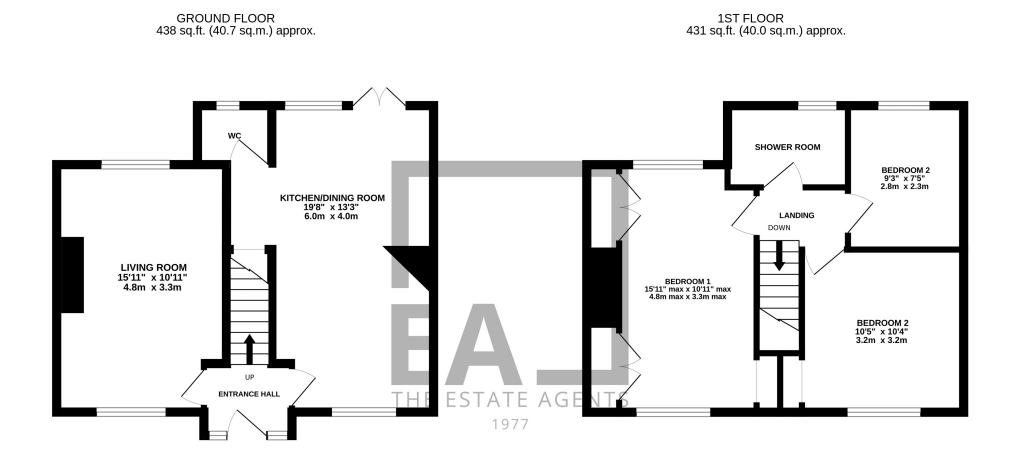

## TOTAL FLOOR AREA : 869 sq.ft. (80.7 sq.m.) approx.

Whilst every attempt has been made to ensure the accuracy of the floorplan contained here, measurements of doors, windows, rooms and any other items are approximate and no responsibility is taken for any error, omission or mis-statement. This plan is for illustrative purposes only and should be used as such by any prospective purchaser. The services, systems and appliances shown have not been tested and no guarantee as to their operability or efficiency can be given. Made with Metropix @2025