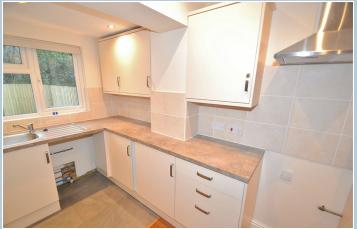

## **Kitchen/Diner**

4.34m x 5.50m (14' 3" x 18' 1")

UPVC double glazed window, UPVC double glazed patio doors to rear garden, radiator, brand new fitted kitchen, a range of base and eye level cupboards, sink with draining board, space for cooker, space for fridge/freezer, extractor hood, smoke alarm, laminate flooring and space and plumbing for a washing machine.