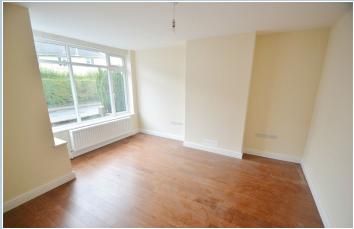

## Lounge

4.18m x 3.63m (13' 9" x 11' 11") UPVC double glazed, radiator and laminate flooring.