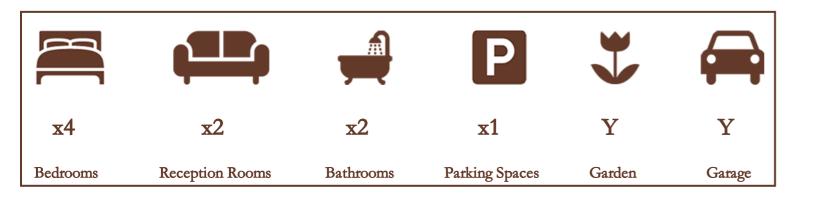

# Site and Location Plans

This recently renovated four bedroom semi-detached family home is located at the end of a quiet cul-de-sac and offered to the market as well presented. The ground floor features a 23ft lounge, an 11ft. dining room, a modern fitted kitchen, a downstairs bathroom and a large entrance hall. On the first floor there are four good sized bedrooms and a contemporary shower room. Externally the rear garden is well enclosed and spacious, mainly laid to lawn with patio area and has the added bonus of an outside gym/home office and summerhouse. To the front of the property there is off street parking for one car in addition to a 17ft garage. This property is an excellent family purchase due to its convenient location providing easy access to Kings Court Primary School and Windsor Town Centre.