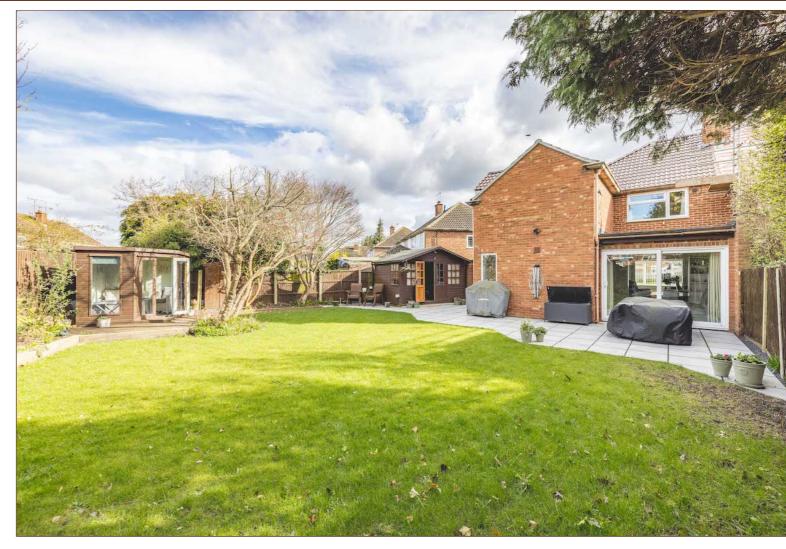

# Site and Location Plans

This recently renovated four bedroom semi-detached family home is located at the end of a quiet cul-de-sac and offered to the market as well presented. The ground floor features a 23ft lounge, an 11ft. dining room, a modern fitted kitchen, a downstairs bathroom and a large entrance hall. On the first floor there are four good sized bedrooms and a contemporary shower room. Externally the rear garden is well enclosed and spacious, mainly laid to lawn with patio area and has the added bonus of an outside gym/home office and summerhouse. To the front of the property there is off street parking for one car in addition to a 17ft garage. This property is an excellent family purchase due to its convenient location providing easy access to Kings Court Primary School and Windsor Town Centre.

## Property Information

The well enclosed rear garden is mainly laid to lawn with patio area, summerhouse, gym/home office, and to the front there is off street parking and a single garage.