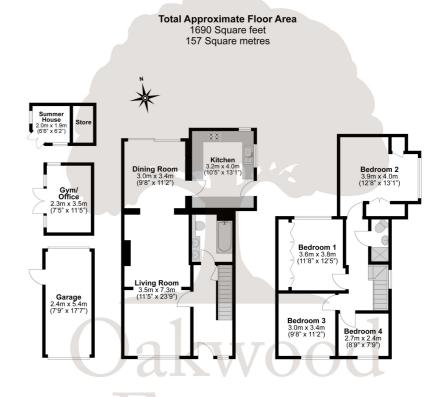

# Site and Location Plans

This recently renovated four bedroom semi-detached family home is located at the end of a quiet cul-de-sac and offered to the market as well presented. The ground floor features a 23ft lounge, an 11ft. dining room, a modern fitted kitchen, a downstairs bathroom and a large entrance hall. On the first floor there are four good sized bedrooms and a contemporary shower room. Externally the rear garden is well enclosed and spacious, mainly laid to lawn with patio area and has the added bonus of an outside gym/home office and summerhouse. To the front of the property there is off street parking for one car in addition to a 17ft garage. This property is an excellent family purchase due to its convenient location providing easy access to Kings Court Primary School and Windsor Town Centre.

## Property Information

The well enclosed rear garden is mainly laid to lawn with patio area, summerhouse, gym/home office, and to the front there is off street parking and a single garage.

### 0.6 miles

Wraysbury Primary School State School Ofsted: Good 0.8 miles

St Johns Beaumont Independent School ISI: No Rating Available 0.8 miles

Council Tax Band E

Illustrations are for identification purposes only, measurements are approximate, not to scale.