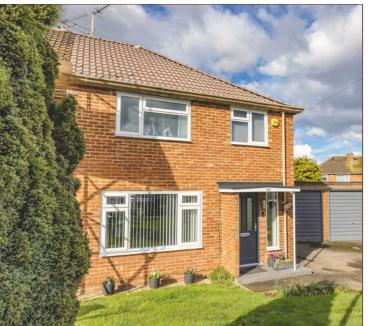

# Site and Location Plans

This recently renovated four bedroom semi-detached family home is located at the end of a quiet cul-de-sac and offered to the market as well presented. The ground floor features a 23ft lounge, an 11ft. dining room, a modern fitted kitchen, a downstairs bathroom and a large entrance hall. On the first floor there are four good sized bedrooms and a contemporary shower room. Externally the rear garden is well enclosed and spacious, mainly laid to lawn with patio area and has the added bonus of an outside gym/home office and summerhouse. To the front of the property there is off street parking for one car in addition to a 17ft garage. This property is an excellent family purchase due to its convenient location providing easy access to Kings Court Primary School and Windsor Town Centre.

## Property Information

The well enclosed rear garden is mainly laid to lawn with patio area, summerhouse, gym/home office, and to the front there is off street parking and a single garage.