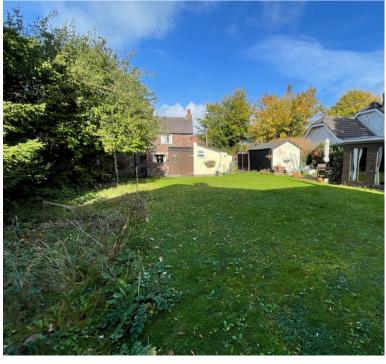

#### Gardens

The good size south facing rear garden has two patios areas and a summerhouse and is laid to lawn with borders containing shrubs, bushes and trees.