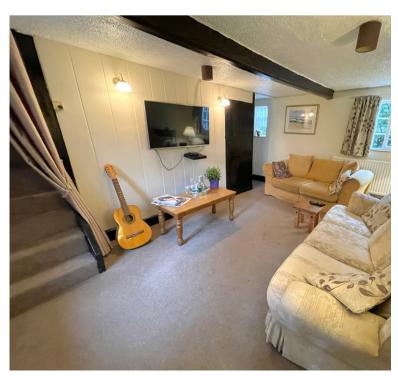

# **Entertaining Room**

15' 06" x 11' 04" (4.72m x 3.45m) (maximum dimensions) Window to front and rear; built in storage/cloaks cupboard; exposed beams; turned staircase to first floor; door to.....