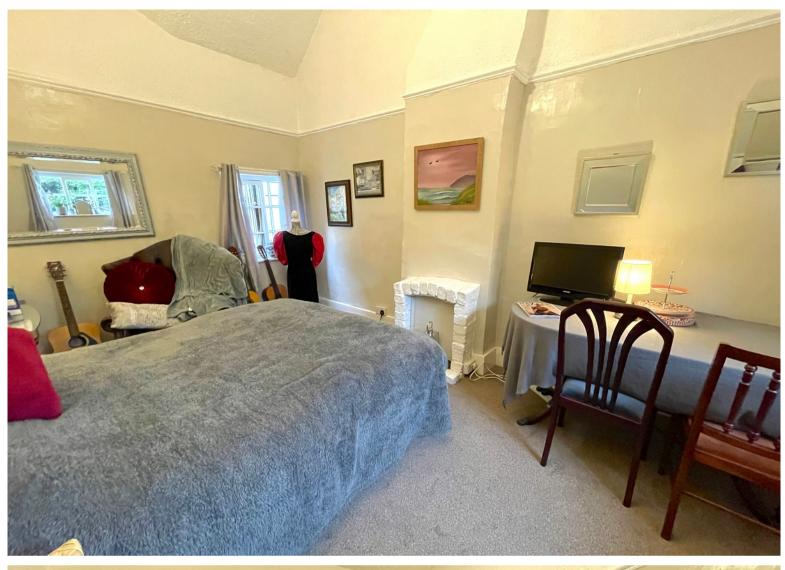

# Bedroom No. 1

 $10' \ 09'' \ x \ 8' \ 04'' \ (3.28m \ x \ 2.54m)$  (maximum dimensions/sloping ceiling) Window to rear; exposed beam.

### Bedroom No. 2

14' 02" x 6' 11" (4.32m x 2.11m) Window to front; exposed beam.