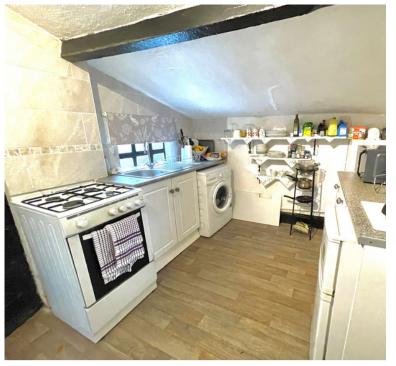

### Kitchen

10' 00" x 8' 04" (3.05m x 2.54m) Base, wall and drawer units with working surfaces; single stainless steel sink unit with mixer tap; space for a freestanding cooker and refrigerator; plumbing for an automatic washing machine; wall mounted 'Ideal' gas heating boiler; built in shelving; part tiled walls; exposed beam; window and door to front.