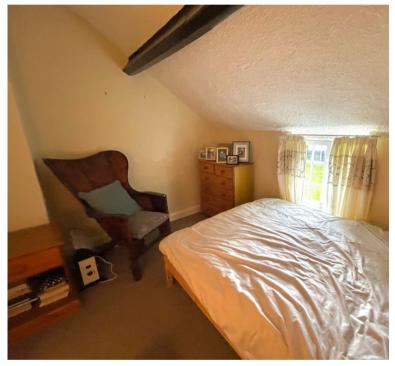

# Bedroom No. 1

 $10' \ 09'' \ x \ 8' \ 04'' \ (3.28m \ x \ 2.54m)$  (maximum dimensions/sloping ceiling) Window to rear; exposed beam.

### Bedroom No. 2

14' 02" x 6' 11" (4.32m x 2.11m) Window to front; exposed beam.