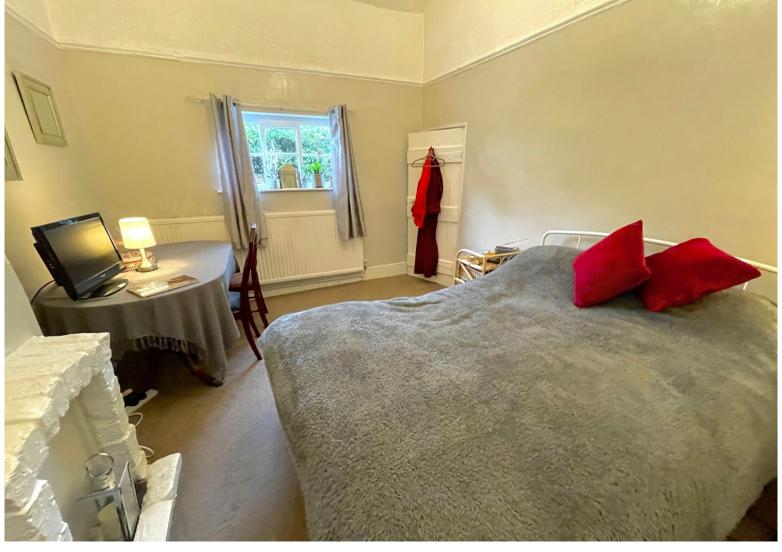

# Bedroom No. 1

 $10' \ 09'' \ x \ 8' \ 04'' \ (3.28m \ x \ 2.54m)$  (maximum dimensions/sloping ceiling) Window to rear; exposed beam.

### Bedroom No. 2

14' 02" x 6' 11" (4.32m x 2.11m) Window to front; exposed beam.