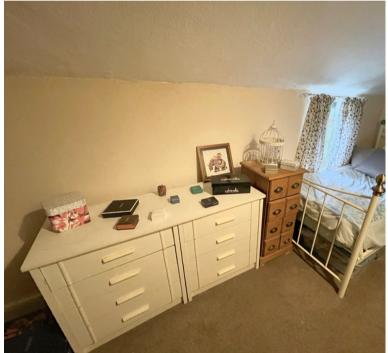

# Bedroom No. 1

 $10' \ 09'' \ x \ 8' \ 04'' \ (3.28m \ x \ 2.54m)$  (maximum dimensions/sloping ceiling) Window to rear; exposed beam.

### Bedroom No. 2

14' 02" x 6' 11" (4.32m x 2.11m) Window to front; exposed beam.