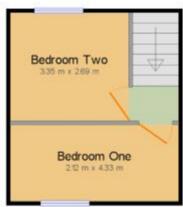

# **FIRST FLOOR**

## Landing

# Bedroom No. 1

 $10' \ 09'' \ x \ 8' \ 04'' \ (3.28m \ x \ 2.54m)$  (maximum dimensions/sloping ceiling) Window to rear; exposed beam.

### Bedroom No. 2

14' 02" x 6' 11" (4.32m x 2.11m) Window to front; exposed beam.

# FLOORPLAN & EPC

Ground Floor

1st Floor