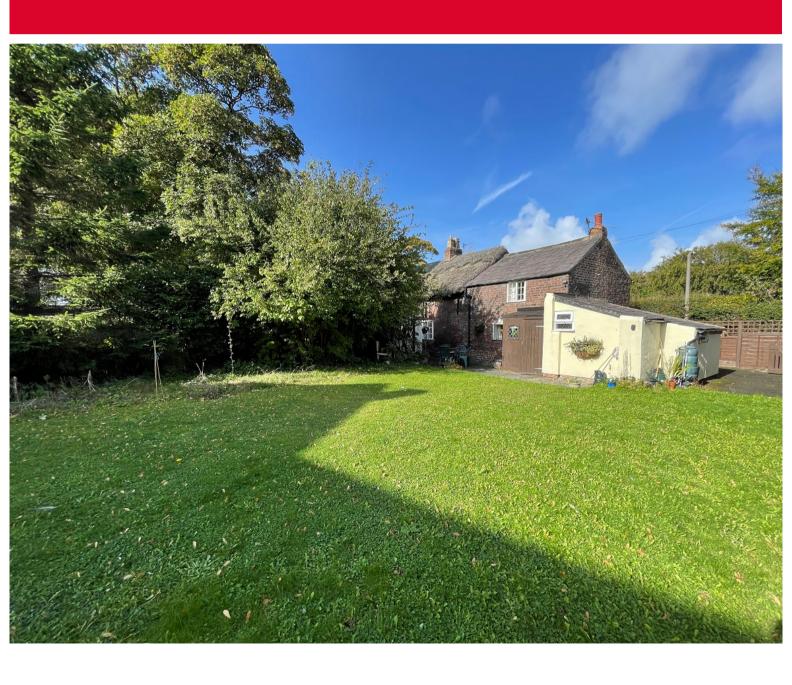

## PROPERTY DESCRIPTION

Viewing is essential to fully appreciate this charming grade II listed, slate and thatched roof semi-detached cottage which still retains numerous original features and enjoys a delightful good size south facing rear garden. This unique and quirky property has potential to extend (subject to the usual planning consents) and is situated in a much sought after residential location, convenient for Freshfield railway station, Formby village with all its amenities, Formby Golf and Cricket Club and the Pinewoods Nature Reserve and beach.

#### Gardens

The good size south facing rear garden has two patios areas and a summerhouse and is laid to lawn with borders containing shrubs, bushes and trees.