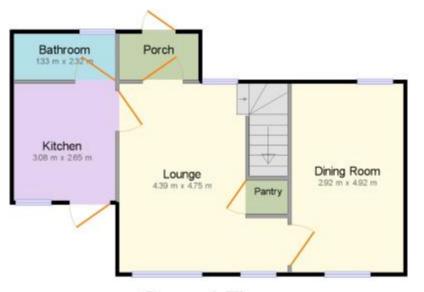

### ROOM DESCRIPTIONS

# **Entertaining Room**

15' 06" x 11' 04" (4.72m x 3.45m) (maximum dimensions) Window to front and rear; built in storage/cloaks cupboard; exposed beams; turned staircase to first floor; door to.....

## **Outer Porch**

Window to front and side and door leading onto the south facing rear garden

## Dining Room/Bedroom No. 3

15' 06" x 10' 07" (4.72m x 3.23m) (maximum dimensions) Window to front and rear; built in fire surround.

### Kitchen

10' 00" x 8' 04" (3.05m x 2.54m) Base, wall and drawer units with working surfaces; single stainless steel sink unit with mixer tap; space for a freestanding cooker and refrigerator; plumbing for an automatic washing machine; wall mounted 'Ideal' gas heating boiler; built in shelving; part tiled walls; exposed beam; window and door to front.

# FLOORPLAN & EPC

Ground Floor

1st Floor