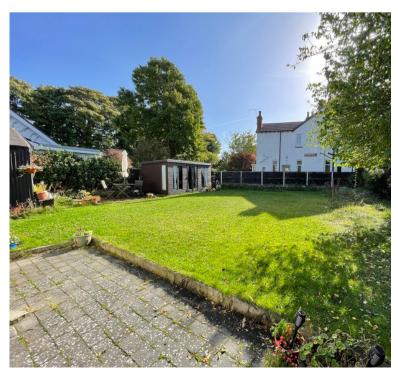

#### Gardens

The good size south facing rear garden has two patios areas and a summerhouse and is laid to lawn with borders containing shrubs, bushes and trees.