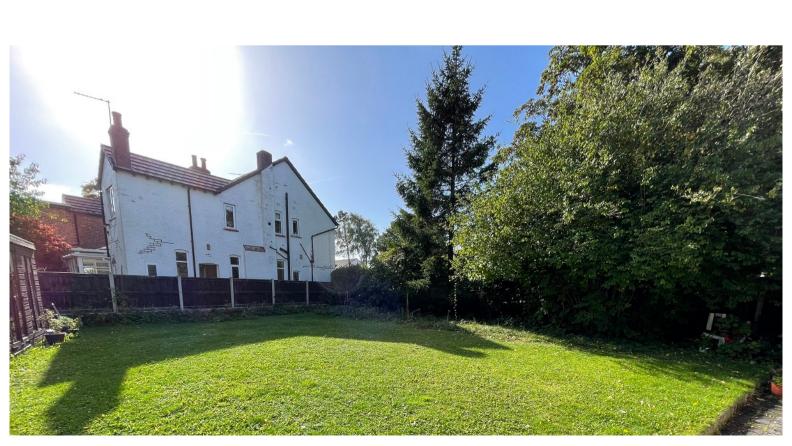

#### Gardens

The good size south facing rear garden has two patios areas and a summerhouse and is laid to lawn with borders containing shrubs, bushes and trees.