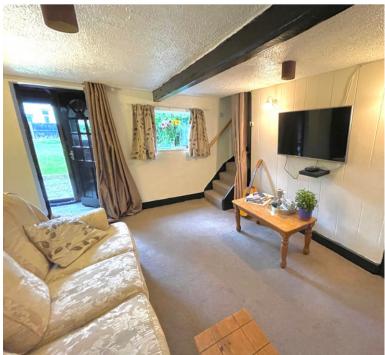

# **Entertaining Room**

15' 06" x 11' 04" (4.72m x 3.45m) (maximum dimensions) Window to front and rear; built in storage/cloaks cupboard; exposed beams; turned staircase to first floor; door to.....

## **Outer Porch**

Window to front and side and door leading onto the south facing rear garden