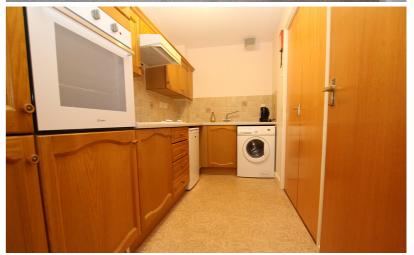

#### Kitchen

11' 7" x 5' 10" (3.53m x 1.78m)
Wall and base units with work surfaces over. Electric hob with extractor fan over. A new integrated electric cooker. Fridge.
Washing machine. 1 1/2 bowl sink unit with mixer tap. Emergency pull cord. Door to entrance hall. Double doors to lounge.