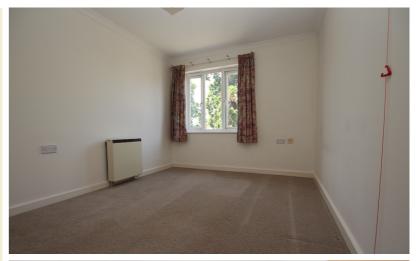

#### Lounge

13' 3" x 11' 7" (4.04m x 3.53m)

Double opening doors to kitchen. Storage heater. Coving to ceiling. TV point.

Telephone point. Emergency pull cord. uPVC double glazed window to front elevation.

# **Bedroom One**

13' 1" x 9' 3" (3.99m x 2.82m) uPVC double glazed window to front. Storage heater. TV point. Coving to ceiling. Emergency pull cord.