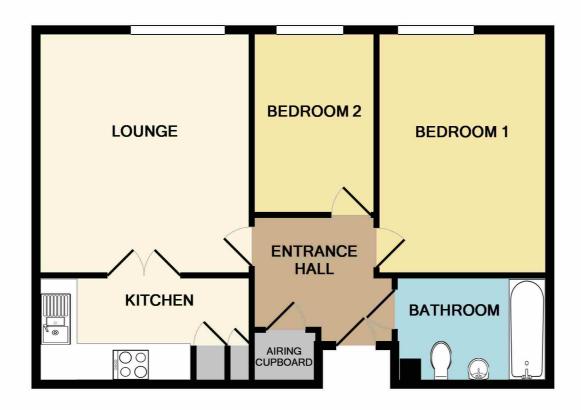

# First Floor

#### **Entrance Hall**

Intercom system and Emergency pull cord notification. Coving to ceiling. Airing cupboard with shelving. Storage heater. Doors to:-

#### TOTAL APPROX. FLOOR AREA 525 SQ.FT. (48.7 SQ.M.)

Whilst every attempt has been made to ensure the accuracy of the floor plan contained here, measurements of doors, windows, rooms and any other items are approximate and no responsibility is taken for any error, omission, or mis-statement. This plan is for illustrative purposes only and should be used as such by any prospective purchaser. The services, systems and appliances shown have not been tested and no guarantee as to their operability or efficiency can be given