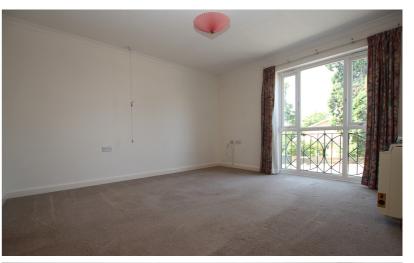

#### Lounge

13' 3" x 11' 7" (4.04m x 3.53m)

Double opening doors to kitchen. Storage heater. Coving to ceiling. TV point.

Telephone point. Emergency pull cord. uPVC double glazed window to front elevation.

# **Bedroom One**

13' 1" x 9' 3" (3.99m x 2.82m) uPVC double glazed window to front. Storage heater. TV point. Coving to ceiling. Emergency pull cord.

#### **Bedroom Two**

9' 10" x 6' 8" (3.00m x 2.03m) uPVC double glazed window to front. Electric heater. Coving to ceiling. Emergency pull cord.