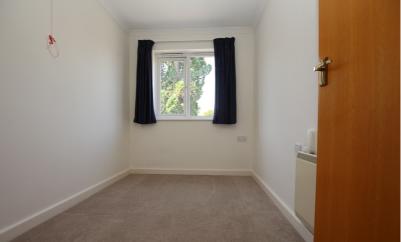

#### **Bedroom Two**

9' 10" x 6' 8" (3.00m x 2.03m) uPVC double glazed window to front. Electric heater. Coving to ceiling. Emergency pull cord.