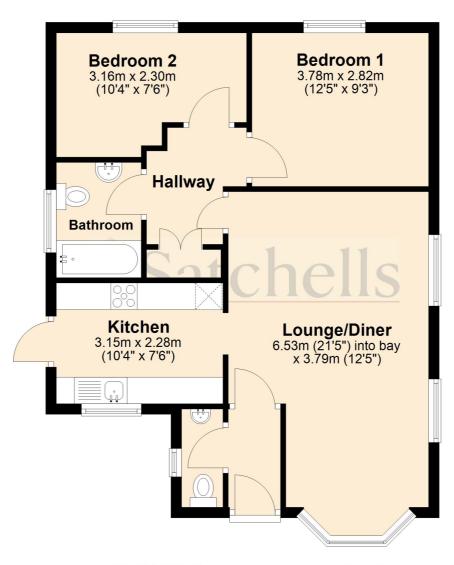

# Floor Plan

For illustrative purposes only - NOT TO SCALE - Measurements shown are approximate. The size and position of doors, windows, appliances and other features are approximate.

Plan produced using PlanUp.

# Hallway:

Carpet. Loft hatch with pull down ladder. Built in cupboard. Leading to bedrooms and bathroom.

# **Bedroom One:**

Carpet. Radiator. Window to rear aspect.

# **Bedroom Two:**

Carpet. Radiator. Window to rear aspect.

#### Bathroom:

Tiled floor. Part tiled walls. Extractor fan. Heated towel rail. Low level WC. Wash basin. Bath with overhead electric shower and glass shower screen. Window to side aspect. Shaving sockets.

#### Kitchen:

Tiled floor. Door to side access. Window to front aspect. Boiler. Full length worktops each side with under and over cupboards. Integrated oven with electric hob. Plumbed appliances. Sink and drainer. Tiled splashback.

# Living/Dining Room:

Carpet. Bay window to front aspect. Two radiators. TV points. Two windows to side aspect. Door leading to kitchen. Door leading to internal hallway.