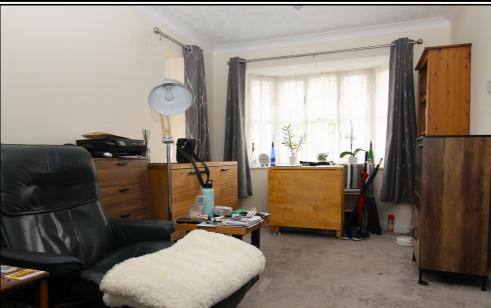

# Living/Dining Room:

Carpet. Bay window to front aspect. Two radiators. TV points. Two windows to side aspect. Door leading to kitchen. Door leading to internal hallway.

#### Kitchen:

Tiled floor. Door to side access. Window to front aspect. Boiler. Full length worktops each side with under and over cupboards. Integrated oven with electric hob. Plumbed appliances. Sink and drainer. Tiled splashback.