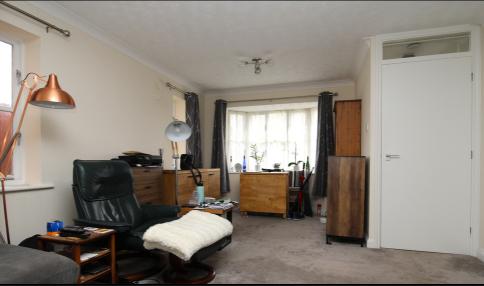

# Living/Dining Room:

Carpet. Bay window to front aspect. Two radiators. TV points. Two windows to side aspect. Door leading to kitchen. Door leading to internal hallway.