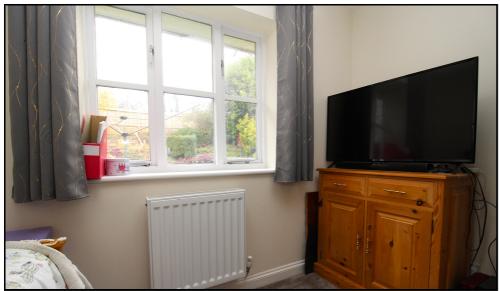

# **Bedroom One:**

Carpet. Radiator. Window to rear aspect.

# **Bedroom Two:**

Carpet. Radiator. Window to rear aspect.