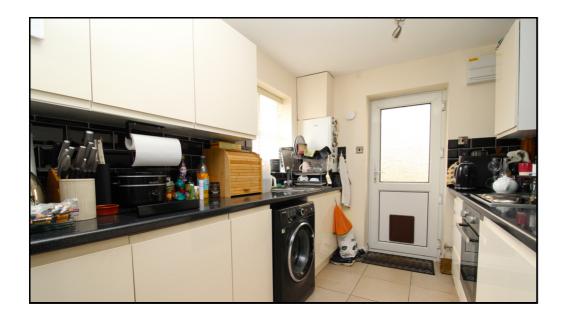

#### Kitchen:

Tiled floor. Door to side access. Window to front aspect. Boiler. Full length worktops each side with under and over cupboards. Integrated oven with electric hob. Plumbed appliances. Sink and drainer. Tiled splashback.