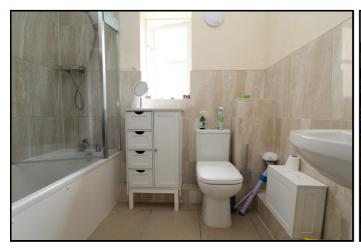

#### Bathroom:

Tiled floor. Part tiled walls. Extractor fan. Heated towel rail. Low level WC. Wash basin. Bath with overhead electric shower and glass shower screen. Window to side aspect. Shaving sockets.