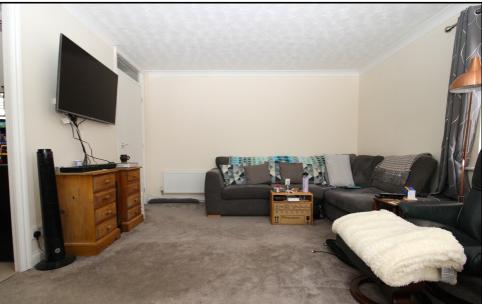

# Living/Dining Room:

Carpet. Bay window to front aspect. Two radiators. TV points. Two windows to side aspect. Door leading to kitchen. Door leading to internal hallway.