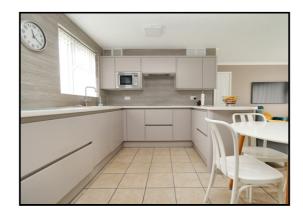

#### Kitchen:

Tiled flooring. Two windows to front aspect overlooking green space. Worktops with a large amount of surface area and a range of wall and base mounted units with integrated; Sink and drainer with Quooker tap, microwave, dishwasher, raised oven and separate grill, electric hob, fridge, freezer and extractor fan. Panelled walls. Open plan to living room.

#### Living Room:

Tiled flooring. Large window to green space aspect. Two vertical radiators. Tv and broadband points. Open plan to kitchen.