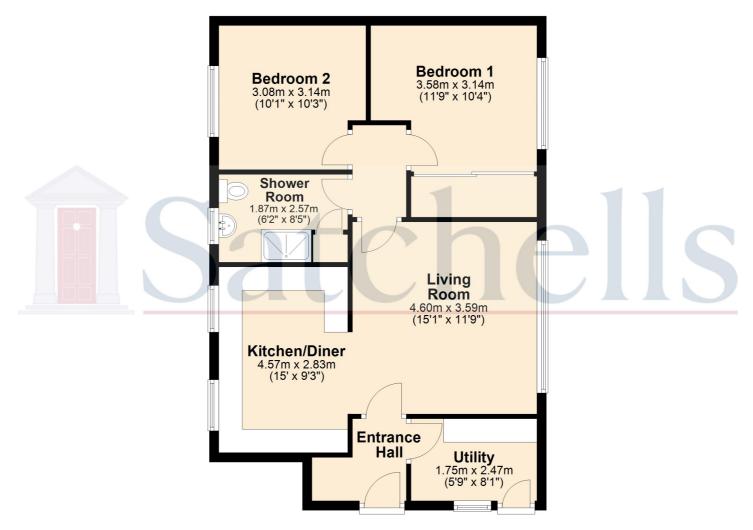

# Satchells

**Ground Floor** 

For illustrative purposes only - NOT TO SCALE - Measurements shown are approximate. The size and position of doors, windows, appliances and other features are approximate. Plan produced using PlanUp.

#### Ground Floor: Entrance Hall:

Tiled flooring. Alcove for storage or furniture unit. Upvc door to front. Radiator. Leading through to.

#### Living Room:

Tiled flooring. Large window to green space aspect. Two vertical radiators. Tv and broadband points. Open plan to kitchen.

#### Kitchen:

Tiled flooring. Two windows to front aspect overlooking green space. Worktops with a large amount of surface area and a range of wall and base mounted units with integrated; Sink and drainer with Quooker tap, microwave, dishwasher, raised oven and separate grill, electric hob, fridge, freezer and extractor fan. Panelled walls. Open plan to living room.

## **Bedroom One:**

Carpet. Window to green space aspect. Built in wardrobes. Radiator.

#### Bedroom Two:

Carpet. Window to green space aspect. Ample space for wardrobes. Radiator.

## Shower/Wet Room:

Tiled floor. Panelled walls. Privacy window to front. Vertical radiator/towel rail. Low level WC. Wall mounted wash basin. Mirrored wall cabinet. Walk in shower with glass screen and tiled level access tray. Storage cupboard

#### **Utility Room:**

Tiled floor. Window to side aspect. Upvc door to side/patio. Worktops with a range of wall and base mounted units.