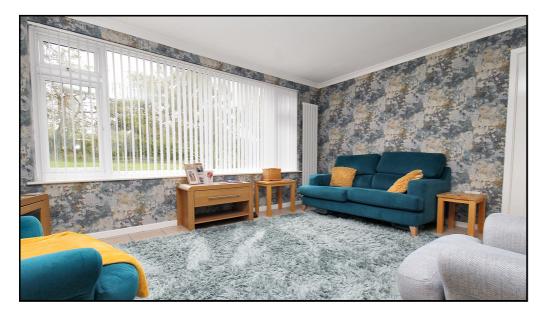

#### Living Room:

Tiled flooring. Large window to green space aspect. Two vertical radiators. Tv and broadband points. Open plan to kitchen.