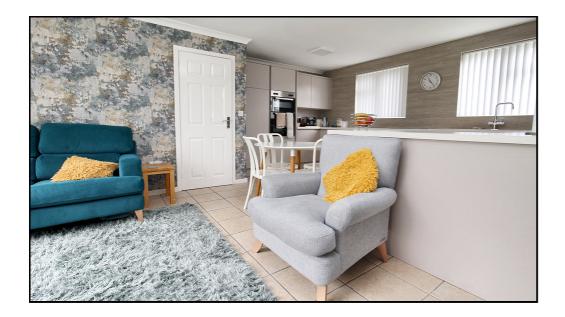

#### Living Room:

Tiled flooring. Large window to green space aspect. Two vertical radiators. Tv and broadband points. Open plan to kitchen.

#### Kitchen:

Tiled flooring. Two windows to front aspect overlooking green space. Worktops with a large amount of surface area and a range of wall and base mounted units with integrated; Sink and drainer with Quooker tap, microwave, dishwasher, raised oven and separate grill, electric hob, fridge, freezer and extractor fan. Panelled walls. Open plan to living room.