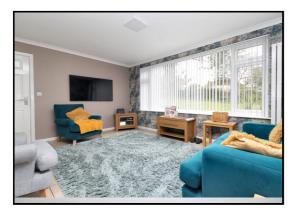

#### Living Room:

Tiled flooring. Large window to green space aspect. Two vertical radiators. Tv and broadband points. Open plan to kitchen.