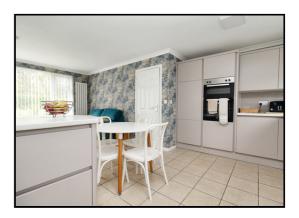

#### Kitchen:

Tiled flooring. Two windows to front aspect overlooking green space. Worktops with a large amount of surface area and a range of wall and base mounted units with integrated; Sink and drainer with Quooker tap, microwave, dishwasher, raised oven and separate grill, electric hob, fridge, freezer and extractor fan. Panelled walls. Open plan to living room.

#### Living Room:

Tiled flooring. Large window to green space aspect. Two vertical radiators. Tv and broadband points. Open plan to kitchen.