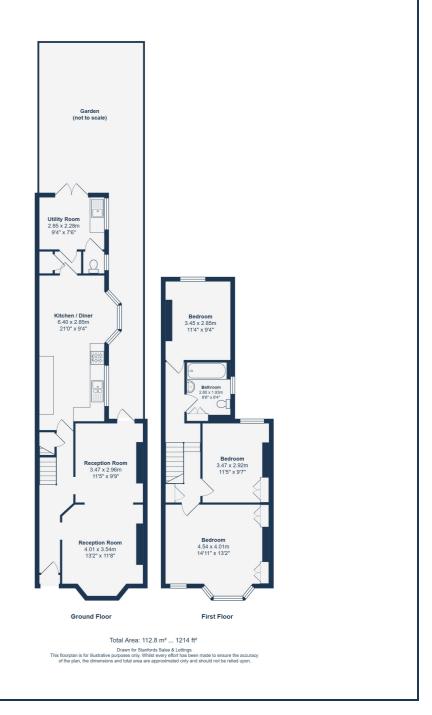

# **GROUND FLOOR**

## **Entrance Hall**

# Reception Room

13' 2" x 11' 8" (4.01m x 3.56m)

Pendant lighting, double glazed bay window to front, radiator, fitted carpet.

# **Reception Room**

11' 6" x 9' 9" (3.51m x 2.97m)

Pendant lighting, double glazed door to rear, fitted carpet.

## Kitchen/Diner

21'0" x 9'4" (6.40m x 2.84m)

Track lighting, double glazed window to side, matching wall and base units, stainless steel sink with mixer tap, tiled splashback, laminate flooring.

# **Utility Room**

Track lighting, double glazed window to side, bas unites, plumbing for washing machine, laminate flooring.

# FIRST FLOOR

#### **Bedroom**

14' 11" x 13' 2" (4.55m x 4.01m)

Spotlights, double glazed bay window to front, built in wardrobes, radiator, laminate flooring.

## **Bedroom**

11'5" x 9'7" (3.48m x 2.92m)

Pendant lighting, double glazed window to rear, radiator, build in wardrobe, laminate flooring.

## **Bathroom**

8' 6" x 6' 4" (2.59m x 1.93m)

Spotlights, tiled walls, panel enclosed bath wiht shower attachment, w/c, double glazed window to side, laminate flooring.

## **Bedroom**

11' 4" x 9' 4" (3.45m x 2.84m)

Pendant lighting, double glazed window to rear, radiator, laminate flooring.

# OUTSIDE

## Garden

Raised patios, astroturf seating area.