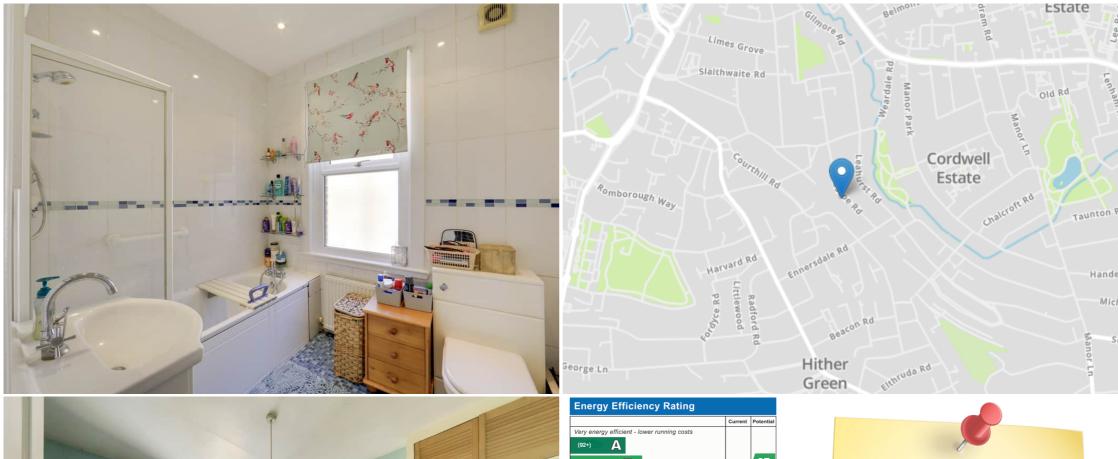

## **Bathroom**

8' 6" x 6' 4" (2.59m x 1.93m)

Spotlights, tiled walls, panel enclosed bath wiht shower attachment, w/c, double glazed window to side, laminate flooring.