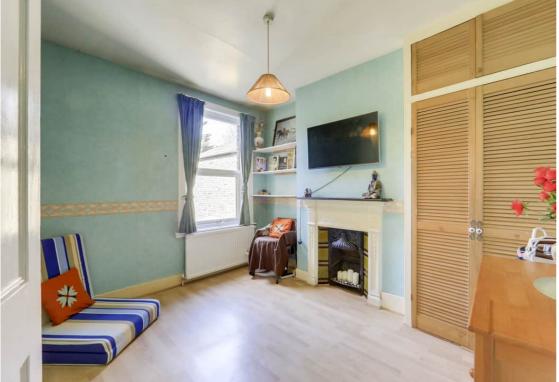

# **GROUND FLOOR**

# Reception Room

13' 2" x 11' 8" (4.01m x 3.56m)

Pendant lighting, double glazed bay window to front, radiator, fitted carpet.