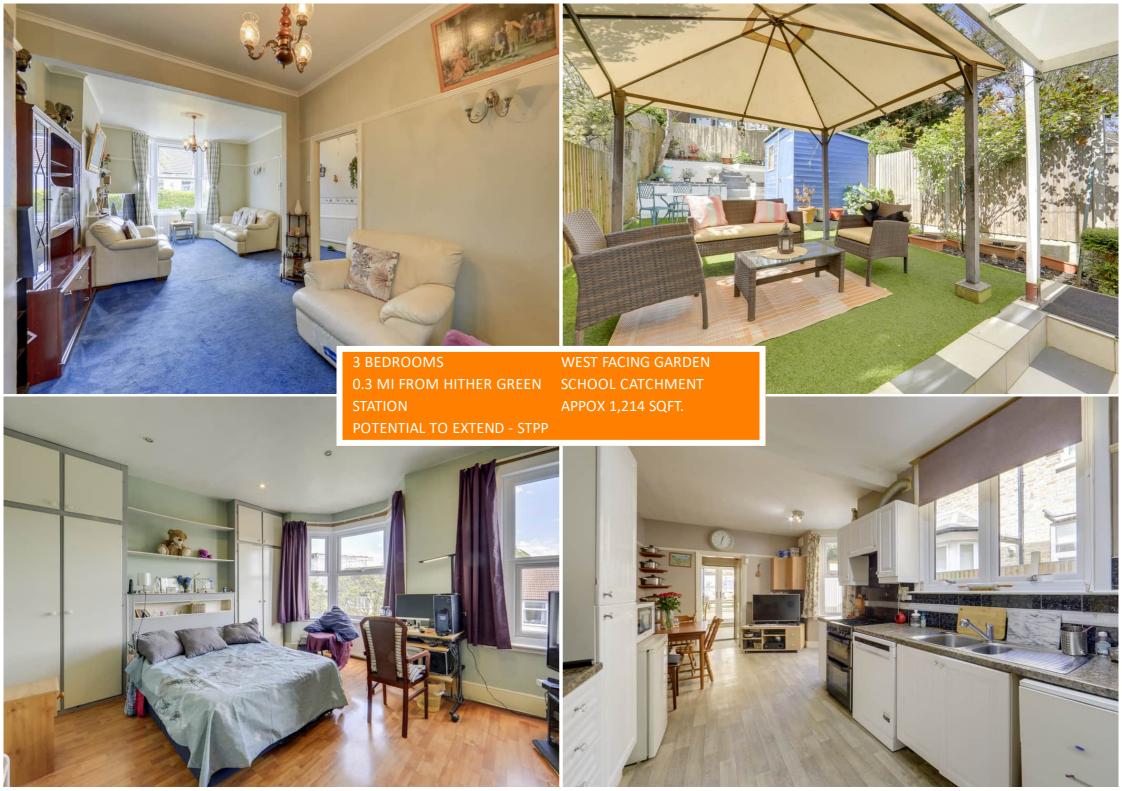

Spanning over two floors, this property features a spacious lounge/diner at the forefront, leading to a bright and roomy kitchen to rear which opens onto the west facing garden. The ground floor is further enhanced by a convenient WC and utility, offering ample additional storage, along with a separate garden shed providing even more usable space.

On the first floor, discover three generously-sized double bedrooms served by a family bathroom. All of the bedrooms are spacious, and the main bedroom features a beautiful bay window to the front of the property, allowing for an abundance of natural light, as well as plenty of space for additional furniture to really fill out the room.

This property is perfect for an established family, or professionals looking to expand into something bigger with the potential to further extend.

Tenure: Freehold

## Garden

Raised patios, astroturf seating area.