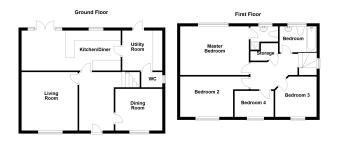

## **Ground Floor**

### **Living Room**

3.25m x 4.01m (10' 8" x 13' 2")

#### **Dining Room**

3.01m x 3.27m (9' 11" x 10' 9")

#### Kitchen/ Diner

2.88m x 6.142m (9' 5" x 20' 2")

#### **Utility Room**

1.62m x 1.87m (5' 4" x 6' 2")

#### **First Floor**

#### **Bedroom One**

3.34m x 3.475m (10' 11" x 11' 5")

#### **Bedroom Two**

2.60m x 3.49m (8' 6" x 11' 5")

#### **Bedroom Three**

2.756m x 3.006m (9' 1" x 9' 10")

#### **Bedroom Four**

2.359m x 2.489m (7' 9" x 8' 2")