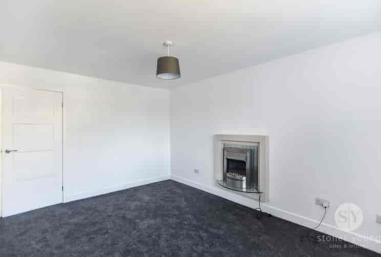

# Lounge

14' 03" x 10' 03" (4.34m x 3.12m) Carpet flooring, feature electric fire with surround, double glazed upvc window, panel radiator.