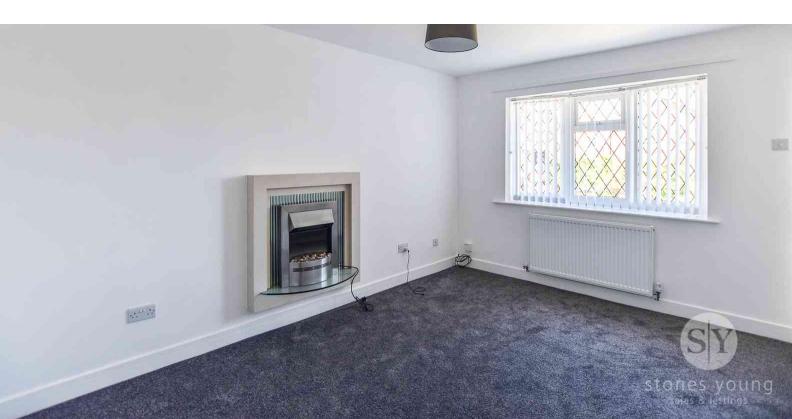

# Lounge

14' 03" x 10' 03" (4.34m x 3.12m) Carpet flooring, feature electric fire with surround, double glazed upvc window, panel radiator.