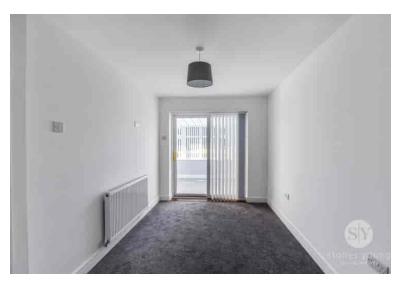

# Bedroom One

15' 01" x 7' 11" (4.60m x 2.41m) Double bedroom with carpet flooring, patio doors leading into conservatory, panel radiator.