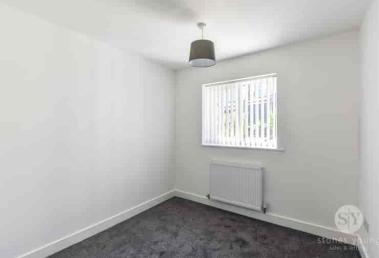

## **Bedroom Two**

8' 07" x 8' 06" (2.62m x 2.59m) Single bedroom with carpet flooring, double glazed upvc window, panel radiator .