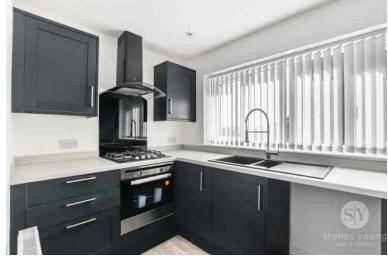

# Kitchen

10' 11" x 6' 02" (3.33m x 1.88m) Vinyl flooring, fitted wall and base units with contrasting work surfaces, sink and drainer, Cooke & Lewis hob, elecitrc oven and extractor fan, plumbed for washing machine, space for fridge freezer, wall mounted combi boiler, double glazed upvc window, panel radiator.