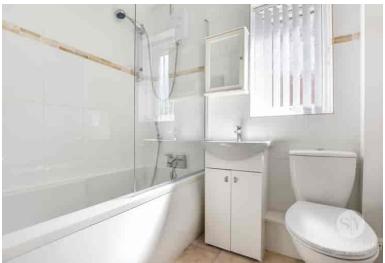

## Bathroom

5' 05" x 6' 04" (1.65m x 1.93m) Vinyl flooring, three piece in white with built in vanity unit, tiled floor to ceiling, ceiling spot lights, panel radiator, frosted double glazed upvc window.