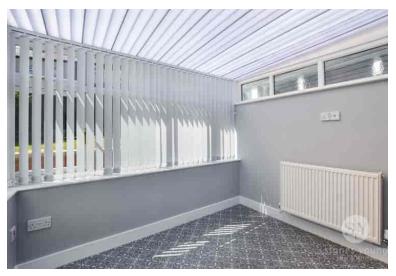

Approaching the property you are greeted by the entrance vestibule which opens up into the hallway where you will find a storage cupboard which houses the consumer unit. The exceptional lounge has a wall mounted electric fire being the main focal point of the room. The fully fitted kitchen with integrated appliances including Cooke& Lewis gas hob, electric oven and extractor fan there is also space for a fridge freezer and plumbing for a washing machine. There are two good sized bedrooms, with the principle bedroom being most impressive in size, both of which offer space for storage cupboards, and there is a modern bathroom comprising of a three piece suite. Completing this wonderful home is an additional reception room in the form of a conservatory with doors opening to the garden.