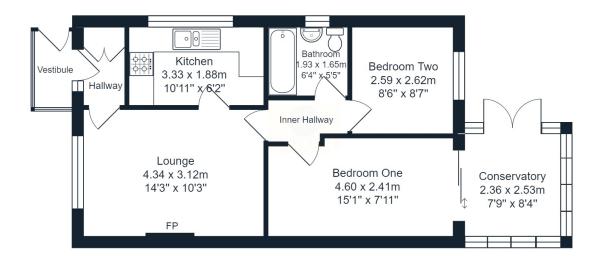

# **Ground Floor**

## Vestibule

Carpet mat, double glazed upvc throughout.

## Hallway

Vinyl flooring, wooden front door, storage cupboard, panel radiator.

# Lounge

14' 03" x 10' 03" (4.34m x 3.12m) Carpet flooring, feature electric fire with surround, double glazed upvc window, panel radiator.

# Kitchen

10' 11" x 6' 02" (3.33m x 1.88m) Vinyl flooring, fitted wall and base units with contrasting work surfaces, sink and drainer, Cooke & Lewis hob, elecitrc oven and extractor fan, plumbed for washing machine, space for fridge freezer, wall mounted combi boiler, double glazed upvc window, panel radiator.

# Bedroom One

15' 01" x 7' 11" (4.60m x 2.41m) Double bedroom with carpet flooring, patio doors leading into conservatory, panel radiator.

## **Bedroom Two**

8' 07" x 8' 06" (2.62m x 2.59m) Single bedroom with carpet flooring, double glazed upvc window, panel radiator .

## Bathroom

5' 05" x 6' 04" (1.65m x 1.93m) Vinyl flooring, three piece in white with built in vanity unit, tiled floor to ceiling, ceiling spot lights, panel radiator, frosted double glazed upvc window.

# Full View, Blackburn

Total Area: 56.4 m<sup>2</sup> ... 607 ft<sup>2</sup> All measurements are approximate and for display purposes only.

These particulars are intended to give a fair and reliable description of the property but no responsibility for any inaccuracy or error can be accepted and do not constitute an offer or contract. We have not tested any services or appliances (including central heating if fitted) referred to in these particulars and the purchasers are advised to satisfy themselves as to the working order and condition. If a property is unoccupied at any time there may be reconnection charges for any switched off/disconnected or drained services or appliances. All measurements are approximate.