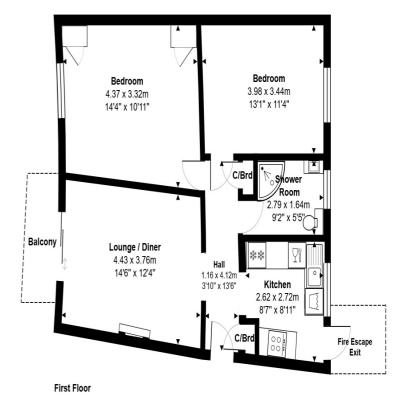

#### **Key Features**

RIVERSIDE DEVELOPMENT
EXTENSIVE COMMUNAL GARDENS
RESIDENTS PARKING
PRIVATE BALCONY
WELL PRESENTED THROUGHOUT

Total Area: 60.3 m² ... 649 ft²
All measurements are approximate and for display purposes only.