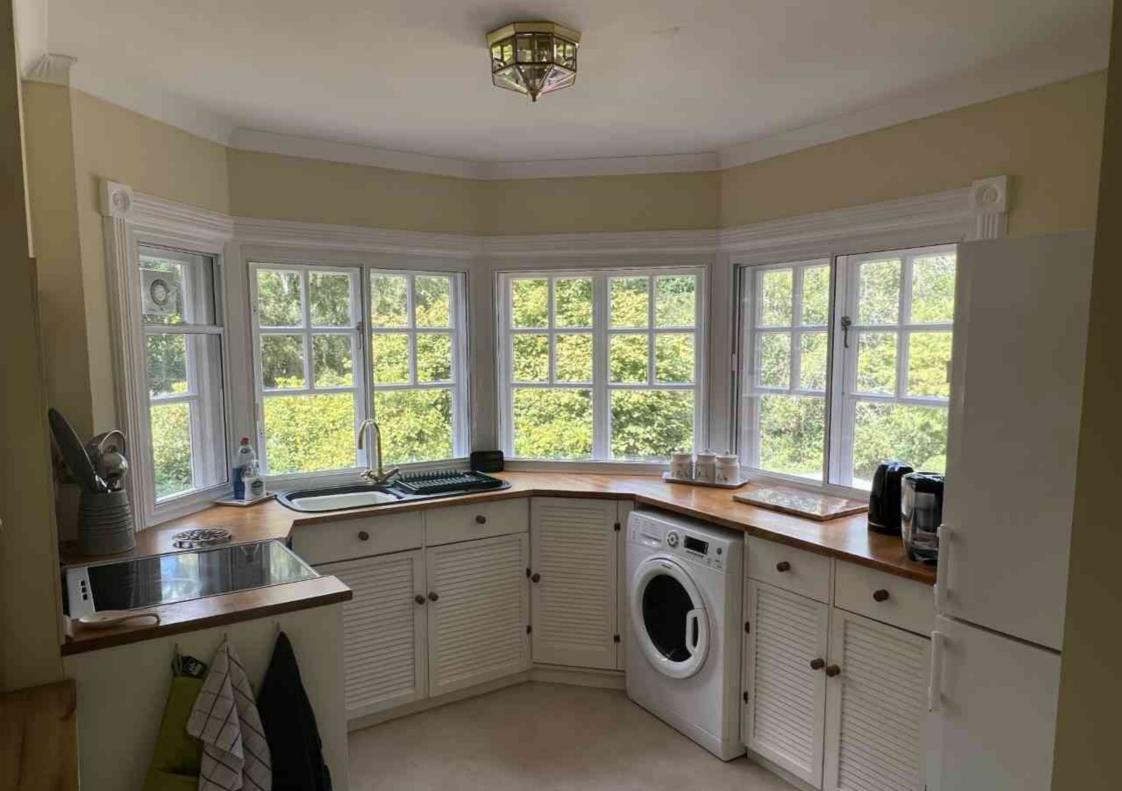

The apartment is flexible and can offer three bedrooms if required, or two reception rooms and two bedrooms, with a kitchen and bathroom. All the rooms are well proportioned, with views over the communal gardens and the Forest. Of particular note is the sitting room with wood burning stove, porthole window and entertaining space within the turret.