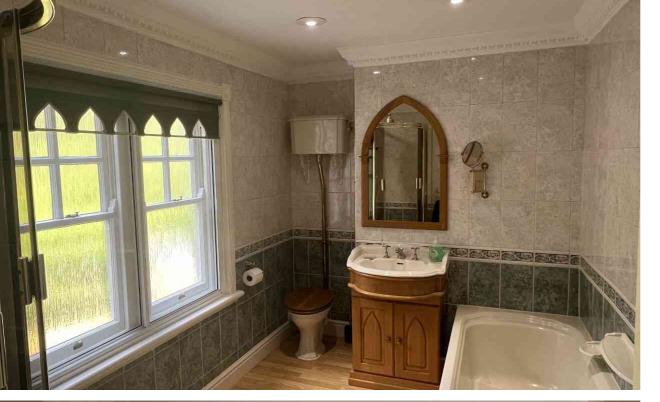

The apartment is flexible and can offer three bedrooms if required, or two reception rooms and two bedrooms, with a kitchen and bathroom. All the rooms are well proportioned, with views over the communal gardens and the Forest. Of particular note is the sitting room with wood burning stove, porthole window and entertaining space within the turret.