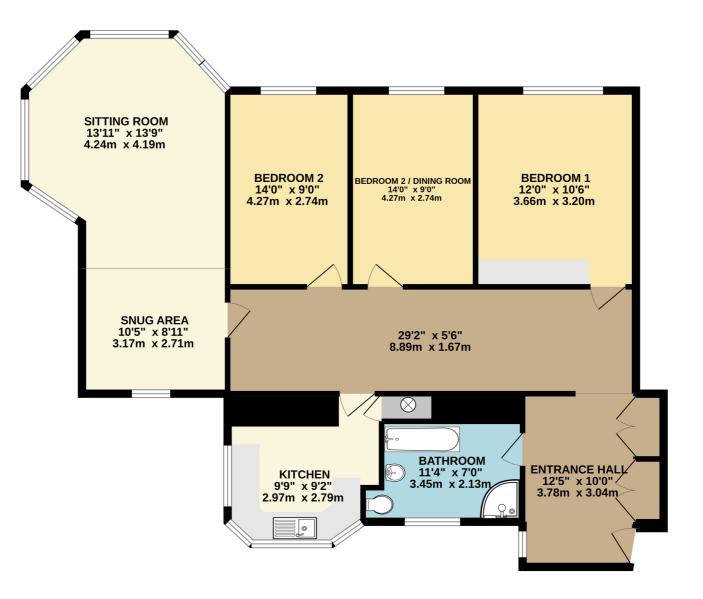

## GROUND FLOOR 1220 sq.ft. (113.4 sq.m.) approx.

TOTAL FLOOR AREA : 1220 sq.ft. (113.4 sq.m.) approx.

Whilst every attempt has been made to ensure the accuracy of the floorplan contained here, measurements of doors, windows, rooms and any other items are approximate and no responsibility is taken for any eror, omission or mis-statement. This plan is for illustrative purposes only and should be used as such by any prospective purchaser. The services, systems and appliances shown have not been tested and no guarantee as to their operatibility or efficiency can be given. Made with Metropix ©2022