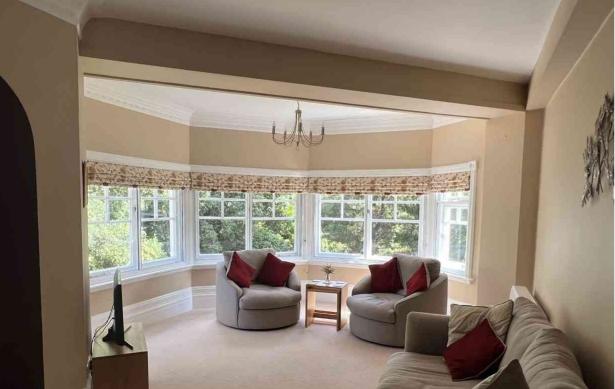

The apartment is flexible and can offer three bedrooms if required, or two reception rooms and two bedrooms, with a kitchen and bathroom. All the rooms are well proportioned, with views over the communal gardens and the Forest. Of particular note is the sitting room with wood burning stove, porthole window and entertaining space within the turret.