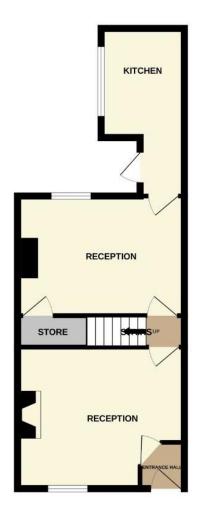

# **ROOM DESCRIPTIONS**

# **Ground Floor**

**Entrance Vestibule** 

# Sitting Room

4.250m x 3.61m (13' 11" x 11' 10")

#### Lounge

4.25m x 3.05m (13' 11" x 10' 0")

#### Kitchen

4.27m x 2.12m (14' 0" x 6' 11")