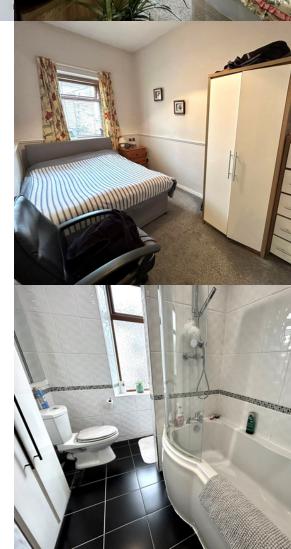

# Bedroom One

4.25m x 3.61m (13' 11" x 11' 10")

#### Bedroom Two

3.85m x 2.31m (12' 8" x 7' 7")

#### Bathroom