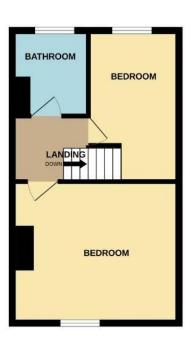

# First Floor

# Bedroom One

4.25m x 3.61m (13' 11" x 11' 10")

#### Bedroom Two

3.85m x 2.31m (12' 8" x 7' 7")

#### Bathroom