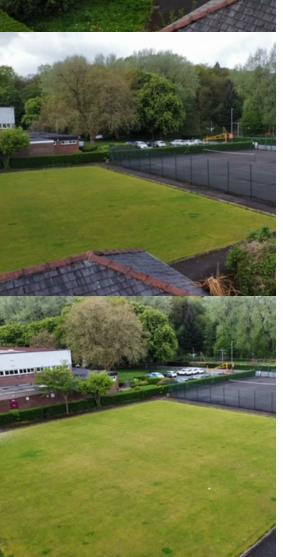

#### PROPERTY DESCRIPTION

!! Offered for sale with the current tenant in situ!! Occupying a quiet, back water position with impressive views over the local bowling club this beautifully presented two bedroom mid terrace property is sure to catch the eye of anyone looking for a buy to let investment. The generous accommodation comprises of: two spacious reception rooms, a modern fitted kitchen, two double bedrooms to the first floor and an eye catching three piece bathroom suite. The property is warmed by gas central heating, and is Upvc double glazed throughout. The tenant has been in situ for three and a half years with the current rent being £650PCM, and all the relevant certification is in place. A deposit of £545 is also protected. Early viewing is considered a must!

# **FEATURES**

- Offered for sale with the current tenant in situ
- Occupying a quiet back water position
- Close proximity to Padiham town centre
- The perfect buy to let investment
- Beautifully presented accommodation on offer
- Two generous reception rooms
- Modern fitted kitchen
- Two first floor double bedrooms