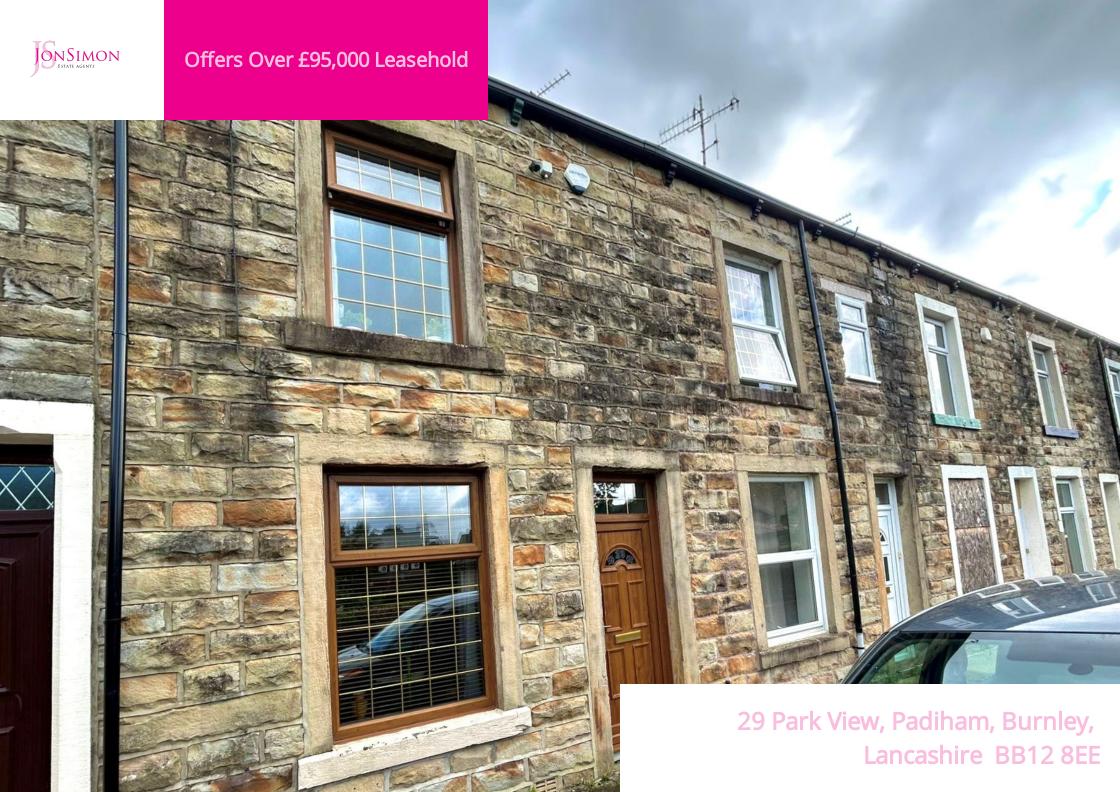

#### PROPERTY DESCRIPTION

!! Offered for sale with the current tenant in situ!! Occupying a quiet, back water position with impressive views over the local bowling club this beautifully presented two bedroom mid terrace property is sure to catch the eye of anyone looking for a buy to let investment. The generous accommodation comprises of: two spacious reception rooms, a modern fitted kitchen, two double bedrooms to the first floor and an eye catching three piece bathroom suite. The property is warmed by gas central heating, and is Upvc double glazed throughout. The tenant has been in situ for three and a half years with the current rent being £650PCM, and all the relevant certification is in place. A deposit of £545 is also protected. Early viewing is considered a must!

# **FEATURES**

- Offered for sale with the current tenant in situ
- Occupying a quiet back water position
- Close proximity to Padiham town centre
- The perfect buy to let investment
- Beautifully presented accommodation on offer
- Two generous reception rooms
- Modern fitted kitchen
- Two first floor double bedrooms