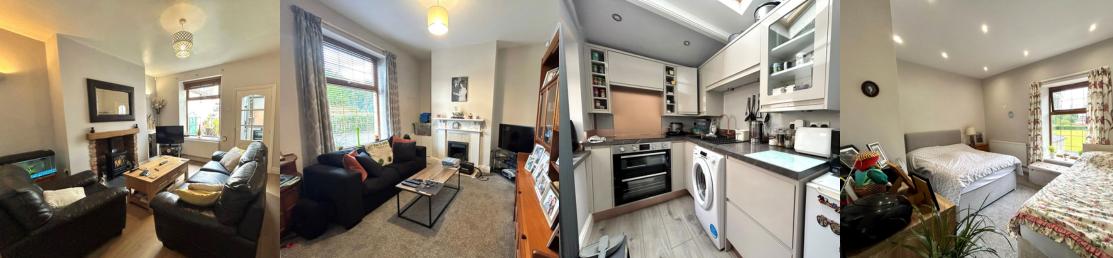

# Sitting Room

4.250m x 3.61m (13' 11" x 11' 10")

#### Lounge

4.25m x 3.05m (13' 11" x 10' 0")

#### Kitchen

4.27m x 2.12m (14' 0" x 6' 11")