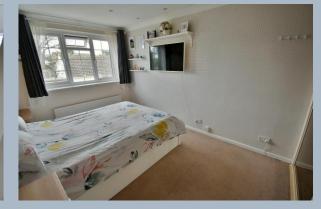

#### First floor:

- First floor landing
- Bedroom one is a generous size double bedroom benefitting from fitted floor to ceiling wardrobes with mirror sliding doors
- Bedroom two is also a double bedroom
- Bedroom three is a single bedroom
- Family bathroom finished in a stylish white suite incorporating a shower/bath with shower over, pedestal wash hand basin, WC, fully tiled walls and flooring