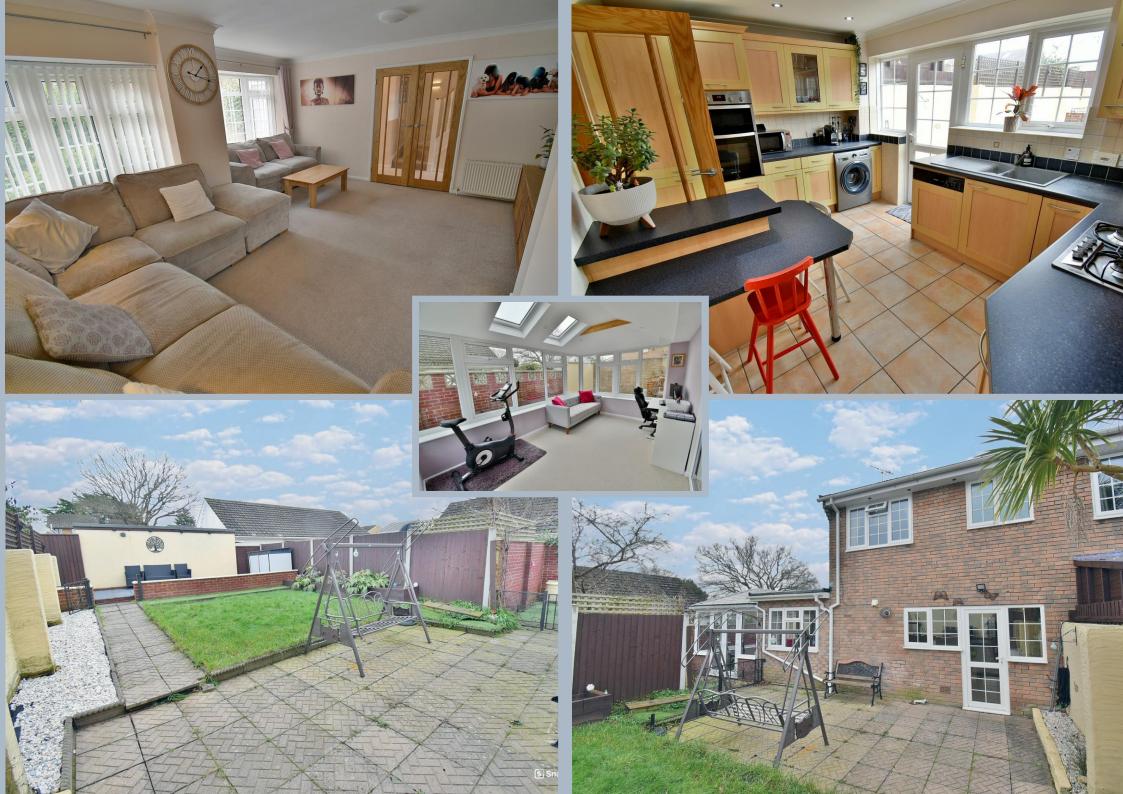

The current owners have extended the ground floor accommodation creating a 14ft additional reception room which has a vaulted ceiling, floor to ceiling. The plot, position and parking are particular features. An early viewing of this deceptively spacious, immaculately presented family home are strongly recommended.

#### Ground floor:

- Entrance porch
- Entrance hall
- Ground floor cloakroom finished in a stylish white suite incorporating a WC with concealed cistern, wash hand basin with vanity storage beneath
- 16ft Lounge with feature fireplace
- Dual aspect dining room enjoying a view over the rear garden, door in through to the kitchen and sliding patio doors leading out into the office/family room
- 14ft Office/family room which has a vaulted ceiling with two double glazed velux roof windows and double glazed windows flooding this fantastic family space with lots of natural light and French doors giving access into the rear garden
- Kitchen/breakfast room incorporating ample roll top worksurfaces with a low level breakfast bar, good range of base and wall units with integrated oven, grill, hob, extractor, dishwasher, fridge & freezer with recess and plumbing for washing machine, attractive tiled splashbacks, cupboard housing wall mounted gas fired boiler, tiled floor, double glazed window overlooking the rear garden and double glazed door giving access

#### Outside:

- The rear garden measures approximately 40ft in length, offers an excellent degree of seclusion and is fully enclosed
- Adjoining the rear of the property there is a paved patio and a path which continues around the extension. The remainder of the garden is predominantly laid to lawn
- A block paved path continues up to the far end of the garden where there is a further area
  of patio enclosed by a low level wall and a wide side pedestrian access which leads down to
  a gate which, in turn, gives access to the three allocated parking spaces and the single garage
- Single garage has light and power and metal up and over door
- The front garden has been landscaped for ease of maintenance
- Further benefits include; double glazing and a gas fired heating system