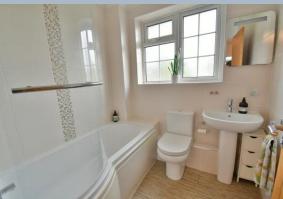

#### First floor:

- First floor landing
- Bedroom one is a generous size double bedroom benefitting from fitted floor to ceiling wardrobes with mirror sliding doors
- Bedroom two is also a double bedroom
- Bedroom three is a single bedroom
- Family bathroom finished in a stylish white suite incorporating a shower/bath with shower over, pedestal wash hand basin, WC, fully tiled walls and flooring