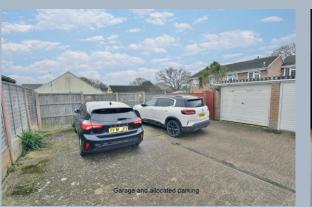

#### Outside:

- The rear garden measures approximately 40ft in length, offers an excellent degree of seclusion and is fully enclosed
- Adjoining the rear of the property there is a paved patio and a path which continues around the extension. The remainder of the garden is predominantly laid to lawn
- A block paved path continues up to the far end of the garden where there is a further area
  of patio enclosed by a low level wall and a wide side pedestrian access which leads down to
  a gate which, in turn, gives access to the three allocated parking spaces and the single garage
- Single garage has light and power and metal up and over door
- The front garden has been landscaped for ease of maintenance
- Further benefits include; double glazing and a gas fired heating system