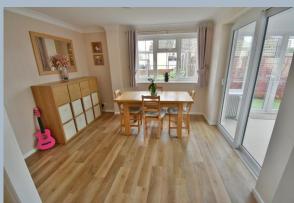

#### Ground floor:

- Entrance porch
- Entrance hall
- Ground floor cloakroom finished in a stylish white suite incorporating a WC with concealed cistern, wash hand basin with vanity storage beneath
- 16ft Lounge with feature fireplace
- Dual aspect dining room enjoying a view over the rear garden, door in through to the kitchen and sliding patio doors leading out into the office/family room
- 14ft Office/family room which has a vaulted ceiling with two double glazed velux roof windows and double glazed windows flooding this fantastic family space with lots of natural light and French doors giving access into the rear garden
- Kitchen/breakfast room incorporating ample roll top worksurfaces with a low level breakfast bar, good range of base and wall units with integrated oven, grill, hob, extractor, dishwasher, fridge & freezer with recess and plumbing for washing machine, attractive tiled splashbacks, cupboard housing wall mounted gas fired boiler, tiled floor, double glazed window overlooking the rear garden and double glazed door giving access