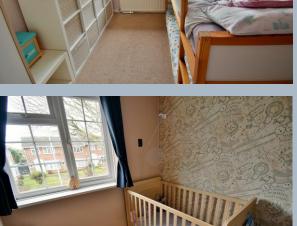

#### First floor:

- First floor landing
- Bedroom one is a generous size double bedroom benefitting from fitted floor to ceiling wardrobes with mirror sliding doors
- Bedroom two is also a double bedroom
- Bedroom three is a single bedroom
- Family bathroom finished in a stylish white suite incorporating a shower/bath with shower over, pedestal wash hand basin, WC, fully tiled walls and flooring