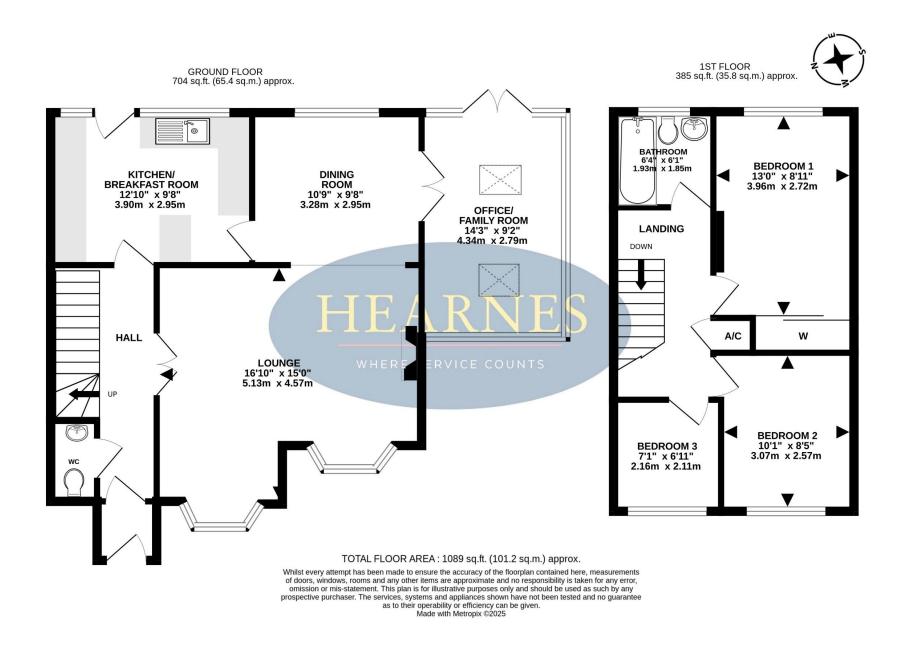

#### Ground floor:

- Entrance porch
- Entrance hall
- Ground floor cloakroom finished in a stylish white suite incorporating a WC with concealed cistern, wash hand basin with vanity storage beneath
- 16ft Lounge with feature fireplace
- Dual aspect dining room enjoying a view over the rear garden, door in through to the kitchen and sliding patio doors leading out into the office/family room
- 14ft Office/family room which has a vaulted ceiling with two double glazed velux roof windows and double glazed windows flooding this fantastic family space with lots of natural light and French doors giving access into the rear garden
- Kitchen/breakfast room incorporating ample roll top worksurfaces with a low level breakfast bar, good range of base and wall units with integrated oven, grill, hob, extractor, dishwasher, fridge & freezer with recess and plumbing for washing machine, attractive tiled splashbacks, cupboard housing wall mounted gas fired boiler, tiled floor, double glazed window overlooking the rear garden and double glazed door giving access

#### First floor:

- First floor landing
- Bedroom one is a generous size double bedroom benefitting from fitted floor to ceiling wardrobes with mirror sliding doors
- Bedroom two is also a double bedroom
- Bedroom three is a single bedroom
- Family bathroom finished in a stylish white suite incorporating a shower/bath with shower over, pedestal wash hand basin, WC, fully tiled walls and flooring

#### Outside:

- The rear garden measures approximately 40ft in length, offers an excellent degree of seclusion and is fully enclosed
- Adjoining the rear of the property there is a paved patio and a path which continues around the extension. The remainder of the garden is predominantly laid to lawn
- A block paved path continues up to the far end of the garden where there is a further area
  of patio enclosed by a low level wall and a wide side pedestrian access which leads down to
  a gate which, in turn, gives access to the three allocated parking spaces and the single garage
- Single garage has light and power and metal up and over door
- The front garden has been landscaped for ease of maintenance
- Further benefits include; double glazing and a gas fired heating system