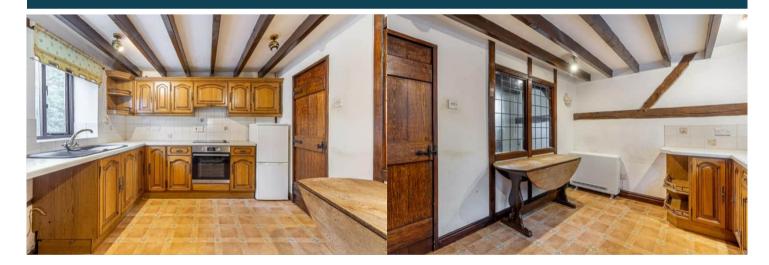

The council tax band is D.

The interior of this beautifully presented property comprises a spacious living room, w/c and fitted kitchen on the ground floor. The first floor consists of 2 bedrooms and the family bathroom. The exterior boasts a private rear garden, perfect for enjoying the summer months.