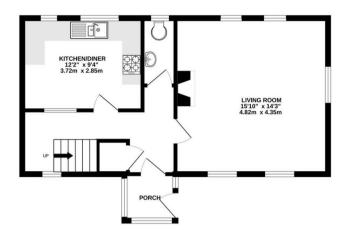

#### GROUND FLOOR 509 sq.ft. (47.3 sq.m.) approx.

#### 1ST FLOOR 491 sq.ft. (45.6 sq.m.) approx.

TOTAL FLOOR AREA: 1000 sq.ft. (92.9 sq.m.) approx. Whilst every attempt has been made to ensure the accuracy of the floorplan contained here, measurements of dors, windows, rooms and any other items are approximate and no responsibility is taken for any eror, omission or mis-statement. This plan is for illustrative purposes only and should be used as such by any prospective purchaser. The services, systems and appliances shown have not been tested and no guarantee as to their operability or efficiency can be given. Made with Metropix ©2023