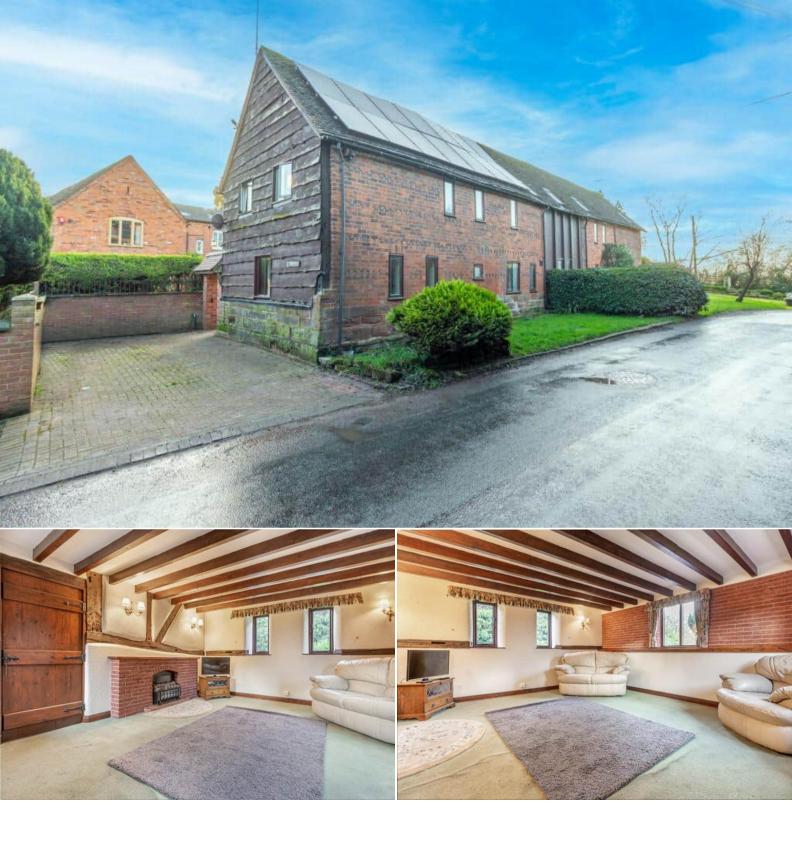

### Stoke Pound Lane Bromsgrove

Bettermove are proud to present this 2 bedroom semi-detached barn conversion in Bromsgrove available with no forward chain.

The property benefits from double glazing, electric heating throughout with solar panels and has off street parking available.

The council tax band is D.

The interior of this beautifully presented property comprises a spacious living room, w/c and fitted kitchen on the ground floor. The first floor consists of 2 bedrooms and the family bathroom. The exterior boasts a private rear garden, perfect for enjoying the summer months.

Located in the popular town of Bromsgrove, the property is close to a range of amenities, including shops, supermarkets, restaurants and pubs. Excellent transport connections can be found from the A38, M5 and Bromsgrove train station.