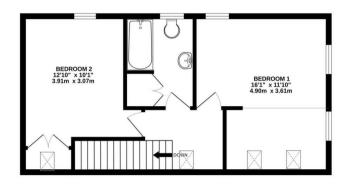

#### GROUND FLOOR 509 sq.ft. (47.3 sq.m.) approx.

#### 1ST FLOOR 491 sq.ft. (45.6 sq.m.) approx.

TOTAL FLOOR AREA: 1000 sq.ft. (92.9 sq.m.) approx. Whilst every attempt has been made to ensure the accuracy of the floorplan contained here, measurements of dors, windows, rooms and any other items are approximate and no responsibility is taken for any eror, omission or mis-statement. This plan is for illustrative purposes only and should be used as such by any prospective purchaser. The services, systems and appliances shown have not been tested and no guarantee as to their operability or efficiency can be given. Made with Metropix ©2023