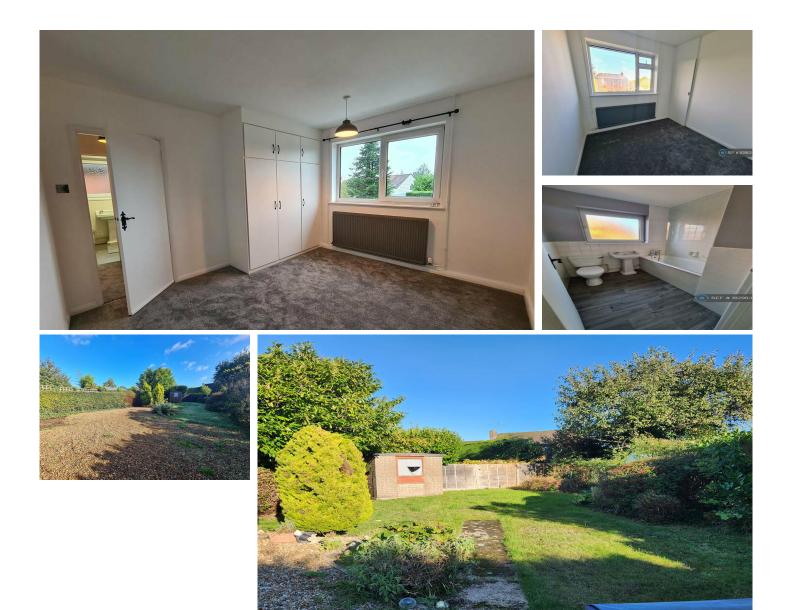

#### **Bedroom One**

12' 7" x 11' 6" (3.83m x 3.50m) Sealed unit windows overlooking the rear of the property and with built in wardrobes. Radiator.

#### **Bedroom Two**

9' 1" x 7' 11" (2.76m x 2.41m) Sealed unit windows overlooking the front of the property. Built in wardrobe. Radiator.

#### Bathroom

7' 1" x 6' 10" (2.15m x 2.08m) Fitted with a suite comprising WC, pedestal mounted wash hand basin with twin taps, panel enclosed bath with wall mounted shower and shower screen. Sealed unit opaque glazed window overlooking the side of the property.

# To The Rear Of The Property

Large private rear garden.