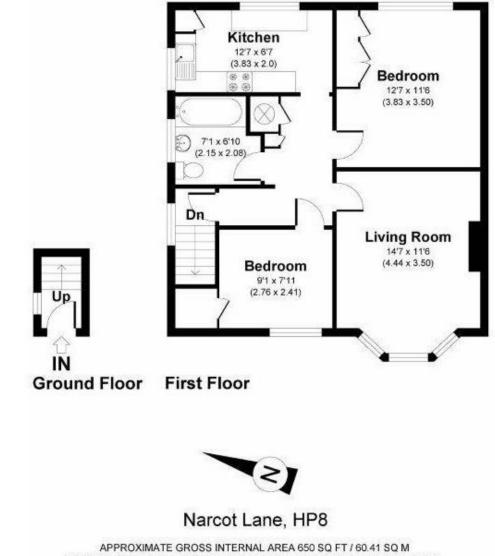

### **First Floor**

#### Hallway

Doors off to Lounge, Kitchen, both bedrooms and bathroom

#### Living Room

14' 7" x 11' 6" (4.44m x 3.50m) Front aspect bow window. Fully carpeted. Radiator.

#### Kitchen

12' 7" x 6' 7" (3.83m x 2.00m) Double aspect with sealed unit windows overlooking the side and rear of the property and with built in appliances.

#### **Bedroom One**

12' 7" x 11' 6" (3.83m x 3.50m) Sealed unit windows overlooking the rear of the property and with built in wardrobes. Radiator.

#### **Bedroom Two**

9' 1" x 7' 11" (2.76m x 2.41m) Sealed unit windows overlooking the front of the property. Built in wardrobe. Radiator.

#### Bathroom

7' 1" x 6' 10" (2.15m x 2.08m) Fitted with a suite comprising WC, pedestal mounted wash hand basin with twin taps, panel enclosed bath with wall mounted shower and shower screen. Sealed unit opaque glazed window overlooking the side of the property.