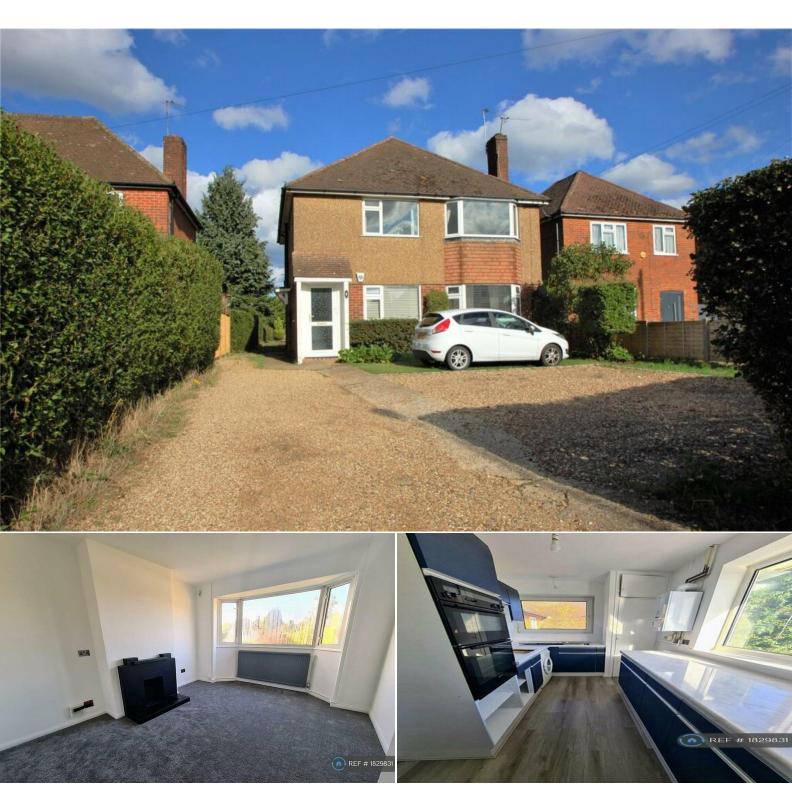

Narcot Lane Chalfont St Giles, Buckinghamshire, HP8 4DA

# £1,450 pcm

A well presented two bedroom apartment first floor maisonette, boasting its own private rear garden and an allocated parking space. Situated on the first floor and located in the much sought after Village of Chalfont St. Giles, this lovely maisonette benefits from spacious accommodation including a private entrance, a lovely fitted kitchen with views to the rear, a good sized living room, two bedrooms and a bathroom. Available unfurnished from 28th November, 2023.

#### Entrance

Private front door with stairs rising to first floor.

#### Living Room

14' 7" x 11' 6" (4.44m x 3.50m) Front aspect bow window. Fully carpeted. Radiator.

#### Kitchen

12' 7" x 6' 7" (3.83m x 2.00m) Double aspect with sealed unit windows overlooking the side and rear of the property and with built in appliances.

## To The Front Of The Property

Driveway with off street parking for one car.