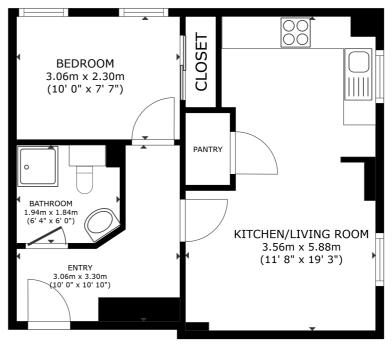

FLOOR PLAN

GROSS INTERNAL AREA FLOOR PLAN 38.9 m<sup>2</sup> (419 sq.ft.) TOTAL: 38.9 m<sup>2</sup> (419 sq.ft.) FS AND DIMENSIONS ARE ADDRIXIMATE ACTUAL MAY VI