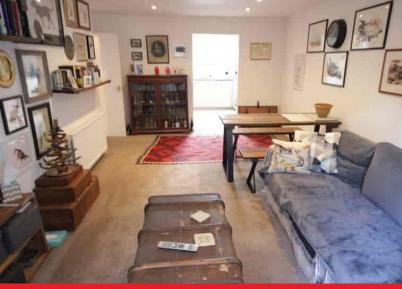

## **DESCRIPTION**

A well presented FULLY FURNISHED top floor apartment situated in a small select development. The property comprises: well kept communal hall with stairs rising to all floors, entrance hall with security intercom, spacious lounge/ dining room, kitchen, double bedroom and bathroom with power shower. The apartment benefits from plenty of parking and is within a walkable distance to Newbury town centre.