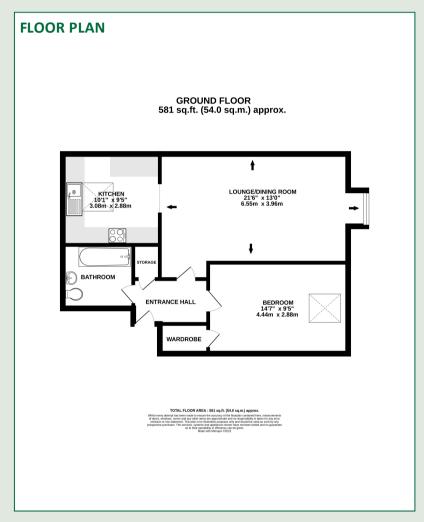

## **DESCRIPTION**

A well presented FULLY FURNISHED top floor apartment situated in a small select development. The property comprises: well kept communal hall with stairs rising to all floors, entrance hall with security intercom, spacious lounge/ dining room, kitchen, double bedroom and bathroom with power shower. The apartment benefits from plenty of parking and is within a walkable distance to Newbury town centre.