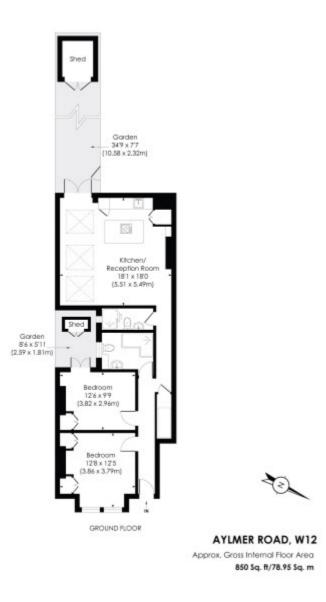

Aylmer Road, London, W12 9LG

This purpose built, two bedroom ground floor maisonette with private garden has been extended to provide wonderful living space, measuring 850 Sq' - 78 SqM, it is perfectly positioned moments from Wendell Park.

Comprises, two double bedrooms, two bathrooms, beautiful full-width extended open plan kitchen and living room leading onto a private west facing garden.

Tel: 0208 065 0010 Web: cowandco-london.com

- Two bedroom ground floor Edwardian maisonette
- Two bathrooms
- 850 Sq' 78 SqM
- Private west facing garden
- Wendell Park
- EPC rating D