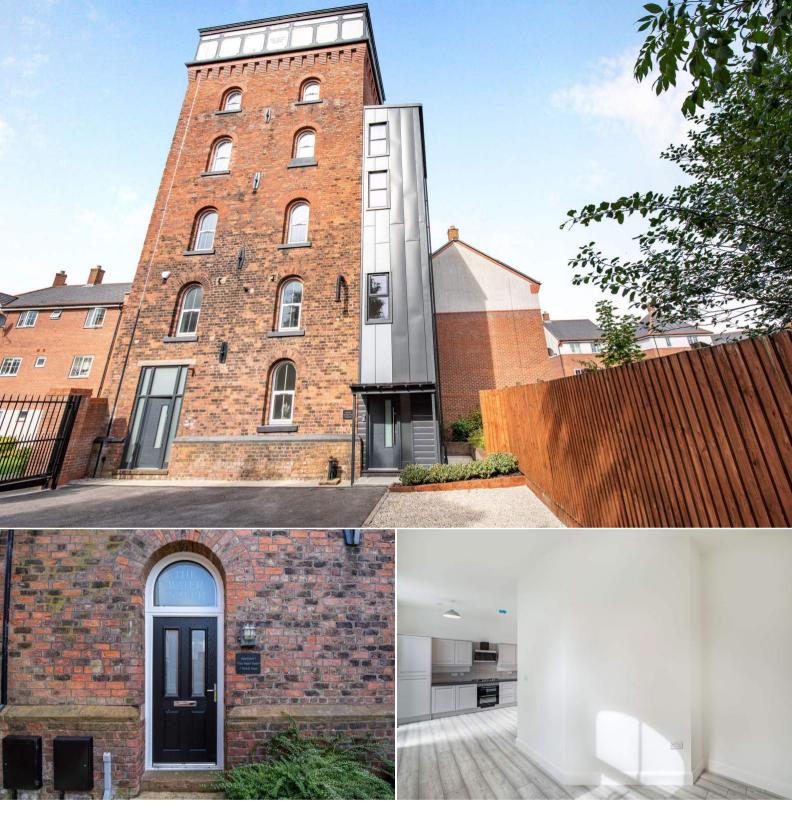

## Pinfold Road Ormskirk

Bettermove are proud to present this charming three bedroom triplex in Ormskirk, available with no forward chain.

The property is being sold with a share of the freehold.

The interior of this beautifully-presented property consists of a spacious kitchen/diner on the ground floor. The first floor comprises two bedrooms and the family bathroom. The second floor contains the master bedroom with en suite shower room and a dual aspect living room. The exterior boasts communal gardens with private gated parking.

Situated in the popular town of Ormskirk, the property is close to a wide range of local amenities, including shops, supermarkets, cafes and restaurants. Excellent transport links can be found from Ormskirk rail station, the A570, A59 and