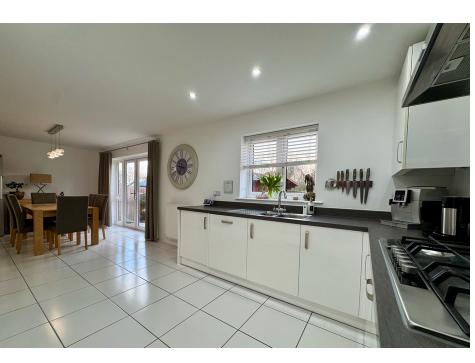

3 Poppy Drive, Raunds, Wellingborough, Northamptonshire. NN9 6GL

3 "

Making your move a breeze!

Frosty Fields Estate Agents are delighted to present to the market this Immaculate 4-Bedroom Detached Home with Garage conversion and Solar Upgrades on the popular 'Silverfields Estate', Raunds. Positioned in a prime spot on the sought- after development on the edge of Raunds. This beautifully presented 4- bedroom detached home offers approximately 152 sqm of versatile, high-spec living space. Built in 2017 and still covered by the NHBC warranty until 2027. This stylish modern home has been thoughtfully upgraded for comfort, efficiency, and flexibility - ideal for family life or remote working. There is smart stylish & sustainable living throughout. The bright kitchen / diner is the heart of the home, featuring integrated appliances and smart layout, and French doors to that open directly onto a sunny, landscaped garden -ideal for Alfresco dining and entertaining. The separate living room offers a cosy retreat, while the converted garage adds much-needed flexible space, finished to the same high standard with engineered wood flooring. Whether you need a home office gym or den for the kids it's ready to go

## **Entrance Hallway**

Cloakroom 6' 3" x 3' 8" (1.91m x 1.12m)

Living Room 12' 3" x 17' 3" (3.73m x 5.26m)

**Study** 9' 1" x 17' 1" (2.77m x 5.21m)

**Kitchen / Diner** 26' 2" x 10' 5" (7.98m x 3.17m)

Master Suite 11' 8" x 17' 9" (3.56m x 5.41m)