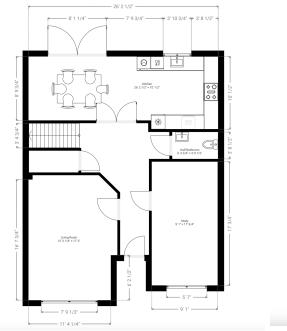

## **Entrance Hallway**

Cloakroom 6' 3" x 3' 8" (1.91m x 1.12m)

Living Room 12' 3" x 17' 3" (3.73m x 5.26m)

**Study** 9' 1" x 17' 1" (2.77m x 5.21m)

**Kitchen / Diner** 26' 2" x 10' 5" (7.98m x 3.17m)

Master Suite 11' 8" x 17' 9" (3.56m x 5.41m)

**En-Suite** 7' 8" x 3' 8" (2.34m x 1.12m)

Bedroom Two 11' 10" x 11' 4" (3.61m x 3.45m)

Bedroom Three 9' 11" x 14' 1" (3.02m x 4.29m)

Bedroom Four 9' 11" x 11' 6" (3.02m x 3.51m)

Family Bathroom 6' 6" x 8' 5" (1.98m x 2.57m)