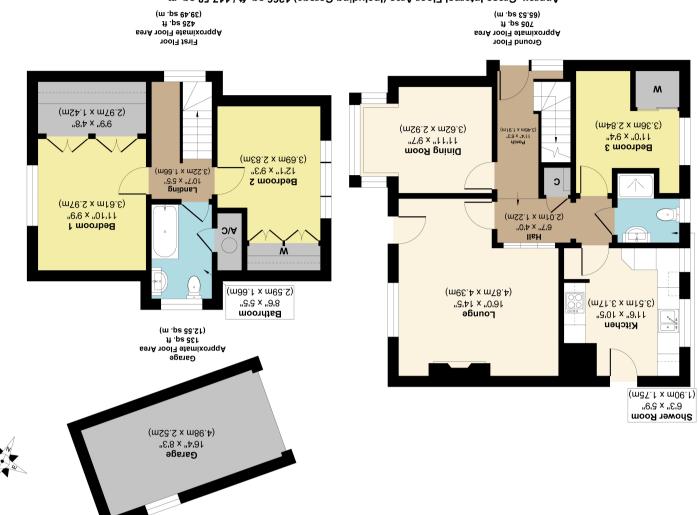

AO31 JEN Jork S3B Mylitpy Avenue **JOKK 01904 488 444** 

Approx. Gross Internal Floor Area (Including Garage) 1266 sq. ft / 117.58 sq. m Approx. Gross Internal Floor Area (Excluding Garage) 1131 sq. ft / 105.03 sq. m Illustration for identification purposes only, measurements approximate, not to scale. Copyright and Produced by MS Property Marketing.

## 7 Greenfield Park Drive, York YO31 1JB

Situated on a fantastic corner plot and offered for sale with the benefit of no onward chain is this well maintained three bedroom detached home located just off the desirable Stockton Lane. The property briefly comprises; entrance hall, living room over looking the rear garden, bright dining room, well equipped kitchen, a ground floor bedroom and shower room. To the first floor are two good sized bedrooms and house bathroom. Externally the property has a generous front and side garden with driveway and garage and a good sized enclosed rear garden.