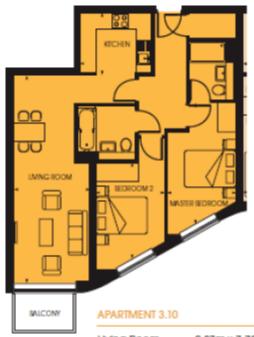

• Residents Gym • Balcony • Close transport links

£330,000

**VIEWING BY APPOINTMENT WITH 1ST AVENUE. CALL: 020 8603 7107** 

APARTMENTS, FLAT 34 3 SAFFRON CENTRAL SQUARE, CROYDON, SURREY CRO 2FR

£330,000

LIVIng Room 2.87m x 7.79m 9'5" x 25'6"
Kitchen 2.75m x 2.30m 9'0" x 7'6"
Master Bedroom 2.60m x 4.34m 8'6" x 14'3"
Bedroom 02 2.60m x 3.50m 8'6" x 11'6"
TOTAL 70.8 SQM 762 SQFT
BALCONY 3.8 SQM 41 SQFT