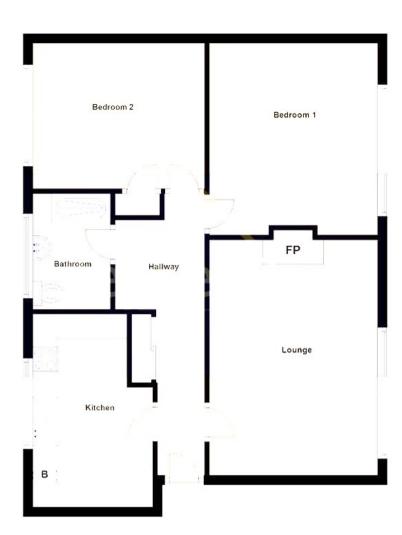

Paying this fee ensures that the seller takes their property off the market and reserves it exclusively for you, therefore eliminating the

Ground Floor Approx. 65.4 sq. metres (704.3 sq. feet)

Total area: approx. 65.4 sq. metres (704.3 sq. feet)