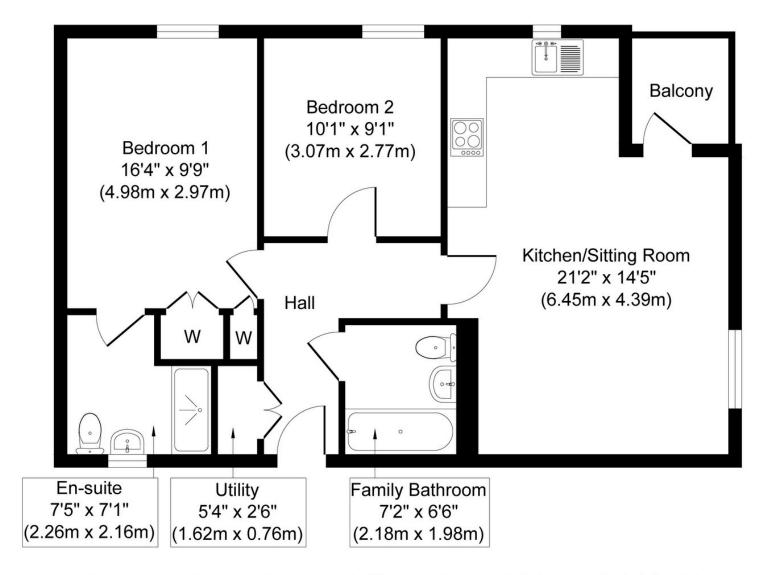

### Approx. Gross Internal Floor Area 684 sq. ft / 63.53 sq. m

Whilst every attempt has been made to ensure the accuracy of the floor plan

contained here, measurements of doors, windows, rooms and any other items are approximate and no responsibility is taken for any error, omission, or mis-statement This plan is for illustrative purposes only and should be used as such by any prospective purchaser or tenant. The services, systems and appliances shown have not been tested and no guarantee as to their operability or efficiency can be given.