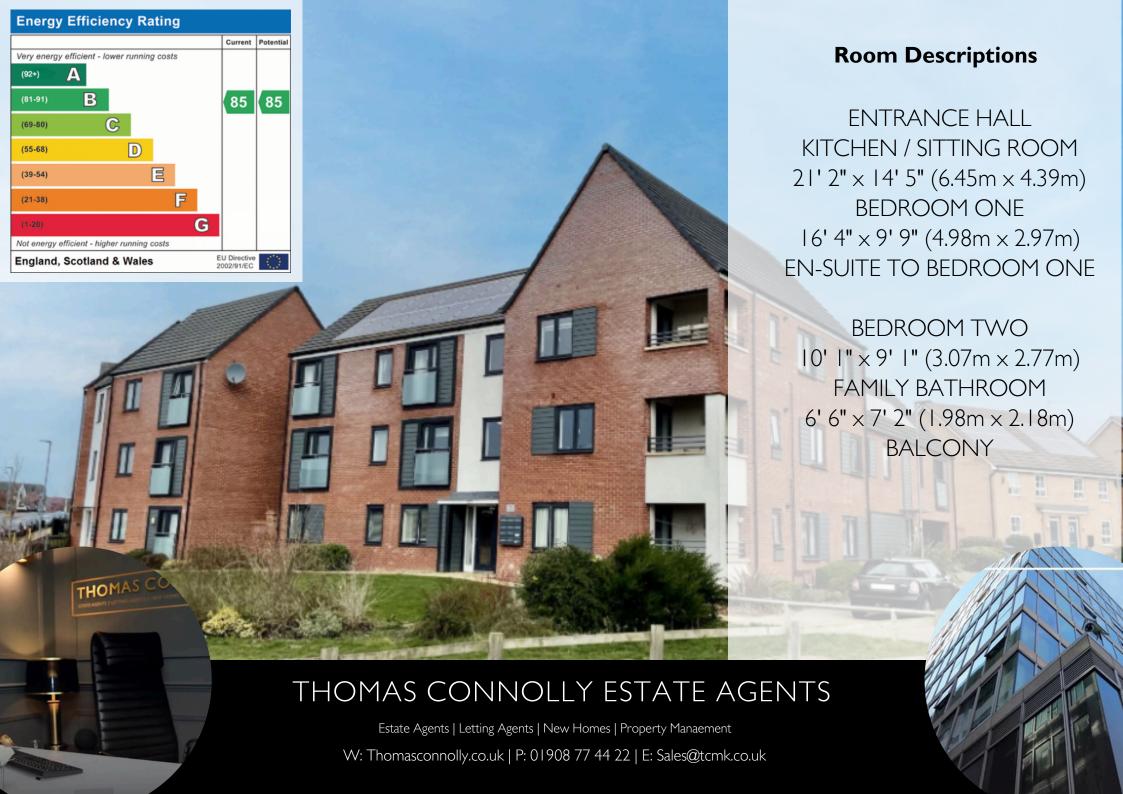

ESTATE AGENTS | LETTING AGENTS | NEW HOMES | PROPERTY MANAGEMENT

FLAT 4, 157 APOLLO AVENUE, FAIRFIELDS, MILTON KEYNES, MK I I 4BB

For Sale | Leasehold | £255,000

Thomas Connolly Estate Agents are delighted to present this two bedroom apartment, situated in Fairfields, Milton Keynes | Offering two double bedrooms, a spacious open plan living area, balcony and allocated parking

## **Property Description**

As you enter this apartment, you are greeted by an entrance hall, which leads into the spacious open plan kitchen and living area. The apartment also offers the master bedroom with en-suite, the second double bedroom and the family bathroom. Externally, the property benefits from a balcony with views of nearby fields and green spaces.

# **Property Highlights**

- FIRST FLOOR APARTMENT IN FAIRFIELDS
- TWO DOUBLE BEDROOMS
- CLOSE PROXIMITY TO CENTRAL MILTON KEYNES
- NO UPPER CHAIN
- BALCONY
- 107 YEARS REMAINING ON THE LEASE

ESTATE AGENTS | LETTING AGENTS | NEW HOMES | PROPERTY MANAGEMENT