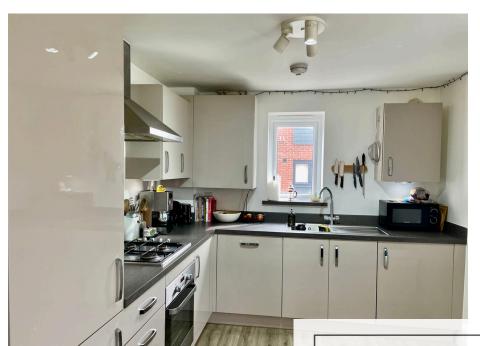

## **Property Description**

As you enter this apartment, you are greeted by an entrance hall, which leads into the spacious open plan kitchen and living area. The apartment also offers the master bedroom with en-suite, the second double bedroom and the family bathroom. Externally, the property benefits from a balcony with views of nearby fields and green spaces.