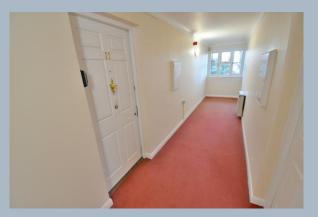

- Two double bedroomed second floor retirement apartment with a lift and no chain
- Spacious entrance hall with airing cupboard
- Dual aspect lounge/dining room with feature fireplace and box bay window offering space for table and chairs
- Kitchen incorporating roll top worksurfaces, base and wall units, recess for cooker, recess for fridge, space for breakfast table and chairs, tiled splashbacks
- Bedroom one is a generous size double bedroom benefitting from a fitted wardrobe
- Bedroom two is also a double bedroom benefitting from fitted wardrobes
- Spacious shower room incorporating a corner shower cubicle,
   WC, pedestal wash hand basin, partly tiled walls
- Further benefits include; newly installed double glazing and electric heating. All residents have the use of the mature, landscaped and well kept communal gardens
- **Residents parking** is on a 'first come, first serve' basis