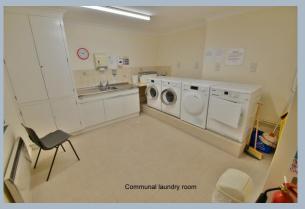

## £100,000

This conveniently located and immaculately presented two double bedroom first floor retirement apartment has a lift and now comes to the market offered with no onward chain.

This light and spacious retirement apartment is located on the south westerly wing of this purpose built development. This particular apartment is located within close proximity to the laundry room and the lift. All residents must be aged over 60 years. Other facilities within the block include a residents lounge and a house manager.