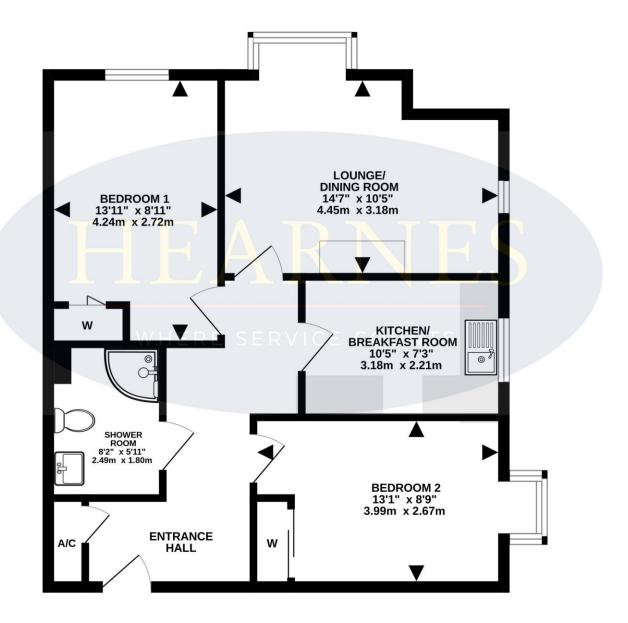

## TOTAL FLOOR AREA: 626 sq.ft. (58.2 sq.m.) approx.

Whilst every attempt has been made to ensure the accuracy of the floorplan contained here, measurements of doors, windows, rooms and any other items are approximate and no responsibility is taken for any error, omission or mis-statement. This plan is for illustrative purposes only and should be used as such by any prospective purchaser. The services, systems and appliances shown have not been tested and no guarantee as to their operability or efficiency can be given.

Made with Metropix ©2025

6-8 Victoria Road, Ferndown, Dorset, BH22 9HZ Tel: 01202 890890 Email: ferndown@hearnes.com www.hearnes.com OFFICES ALSO AT: BOURNEMOUTH, POOLE, RINGWOOD & WIMBORNE