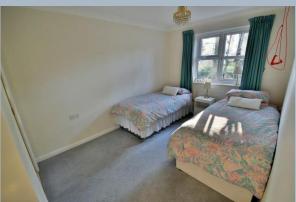

- Two double bedroomed second floor retirement apartment with a lift and no chain
- Spacious entrance hall with airing cupboard
- Dual aspect lounge/dining room with feature fireplace and box bay window offering space for table and chairs
- Kitchen incorporating roll top worksurfaces, base and wall units, recess for cooker, recess for fridge, space for breakfast table and chairs, tiled splashbacks
- Bedroom one is a generous size double bedroom benefitting from a fitted wardrobe
- Bedroom two is also a double bedroom benefitting from fitted wardrobes
- Spacious shower room incorporating a corner shower cubicle,
   WC, pedestal wash hand basin, partly tiled walls
- Further benefits include; newly installed double glazing and electric heating. All residents have the use of the mature, landscaped and well kept communal gardens
- **Residents parking** is on a 'first come, first serve' basis