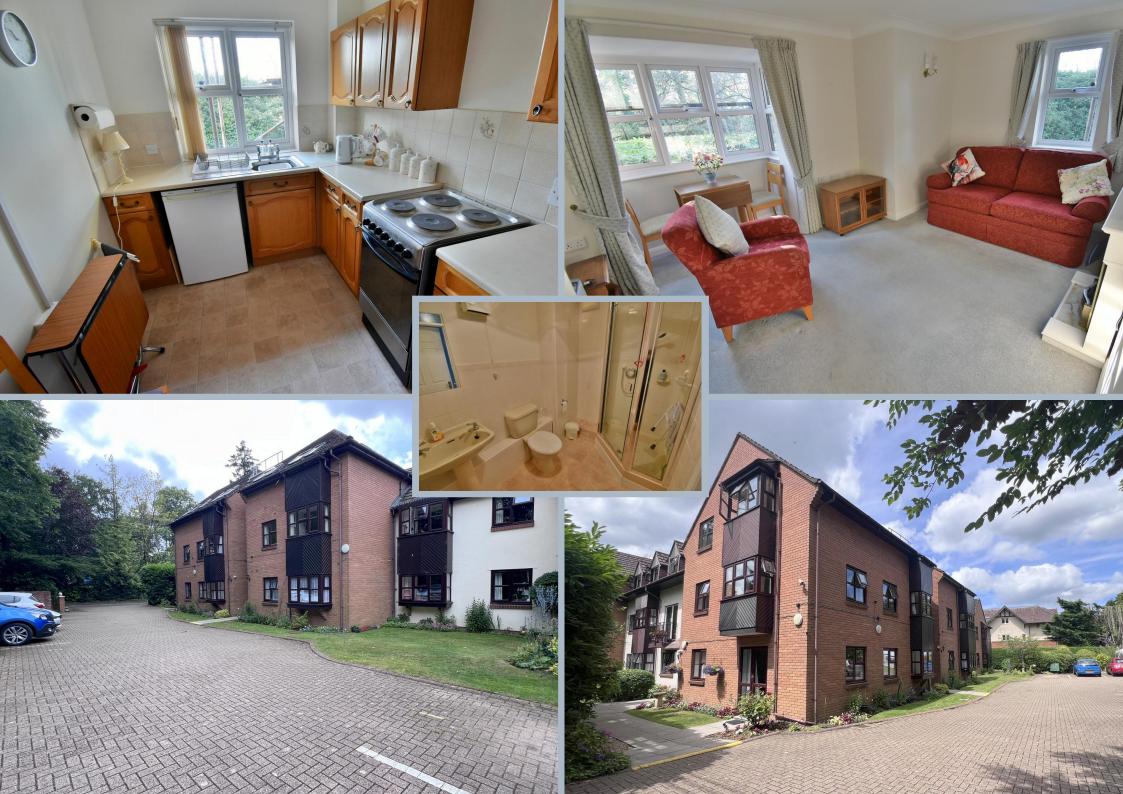

## £100,000

This conveniently located and immaculately presented two double bedroom first floor retirement apartment has a lift and now comes to the market offered with no onward chain.

This light and spacious retirement apartment is located on the south westerly wing of this purpose built development. This particular apartment is located within close proximity to the laundry room and the lift. All residents must be aged over 60 years. Other facilities within the block include a residents lounge and a house manager.

- Two double bedroomed second floor retirement apartment with a lift and no chain
- Spacious entrance hall with airing cupboard
- Dual aspect lounge/dining room with feature fireplace and box bay window offering space for table and chairs
- Kitchen incorporating roll top worksurfaces, base and wall units, recess for cooker, recess for fridge, space for breakfast table and chairs, tiled splashbacks
- Bedroom one is a generous size double bedroom benefitting from a fitted wardrobe
- Bedroom two is also a double bedroom benefitting from fitted wardrobes
- Spacious shower room incorporating a corner shower cubicle,
   WC, pedestal wash hand basin, partly tiled walls
- Further benefits include; newly installed double glazing and electric heating. All residents have the use of the mature, landscaped and well kept communal gardens
- **Residents parking** is on a 'first come, first serve' basis