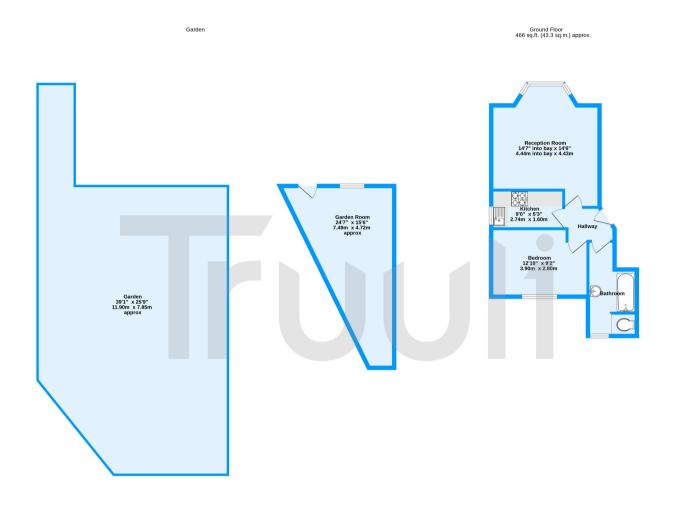

Lennard Road, Croydon, CR0

TOTAL FLOOR AREA: 466 sq.ft. (43.3 sq.m.) approx.

Measurements are approximate. Not to scale. Illustrative purposes only Made with Metopic (2020).