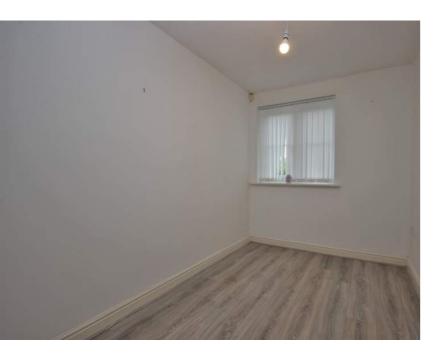

#### Bedroom One

3.65m x 2.63m (12' 0" x 8' 8") Rear aspect UPVC double-glazing, ceiling light, laminate to flooring wall heater.

#### Bedroom Two

3.03m x 2.00m (9' 11" x 6' 7") Rear aspect UPVC double-glazed window, ceiling light, laminate to flooring, wall heater.