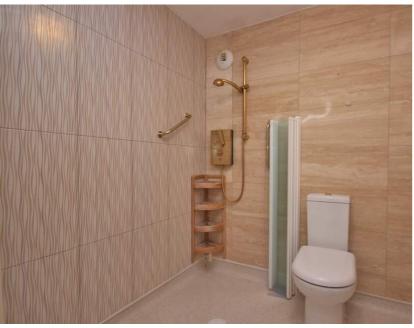

#### Wet Room

Fully tiled walls, vinyl to flooring, walk-in shower with folding shower screen, pedestal wash hand basin with mixer tap, low level WC.