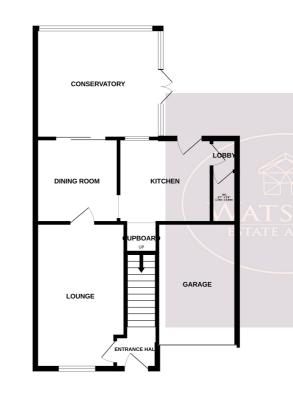

## **Ground Floor**

### **Entrance Hall**

Composite entrance door to the front, stairs to the first floor and door to the lounge.

### Lounge

4.63m x 2.93m (15' 2" x 9' 7") UPVC double glazed window to the front, radiator and open to the dining room.

### **Dining Room**

2.93m x 2.93m (9' 7" x 9' 7") UPVC double glazed sliding patio doors leading to the conservatory, radiator and open to the kitchen.

## Conservatory

3.86m x 3.77m (12' 8" x 12' 4") Brick & uPVC double glazed construction, radiator and French doors leading to the rear garden.

## Kitchen

3.05m x 2.93m (10' 0" x 9' 7") A range of matching wall & base units, work surfaces incorporating and inset stainless steel sink & drainer unit. Integrated appliances to include: electric oven & hob with extractor over and dishwasher. Radiator, uPVC double glazed window to the rear and door to the WC and door to the side leading to the rear garden.

### WC

WC, wall mounted sink, radiator and extractor fan