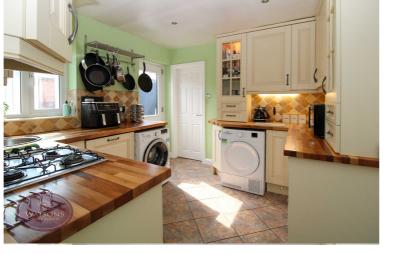

## Kitchen

3.05m x 2.93m (10' 0" x 9' 7") A range of matching wall & base units, work surfaces incorporating and inset stainless steel sink & drainer unit. Integrated appliances to include: electric oven & hob with extractor over and dishwasher. Radiator, uPVC double glazed window to the rear and door to the WC and door to the side leading to the rear garden.