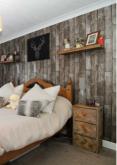

#### **Primary Bedroom**

3.89m x 3.84m (12' 9" x 12' 7") UPVC double glazed window to the front, fitted wardrobe, storage cupboard and radiator. Door to the en suite.

### **Bedroom 2**

3.65m x 2.46m (12' 0" x 8' 1") UPVC double glazed windows to the rear and radiator.

### **Bedroom 3**

3.6m x 1.95m (11' 10" x 6' 5") UPVC double glazed window to the rear and radiator.