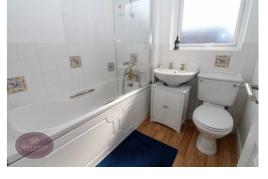

### Bathroom

3 piece in white comprising WC, wall mounted sink and bath with shower over. Chrome heated towel rail, extractor fan and obscured uPVC double glazed window to the rear.