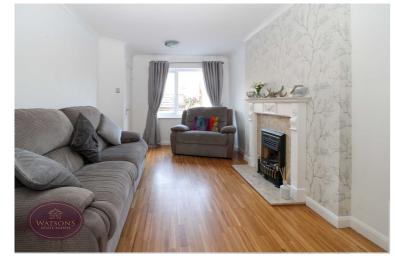

### Lounge

4.63m x 2.93m (15' 2" x 9' 7") UPVC double glazed window to the front, radiator and open to the dining room.