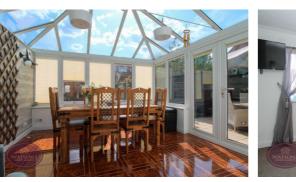

## Conservatory

3.86m x 3.77m (12' 8" x 12' 4") Brick & uPVC double glazed construction, radiator and French doors leading to the rear garden.