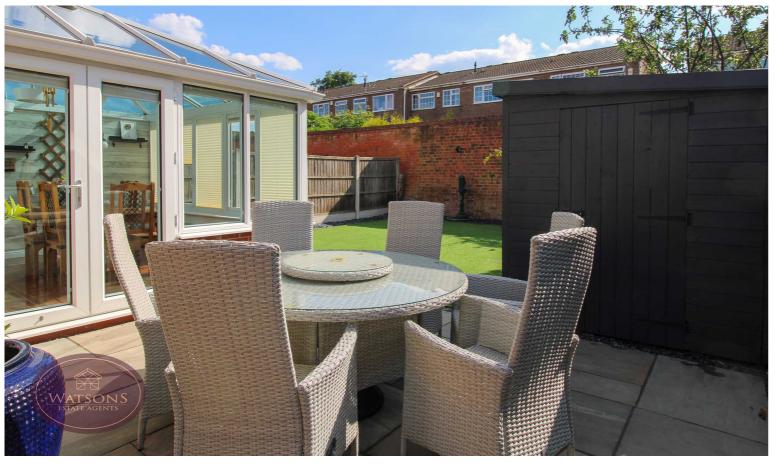

## Conservatory

3.86m x 3.77m (12' 8" x 12' 4") Brick & uPVC double glazed construction, radiator and French doors leading to the rear garden.

### Outside

To the front of the property is a imprinted concrete driveway providing ample off road parking leading to the single garage with up & over door and power. The low maintenance rear garden offers a good level of privacy and comprises a paved patio and artificial lawn. The garden is enclosed by timber fencing to the perimeter with gated access to the side.