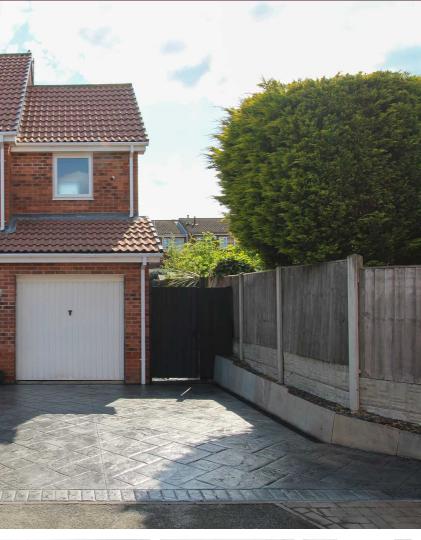

### Outside

To the front of the property is a imprinted concrete driveway providing ample off road parking leading to the single garage with up & over door and power. The low maintenance rear garden offers a good level of privacy and comprises a paved patio and artificial lawn. The garden is enclosed by timber fencing to the perimeter with gated access to the side.