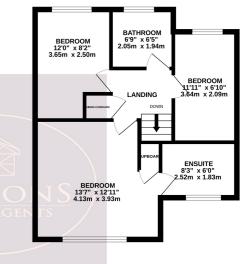

# **First Floor**

# Landing

Access to the attic, storage cupboard and doors to all bedrooms and bathroom.

#### **Primary Bedroom**

3.89m x 3.84m (12' 9" x 12' 7") UPVC double glazed window to the front, fitted wardrobe, storage cupboard and radiator. Door to the en suite.

### En Suite

3 piece suite in white comprising WC, wall mounted sink and shower cubicle. Chrome heated towel rail, extractor fan and obscured uPVC double glazed window to the front.

### **Bedroom 2**

3.65m x 2.46m (12' 0" x 8' 1") UPVC double glazed windows to the rear and radiator.

### **Bedroom 3**

3.6m x 1.95m (11' 10" x 6' 5") UPVC double glazed window to the rear and radiator.

### Bathroom

3 piece in white comprising WC, wall mounted sink and bath with shower over. Chrome heated towel rail, extractor fan and obscured uPVC double glazed window to the rear.