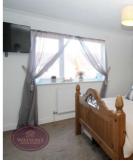

#### **Primary Bedroom**

3.89m x 3.84m (12' 9" x 12' 7") UPVC double glazed window to the front, fitted wardrobe, storage cupboard and radiator. Door to the en suite.

### **Bedroom 2**

3.65m x 2.46m (12' 0" x 8' 1") UPVC double glazed windows to the rear and radiator.

### **Bedroom 3**

3.6m x 1.95m (11' 10" x 6' 5") UPVC double glazed window to the rear and radiator.