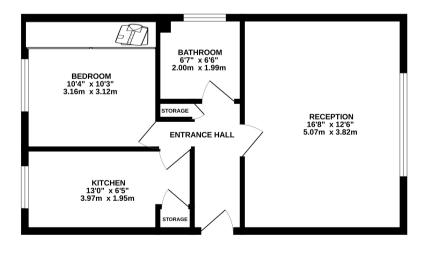

## Floorplan

GROUND FLOOR 538 sq.ft. (50.0 sq.m.) approx.

NB: Please note that all fittings, kitchen appliances and heating systems have not been tested by Mishca & Co Sales & Lettings. Whilst we endeavour to make our sales details accurate and reliable. Room sizes should not be relied upon for carpets and furnishings. If there is any point, which is of particular important to you, please contact our office and we will be pleased to verify any information for you. Do so particularly if contemplating travelling some distance to view this property.