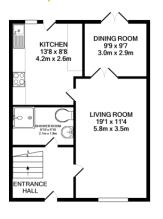

### **Living Room**

5.81m x 3.46m (19' 1" x 11' 4")

### **Dining Room**

2.93m x 2.96m (9' 7" x 9' 9")

### **Kitchen**

4.17m x 2.63m (13' 8" x 8' 8")

#### Floorplans

TOTAL APPROX. FLOOR AREA 864 SQ.FT. (80.3 SQ.M.)