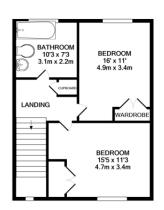

### **Bedroom One**

3.44m x 4.71m (11' 3" x 15' 5")

### **Bedroom Two**

4.88m x 3.36m (16' 0" x 11' 0")

### **Bathroom**

3.13m x 2.22m (10' 3" x 7' 3")

### First Floor Landing

2.36m x 2.25m (7' 9" x 7' 5")

#### Floorplans

TOTAL APPROX. FLOOR AREA 864 SQ.FT. (80.3 SQ.M.)