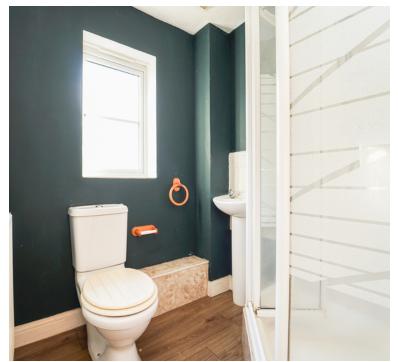

## **Entrance Hall**

Stairs to the first floor. Cloakroom - WC and wash basin; radiator; window to front