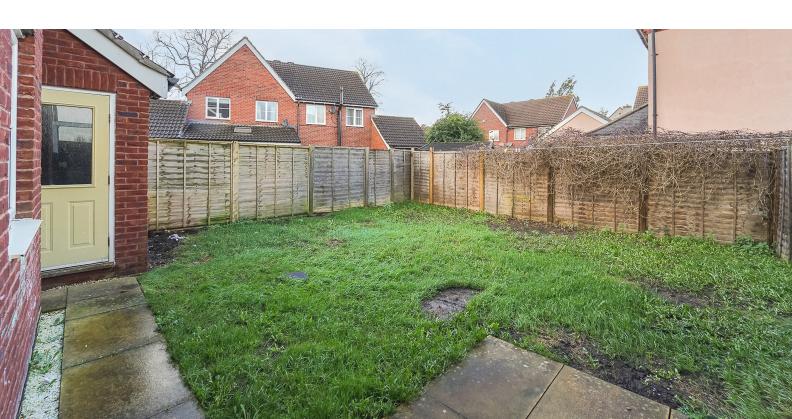

#### Outside

FRONT - small hedged area of garden and the driveway to the side is suitable for 1 vehicle leading to the garage; There is also a side gate leading to the garden.

REAR - To the rear the garden is a great size and benefits from much sunshine and is enclosed with fencing with an area of patio for table and chairs, a central lawn area, a gate to the front drive and a useful rear door into the garage.