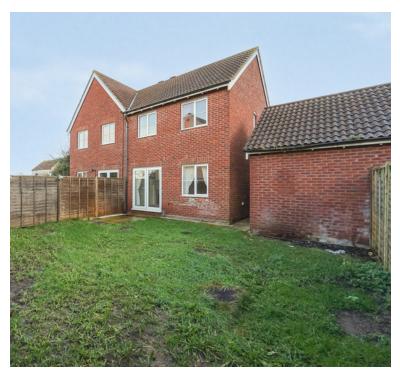

#### Outside

FRONT - small hedged area of garden and the driveway to the side is suitable for 1 vehicle leading to the garage; There is also a side gate leading to the garden.

REAR - To the rear the garden is a great size and benefits from much sunshine and is enclosed with fencing with an area of patio for table and chairs, a central lawn area, a gate to the front drive and a useful rear door into the garage.