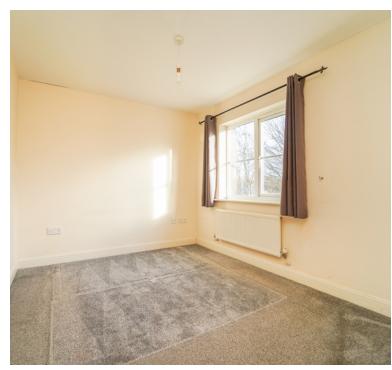

## Bedroom 1

12' 2" x 8' 3" (3.71m x 2.51m) Radiator; Upvc double glazed window to front; door to cupboard; door to en suite

## Bedroom 2

9' 2" x 8' 3" (2.79m x 2.51m) Radiator; Upvc double glazed window to rear

#### Bedroom 3

8' 3" x 6' 0" (2.51m x 1.83m) Radiator; Upvc double glazed window to rear