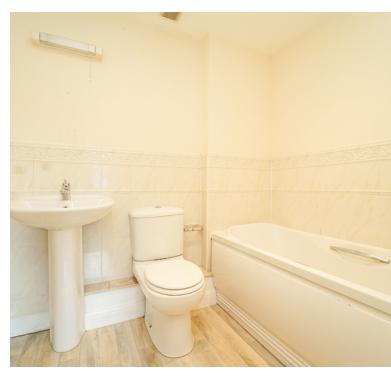

# **Family Bathroom**

6' 8" x 5' 9" (2.03m x 1.75m) Radiator; white suite of WC, basin and bath.