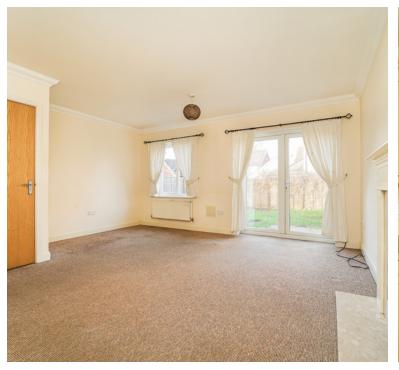

# **Lounge Diner**

15' 6" x 14' 10" (4.72m x 4.52m) Radiator; Upvc double glazed window and french doors to rear garden; door to under stairs cupboard