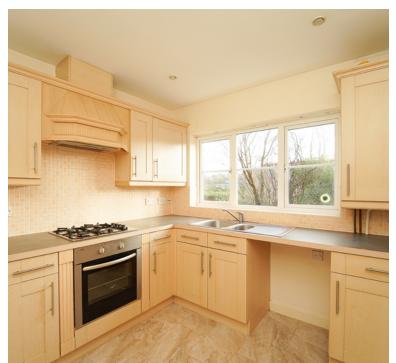

#### Kitchen

8' 8" x 8' 7" (2.64m x 2.62m) Radiator; Upvc double glazed window to front; range of wall and base units with worktops over, gas hob with extractor hood over and electric oven under, spaces for washing machine and fridge freezer, inset stainless steel sink/drainer and space enough for a table and chairs.