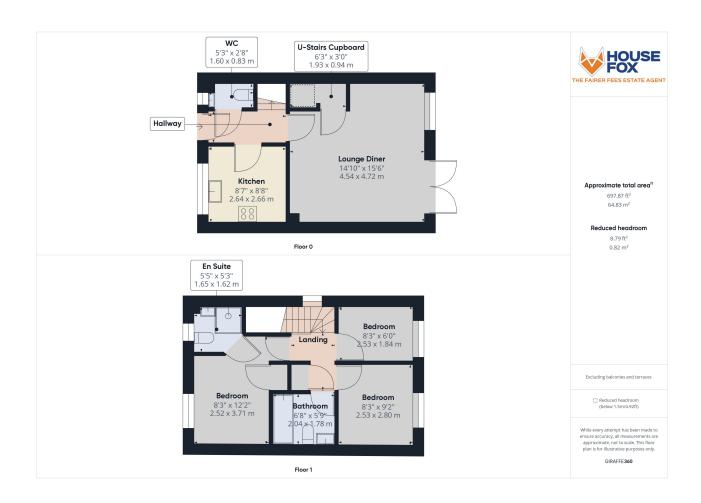

## **Entrance Hall**

Stairs to the first floor. Cloakroom - WC and wash basin; radiator; window to front

# **Lounge Diner**

15' 6" x 14' 10" (4.72m x 4.52m) Radiator; Upvc double glazed window and french doors to rear garden; door to under stairs cupboard

#### Kitchen

8' 8" x 8' 7" (2.64m x 2.62m) Radiator; Upvc double glazed window to front; range of wall and base units with worktops over, gas hob with extractor hood over and electric oven under, spaces for washing machine and fridge freezer, inset stainless steel sink/drainer and space enough for a table and chairs.

## Bedroom 1

12' 2" x 8' 3" (3.71m x 2.51m) Radiator; Upvc double glazed window to front; door to cupboard; door to en suite

## En Suite to Bed 1

Radiator; Upvc double glazed window to front; WC, wash basin and a shower

## Bedroom 2

9' 2" x 8' 3" (2.79m x 2.51m) Radiator; Upvc double glazed window to rear

#### Bedroom 3

8' 3" x 6' 0" (2.51m x 1.83m) Radiator; Upvc double glazed window to rear

# **Family Bathroom**

6' 8" x 5' 9" (2.03m x 1.75m) Radiator; white suite of WC, basin and bath.