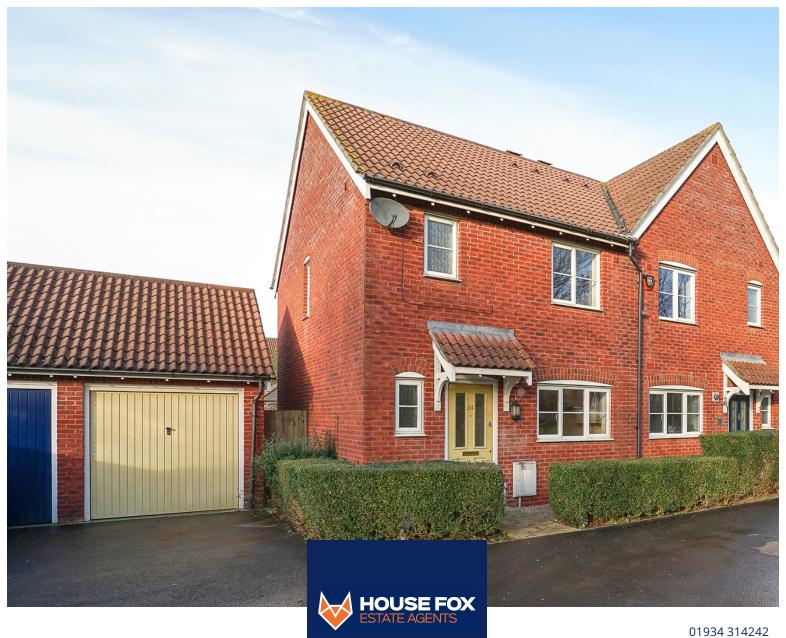

# Saxon Court, St Georges, Weston-Super-Mare, Somerset. BS22 7RQ

£272,500 Freehold FOR SALE

## PROPERTY DESCRIPTION

HOUSE FOX ESTATE AGENTS PRESENTS ... This semi detached home is set in a cul de sac and is great for the family offering 3 bedrooms, a versatile open plan living/dining room, kitchen, garage, drive with parking and a great sized rear garden. The property is approached via the driveway parking and a path to the front entrance hall has the stairs to the first floor, a cloakroom with WC and wash basin and entry to the kitchen which offers a range of wall and base units with worktops over, gas hob with extractor hood over and electric oven under, spaces for washing machine and fridge freezer, inset stainless steel sink/drainer and space enough for a table and chairs. The lounge diner is to the rear and is a great size with french doors out to the rear garden and a useful large under-stairs cupboard. Upstairs there are 3 bedrooms with bed 1 benefitting from a built in cupboard and an en suite offering WC, wash basin and a shower. The family bathroom offers a white suite of WC, basin and bath. There is also a useful store cupboard in the upstairs hallway. Outside to the front is a small hedged area of garden and the driveway to the side is suitable for 1 vehicle leading to the garage, which has an up and over door to the front, power and lighting. There is also a side gate leading to the garden. To the rear the garden is a great size and benefits from much sunshine and is enclosed with fencing with an area of patio for table and chairs, a central lawn area, a gate to the front drive and a useful rear door into the garage.