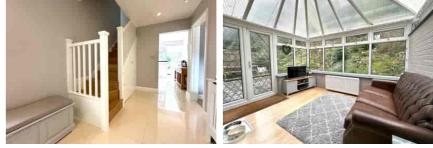

Downstairs there is an inviting reception hall with a refitted cloakroom. Leading from the hall there is the double aspect living/dining room with engineered oak flooring and this then flows into the conservatory. This then wraps around into the beautifully appointed and refitted kitchen/breakfast room with it's full range of built in appliances.