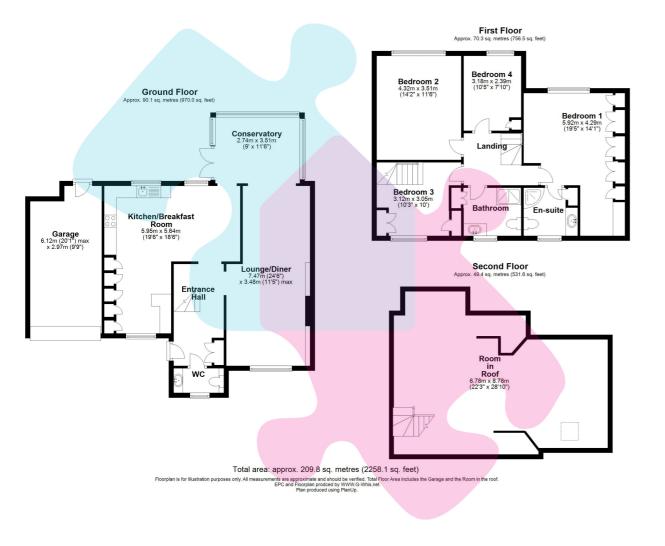

# 27 Arundel Road, CAMBERLEY, Surrey GU15 1DL

Jigsaw Estates are proud to offer this extended semi detached home, located on the extremely popular Arundel Road of Camberley. The property has been sympathetically extended and refurbished over recent years as you will see from the photos. Accommodation comprises four bedrooms with the large main bedroom incorporating a full line of built in wardrobes and an en-suite shower room. The other three bedrooms are of a decent size and as a bonus there is a staircase from bedroom three leading up to the loft room which is huge and with velux windows, radiator heating and ample eaves storage (please note there are no building regulation approvals for this loft room currently).

Downstairs there is an inviting reception hall with a refitted cloakroom. Leading from the hall there is the double aspect living/dining room with engineered oak flooring and this then flows into the conservatory. This then wraps around into the beautifully appointed and refitted kitchen/breakfast room with it's full range of built in appliances.

#### **Energy Efficiency Rating**

FOUR BEDROOMS (3 DOUBLES

KITCHEN/BREAKFAST ROOM

**ACCOMMODATION (INCLUDING** 

GARAGE AND LOFT ROOM)

DRIVEWAY FOR TWO CARS

IN EXCESS OF 2000 SQ FT

AND A GENEROUS SINGLE

**BEDROOM**)

REFITTED

MAIN SHOWER ROOM

PLUS GARAGE