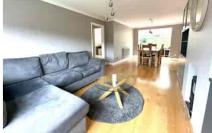

Downstairs there is an inviting reception hall with a refitted cloakroom. Leading from the hall there is the double aspect living/dining room with engineered oak flooring and this then flows into the conservatory. This then wraps around into the beautifully appointed and refitted kitchen/breakfast room with it's full range of built in appliances.