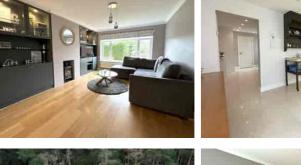

Downstairs there is an inviting reception hall with a refitted cloakroom. Leading from the hall there is the double aspect living/dining room with engineered oak flooring and this then flows into the conservatory. This then wraps around into the beautifully appointed and refitted kitchen/breakfast room with it's full range of built in appliances.