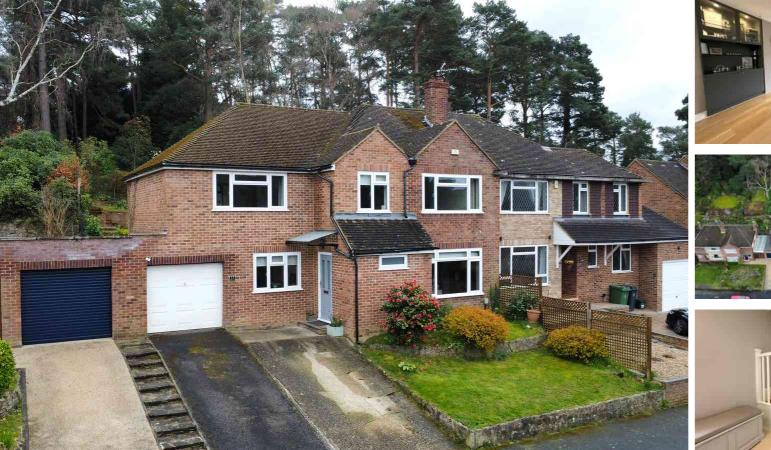

# 27 Arundel Road, CAMBERLEY, Surrey GU15 1DL

Jigsaw Estates are proud to offer this extended semi detached home, located on the extremely popular Arundel Road of Camberley. The property has been sympathetically extended and refurbished over recent years as you will see from the photos. Accommodation comprises four bedrooms with the large main bedroom incorporating a full line of built in wardrobes and an en-suite shower room. The other three bedrooms are of a decent size and as a bonus there is a staircase from bedroom three leading up to the loft room which is huge and with velux windows, radiator heating and ample eaves storage (please note there are no building regulation approvals for this loft room currently).

# PRICE £650,000 Freehold

- EXTENDED SEMI DETACHED
  HOME
- MAIN BEDROOM IS APPROX 19FT X 14FT & EN-SUITE SHOWER ROOM
- LOFT ROOM APPROX 28FT X 22FT (PLEASE NOTE THERE IS NO BUILDING REGULATION APPROVAL FOR THIS AREA)
- APPROACHING 0.2 ACRE PLOT WITH TIERED GARDEN LEADING TO WOODLAND AREA
- LARGE LIVING/DINING ROOM
  FLOWING INTO