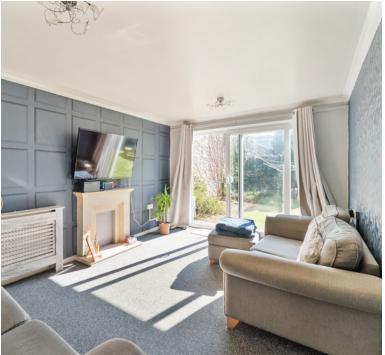

### Living Room/Dining Room

15' 11" x 10' 3" (4.85m x 3.12m) Double glazed sliding doors onto communal garden, radiator and space for dining table