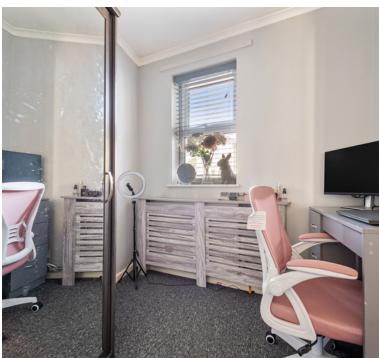

#### Bedroom Two

8' 10" x 6' 10" (2.69m x 2.08m) Double glazed window to front aspect, radiator.