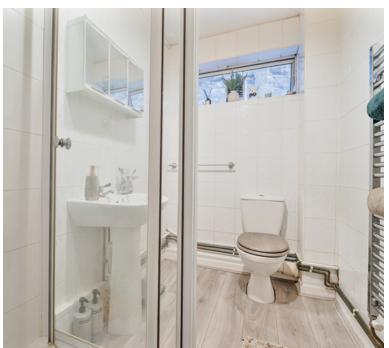

#### Shower Room

4' 10" x 8' 8" (1.47m x 2.64m) Double glazed window to side aspect, low level WC, pedestal wash hand basin, fully enclosed corner shower with shower attachment, heated towel rail.