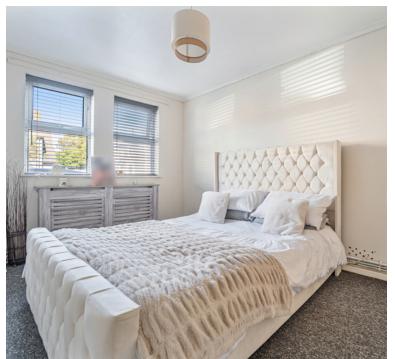

#### Bedroom One

13' 6" x 8' 10" (4.11m x 2.69m) Double glazed windows to front aspect, radiator and built in wardrobes.