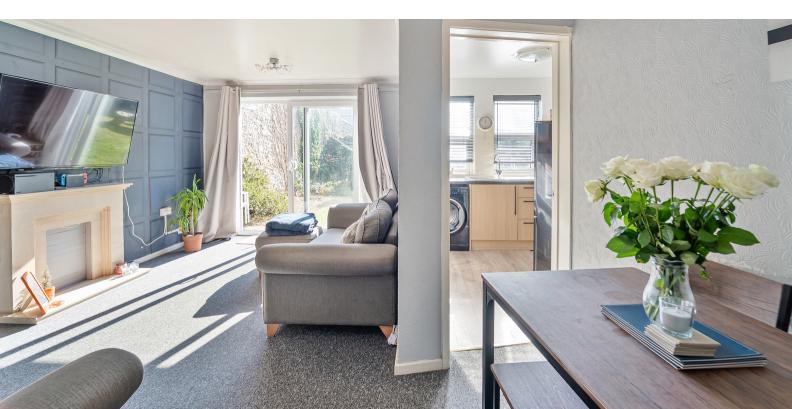

### Living Room/Dining Room

15' 11" x 10' 3" (4.85m x 3.12m) Double glazed sliding doors onto communal garden, radiator and space for dining table