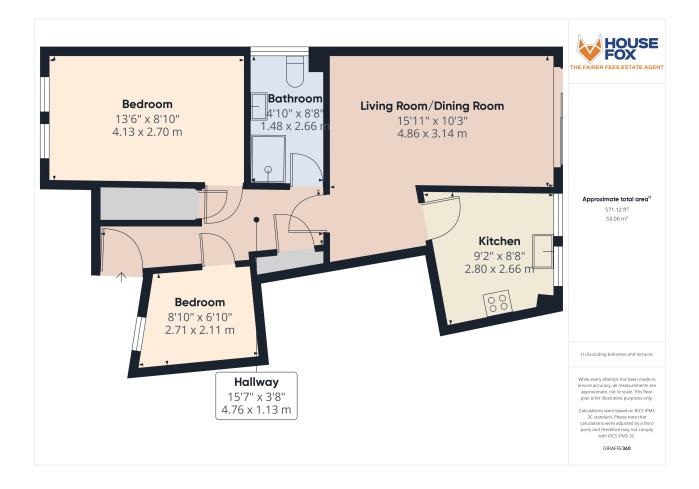

## Entrance Hall

With doors off to all rooms and two storage cupboards, door opening through to;

#### Bedroom One

13' 6" x 8' 10" (4.11m x 2.69m) Double glazed windows to front aspect, radiator and built in wardrobes.

#### Bedroom Two

8' 10" x 6' 10" (2.69m x 2.08m) Double glazed window to front aspect, radiator.

#### Shower Room

4' 10" x 8' 8" (1.47m x 2.64m) Double glazed window to side aspect, low level WC, pedestal wash hand basin, fully enclosed corner shower with shower attachment, heated towel rail.

#### Kitchen

9' 2" x 8' 8" (2.79m x 2.64m) Double glazed window to rear aspect, range of wall and base units inset sink and drainer with mixer taps over, space and plumbing for washing machine, space for cooker, space for a fridge and freezer.

### Living Room/Dining Room

15' 11" x 10' 3" (4.85m x 3.12m) Double glazed sliding doors onto communal garden, radiator and space for dining table

#### **FLOORPLAN & EPC**