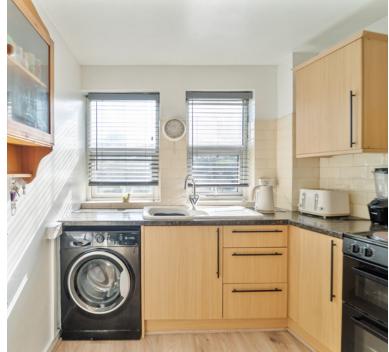

#### Kitchen

9' 2" x 8' 8" (2.79m x 2.64m) Double glazed window to rear aspect, range of wall and base units inset sink and drainer with mixer taps over, space and plumbing for washing machine, space for cooker, space for a fridge and freezer.