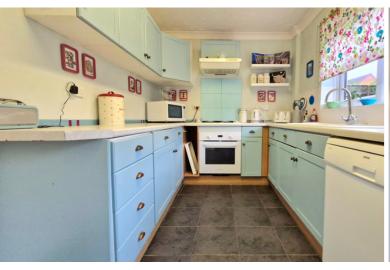

#### **KITCHEN**

14' 10" x 7' 7" (4.52m x 2.31m) (Approx) Fitted with a range of eye level and base units with worktops over. Oven, gas hob and extractor over. Sink with stainless steel swan neck tap over and drainer. Space for fridge/freezer, space and plumbing for dishwasher and washing machine. Understair cupboard. Coving to ceiling. UPVC window to rear and door into garden.