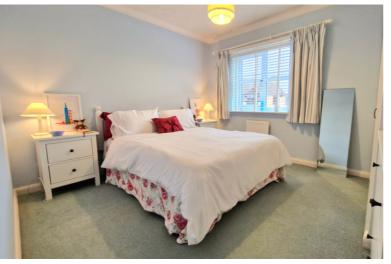

## **BEDROOM ONE**

(Approx) UPVC window to front, (Approx) UPVC windows to front and side, built-in wardrobe, radiator and coving to ceiling.