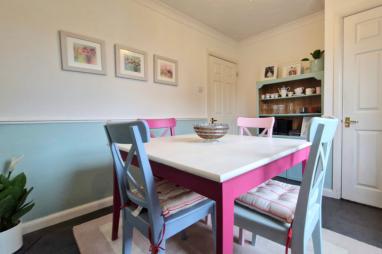

## **DINING ROOM**

10' 6" max x 8' 8" (3.20m x 2.64m) 11' 10" x 10' 9" (3.61m x 3.28m) radiator, dado rail and coving to ceiling.