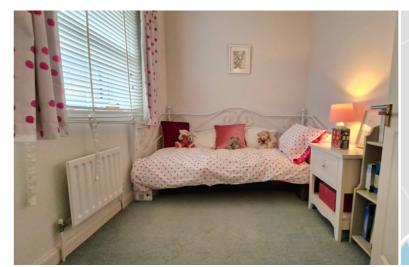

#### **BEDROOM TWO**

11' 2" x 10' 0" (3.40m x 3.05m) To the front, the garden is laid to lawn (Approx) UPVC window to front, built-in with mature shrubs. A gravel driveway wardrobe, coving to ceiling and leads to a single garage. Path to side radiator.

## **BEDROOM THREE**

8' 2" x 6' 8" (2.49m x 2.03m) (Approx) UPVC window to rear, radiator and coving to ceiling.