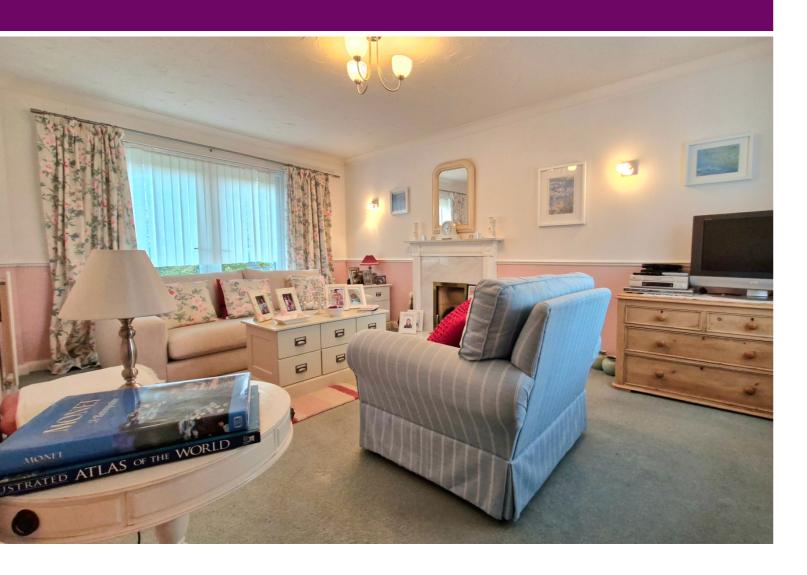

## **LOUNGE**

17' 0" x 10' 9" (5.18m x 3.28m) (Approx) UPVC window to front, UPVC French doors to garden. Feature fireplace, dado rail and two radiators. Coving to ceiling.