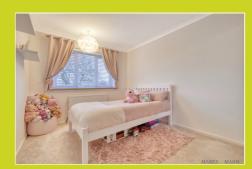

#### Main Bedroom

Spacious double bedroom with modern décor, wall mounted lights and ceiling light. Two double glazed windows providing plenty of natural light throughout. Built in storage cupboard for wardrobe space. Newly fitted carpet and door.

#### Second Bedroom

Good size double bedroom with two double fitted wardrobes, newly fitted carnet neutral décor and double glazed window overlooking the rear garder

Single bedroom, ideal for an at home office or nursery. The bedroom has newly fitted carpet and double glazed window overlooking the rear garden.