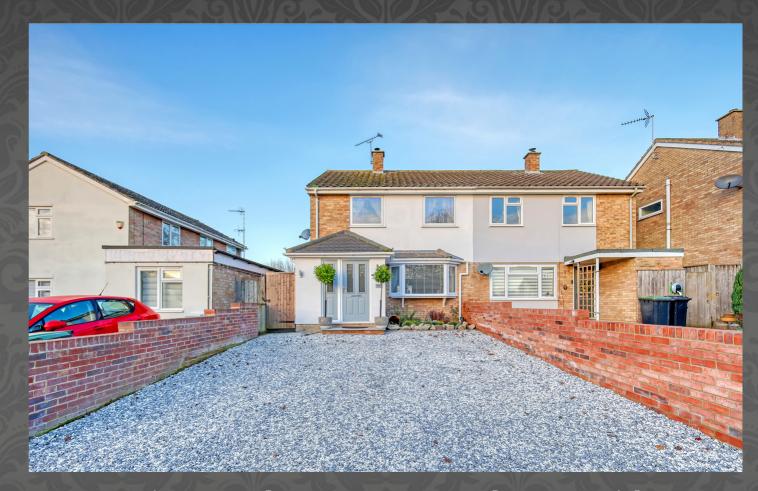

#### Outside

A very well presented front of house with new driveway and drop curb to include a brick-wall built on either side within the property boundary. The drive has a concrete base and membrane, gravel grid on top to stop movement and finished with polar ice gravel. There is a mounted wall light and side entrance into the rear garden. The front garden has a small shrubbery area with large rock boarder.