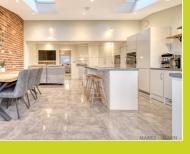

#### Kitchen

Extended kitchen/diner with vaulted ceiling and inset spotlights. The kitchen has ample storage with floor and overhead units, breakfast bar with built in cupboards and space for four chairs. The kitchen has integrated appliances to include oven, microwave oven, induction hob, dishwasher, washing machine and fridge/freezer. The kitchen has quartz worktops and porcelain tiles with underfloor heating throughout. There are bi-fold doors leading to the patio and rear garden. Neutral décor with an open brick feature wall. The snug area of the kitchen features a media wall with built in fireplace and mood lighting.