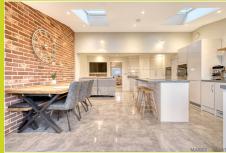

#### Kitchen

Extended kitchen/diner with vaulted ceiling and inset spotlights. The kitchen has ample storage with floor and overhead units, breakfast bar with built in cupboards and space for four chairs. The kitchen has integrated appliances to include oven, microwave oven, induction hob, dishwasher, washing machine and fridge/freezer. The kitchen has quartz worktops and porcelain tiles with underfloor heating throughout. There are bi-fold doors leading to the patio and rear garden. Neutral décor with an open brick feature wall. The snug area of the kitchen features a media wall with built in fireplace and mood lighting.