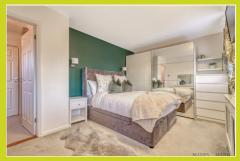

#### Main Bedroom

Spacious double bedroom with modern décor, wall mounted lights and ceiling light. Two double glazed windows providing plenty of natural light throughout. Built in storage cupboard for wardrobe space. Newly fitted carpet and door.

#### Second Bedroom

Good size double bedroom with two double fitted wardrobes, newly fitted carnet neutral décor and double glazed window overlooking the rear garder

Single bedroom, ideal for an at home office or nursery. The bedroom has newly fitted carpet and double glazed window overlooking the rear garden.