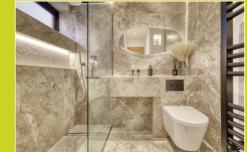

#### **Shower Room**

This bespoke shower room which was recently renovated to include Mocha Matt porcelain floor to ceiling tiles. The double walk in shower with glass screen has a rainfall shower and handheld shower attachment. The shower has an illuminated wall length shower niche, double glazed window and overhead lighting. The modern bespoke wash basin with stainless steel mixer tap and WC suite are wall mounted with touch style flush. There is a wall mounted mirror with back lighting and a chrome black heated towel rail. There are three good sized wall niches adjacent to the WC which can be used for decorative purposes or storage. The shower room is fitted with an extractor fan and has a newly fitted oak door.