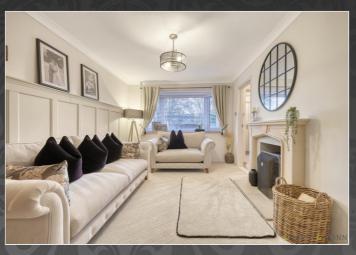

#### Reception

Fitted carpet with featured wall panels, neutral decor throughout and a large bay window. The reception has a cosy wood burner and ceiling mounted light.