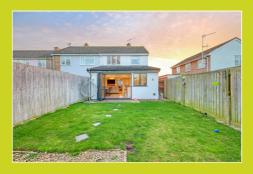

#### Outside

A very well presented front of house with new driveway and drop curb to include a brick-wall built on either side within the property boundary. The drive has a concrete base and membrane, gravel grid on top to stop movement and finished with polar ice gravel. There is a mounted wall light and side entrance into the rear garden. The front garden has a small shrubbery area with large rock boarder.

Landscaped garden with extended patio area, large laid to lawn area with standard height fence to each side and a lowered fence to the rear to provide field views. Outdoor lighting and bi-fold doors into the rear property.

Single garage in a separate block.