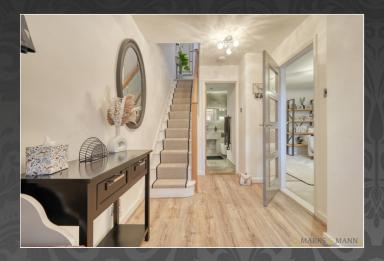

#### **Entrance Hall**

Extended porch area to offer a large and spacious entrance, with tiled flooring in the entrance and oak wood flooring in the hallway. The staircase has recently been updated with painted oak base and herringbone stair runner and oak handrail with glass panelling. There is a built in pull out storage drawer located under the stairs.