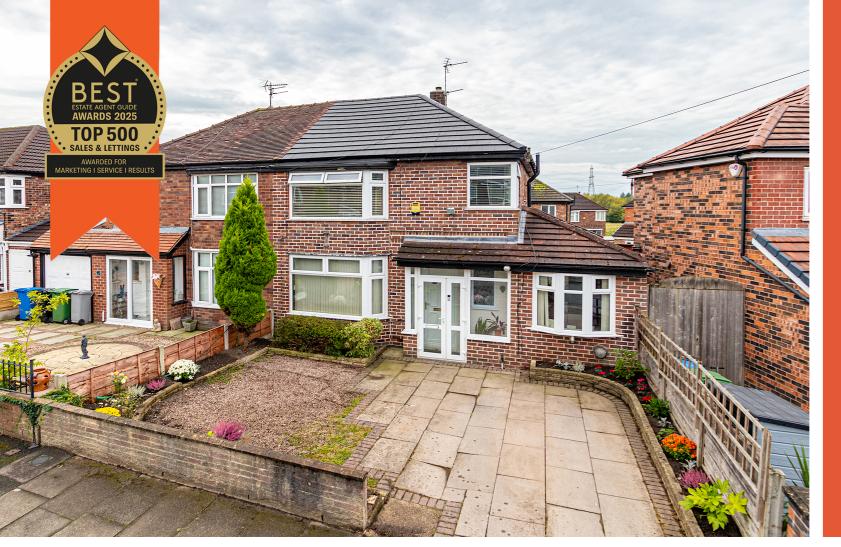

NEWCROFT CRESCENT URMSTON

£355,000

3 BEDROOMS

1 BATHROOM

3 RECEPTIONS

EPC GRADE:- C

## Newcroft Crescent, Urmston, M41 9NW

VITALSPACE ESTATE AGENTS are pleased to offer for sale this simply exceptional, extended THREE BEDROOM semidetached family home located on a highly desirable Urmston road within walking distance of Urmston Meadows. This delightful property would be ideal for any growing family providing bespoke accommodation offering spacious and flexible living accommodation finished in a contemporary style. In brief, this enviable property comprises; Entrance porch, a warm and welcoming entrance hallway, a generously sized living room with uPVC doors opening out into the rear garden and a modern fitted kitchen which leads into a useful dining area. A versatile third reception room can also be accessed via the dining area, suitable for a home office, study or playroom. Stairs rise to the first floor landing with access into three well-proportioned bedroom and a contemporary tiled four piece bathroom with a separate shower cubicle. Externally, this attractive family home is approached via a paved driveway providing off road parking facilities. To the rear, the enclosed south facing garden is mainly laid to lawn with patio area and shed. Further benefits of this desirable home include a new roof installed in 2024. a reaularly serviced aas central heating

## Features

- Three Bedrooms
- Semi detached property
- Extended accommodation
- South Facing Rear Garden
- Three reception rooms
- Modern tiled bathroom
- Quiet Urmston location
- New roof in 2024
- uPVC double glazing
- Viewing essential