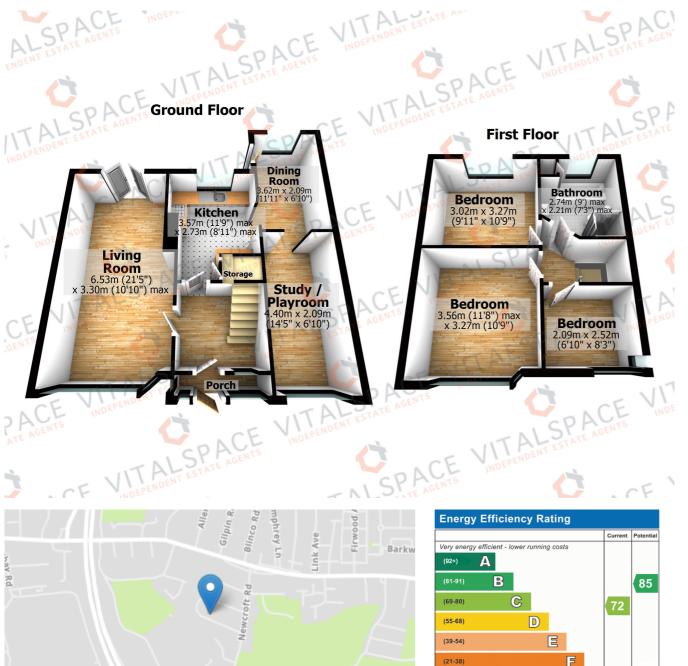

## Newcroft Crescent, Urmston, M41 9NW

VITALSPACE ESTATE AGENTS are pleased to offer for sale this simply exceptional, extended THREE BEDROOM semidetached family home located on a highly desirable Urmston road within walking distance of Urmston Meadows. This delightful property would be ideal for any growing family providing bespoke accommodation offering spacious and flexible living accommodation finished in a contemporary style. In brief, this enviable property comprises; Entrance porch, a warm and welcoming entrance hallway, a generously sized living room with uPVC doors opening out into the rear garden and a modern fitted kitchen which leads into a useful dining area. A versatile third reception room can also be accessed via the dining area, suitable for a home office, study or playroom. Stairs rise to the first floor landing with access into three well-proportioned bedroom and a contemporary tiled four piece bathroom with a separate shower cubicle. Externally, this attractive family home is approached via a paved driveway providing off road parking facilities. To the rear, the enclosed south facing garden is mainly laid to lawn with patio area and shed. Further benefits of this desirable home include a new roof installed in 2024. a reaularly serviced aas central heating

If you would like to submit an offer on this property, please visit our website - https://www.vitalspace.co.uk/offer - and

G

EU Directive 2002/91/EC

Not energy efficient - higher running costs

England, Scotland & Wales