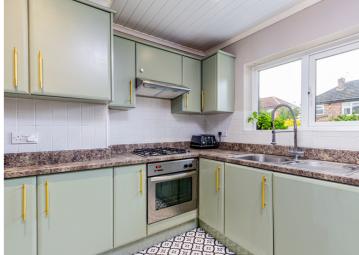

## Newcroft Crescent, Urmston, M41 9NW

VITALSPACE ESTATE AGENTS are pleased to offer for sale this simply exceptional, extended THREE BEDROOM semidetached family home located on a highly desirable Urmston road within walking distance of Urmston Meadows. This delightful property would be ideal for any growing family providing bespoke accommodation offering spacious and flexible living accommodation finished in a contemporary style. In brief, this enviable property comprises; Entrance porch, a warm and welcoming entrance hallway, a generously sized living room with uPVC doors opening out into the rear garden and a modern fitted kitchen which leads into a useful dining area. A versatile third reception room can also be accessed via the dining area, suitable for a home office, study or playroom. Stairs rise to the first floor landing with access into three well-proportioned bedroom and a contemporary tiled four piece bathroom with a separate shower cubicle. Externally, this attractive family home is approached via a paved driveway providing off road parking facilities. To the rear, the enclosed south facing garden is mainly laid to lawn with patio area and shed. Further benefits of this desirable home include a new roof installed in 2024. a reaularly serviced aas central heating

## Features

- Three Bedrooms
- Semi detached property
- Extended accommodation
- South Facing Rear Garden
- Three reception rooms
- Modern tiled bathroom
- Quiet Urmston location
- New roof in 2024
- uPVC double glazing
- Viewing essential