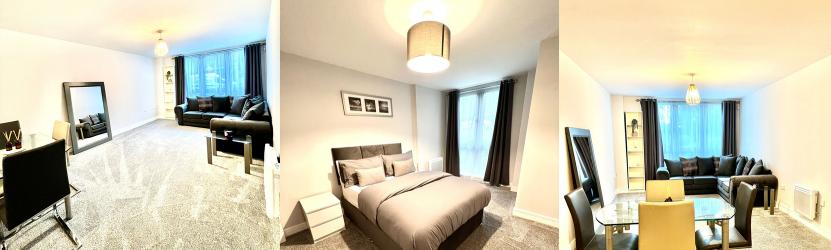

The property briefly comprises: Open Plan Living / Kitchen area, Double Bedroom and Shower room.

#### Reception

Open plan with glazed doors leading out to patio area. Carpets to floor, ceiling light, wall mounted electric heater.

### Kitchen

Range of floor and base units in wood effect finish with matching work tops. Stainless steel circular sink with integrated electric oven, hob, extractor, fridge, freezer and dishwasher. Wood effect vinyl to floor, two ceiling lights.

### Bedroom

Double bedroom with electric wall heater and storage cupboard