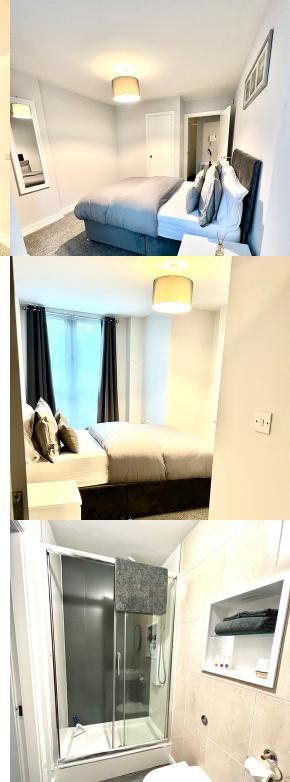

### Bedroom

Double bedroom with electric wall heater and storage cupboard

### Bathroom

Shower cubicle, wash basin and wc. vinyl to floor, heated towel rail.