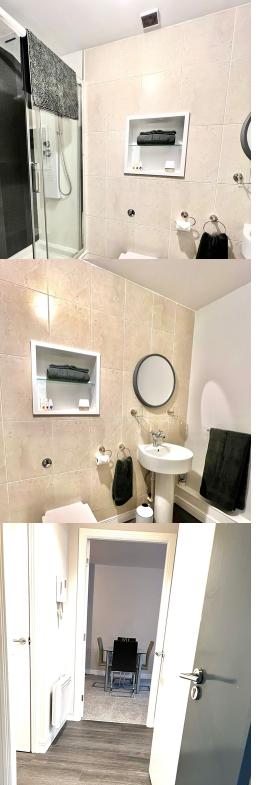

### Bathroom

Shower cubicle, wash basin and wc. vinyl to floor, heated towel rail.